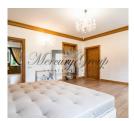

The apartment is located on the first floor of the club house (only 6 apartments in the house). Fenced area with a tea house and a place for BBQ.

The apartment consists of an entrance hall, 2 bedrooms, a living room-kitchen studio, a very spacious bathroom, a sauna room and a bathroom at the entrance. Inside finishing and built-in appliances made by a designer.