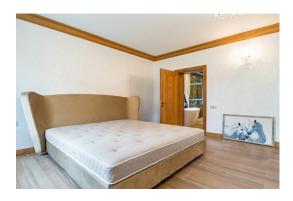

The apartment is located on the first floor of the club house (only 6 apartments in the house). Fenced area with a tea house and a place for BBQ.

The apartment consists of an entrance hall, 2 bedrooms, a living room-kitchen studio, a very spacious bathroom, a sauna room and a bathroom at the entrance. Inside finishing and built-in appliances made by a designer.