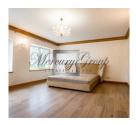

The apartment is located on the first floor of the club house (only 6 apartments in the house). Fenced area with a tea house and a place for BBQ.

The apartment consists of an entrance hall, 2 bedrooms, a living room-kitchen studio, a very spacious bathroom, a sauna room and a bathroom at the entrance. Inside finishing and built-in appliances made by a designer.