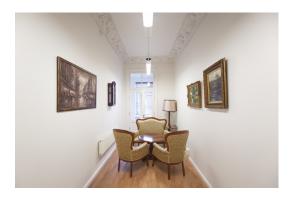

Facade building, cultural and historical monument, renovated house. Enclosed yard, enclosed staircase.

The premises with total area 239.1 sq.m. are located on first floor of four story buildinging, from the facade side with a nice view to the park and Elizabetes street. The height of ceilings is 3,6 m. It is possible to adapt the premises and an apartment or divide in 2 separate apartaments, providing access to the devided premises from the courtyard staircase.