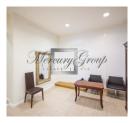

Facade building, cultural and historical monument, renovated house. Enclosed yard, enclosed staircase.

The premises with total area 239.1 sq.m. are located on first floor of four story buildinging, from the facade side with a nice view to the park and Elizabetes street. The height of ceilings is 3,6 m. It is possible to adapt the premises and an apartment or divide in 2 separate apartaments, providing access to the devided premises from the courtyard staircase.