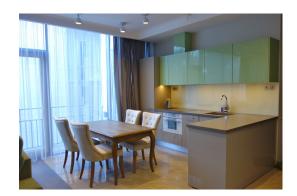

#### **Description**

We offer for rent cozy apartment in the new project Jurmala Residence. The project is located in the quiet center of Jurmala, at a distance of 300 meters from the sandy beach surrounded by private houses. Within 50 meters from the project there is an amazing, evergreen pine forest. The distance to the Riga airport is 18 kilometers, to the center of Riga is 26 kilometers. Convenient transport connections - nearby are public transport stops and a railway station. Well-developed infrastructure, many hotels and sanatoriums offer they guests the most modern health and therapeutic SPA procedures, as well as gyms, swimming pools, tennis courts, etc. The territory of the complex is landscaped and fenced, there is a children's playground. Inside the building there is a Children's Sport club providing dance lessons and other activities. Apartment is fully furnished and absolutely ready to meet the new owners.

Cozy apartment of 65.5 square meters located on the second floor of a new residential complex. Designer repair made in 2016. The apartment has: a spacious kitchen-dining-living room and one isolated bedroom with autonomous wardrobe. Beds: double bed and a folding (double bed) sofa in the living room.

Only eco materials were used, including paints and varnishes with safe chemical compounds. The floors and doors are made of natural oak. Ceramic floors are electrically heated. The kitchen is equipped with a dishwasher, washing machine, oven and induction hob. Also, the kitchen is equipped with new cutlery and crockery.