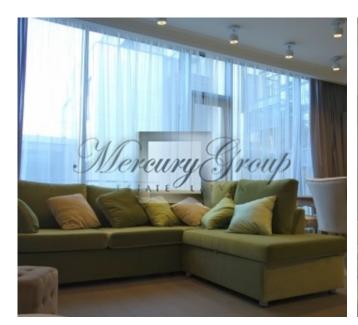

Cozy apartment of 65.5 square meters located on the second floor of a new residential complex. Designer repair made in 2016. The apartment has: a spacious kitchen-dining-living room and one isolated bedroom with autonomous wardrobe. Beds: double bed and a folding (double bed) sofa in the living room.