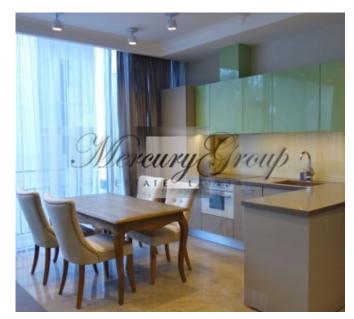

#### **Description**

We offer for rent cozy apartment in the new project Jurmala Residence. The project is located in the quiet center of Jurmala, at a distance of 300 meters from the sandy beach surrounded by private houses. Within 50 meters from the project there is an amazing, evergreen pine forest. The distance to the Riga airport is 18 kilometers, to the center of Riga is 26 kilometers. Convenient transport connections - nearby are public transport stops and a railway station. Well-developed infrastructure, many hotels and sanatoriums offer they guests the most modern health and therapeutic SPA procedures, as well as gyms, swimming pools, tennis courts, etc. The territory of the complex is landscaped and fenced, there is a children's playground. Inside the building there is a Children's Sport club providing dance lessons and other activities. Apartment is fully furnished and absolutely ready to meet the new owners.

Cozy apartment of 65.5 square meters located on the second floor of a new residential complex. Designer repair made in 2016. The apartment has: a spacious kitchen-dining-living room and one isolated bedroom with autonomous wardrobe. Beds: double bed and a folding (double bed) sofa in the living room.

Only eco materials were used, including paints and varnishes with safe chemical compounds. The floors and doors are made of natural oak. Ceramic floors are electrically heated. The kitchen is equipped with a dishwasher, washing machine, oven and induction hob. Also, the kitchen is equipped with new cutlery and crockery.