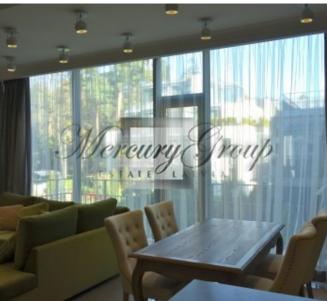

Cozy apartment of 65.5 square meters located on the second floor of a new residential complex. Designer repair made in 2016. The apartment has: a spacious kitchen-dining-living room and one isolated bedroom with autonomous wardrobe. Beds: double bed and a folding (double bed) sofa in the living room.