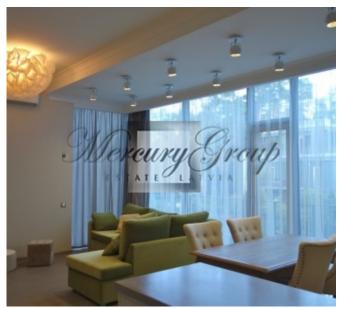

Cozy apartment of 65.5 square meters located on the second floor of a new residential complex. Designer repair made in 2016. The apartment has: a spacious kitchen-dining-living room and one isolated bedroom with autonomous wardrobe. Beds: double bed and a folding (double bed) sofa in the living room.