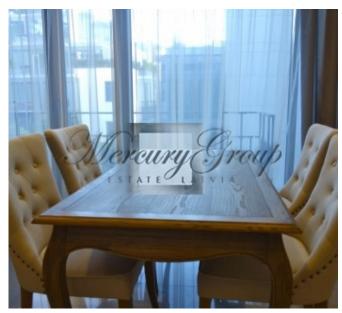

Cozy apartment of 65.5 square meters located on the second floor of a new residential complex. Designer repair made in 2016. The apartment has: a spacious kitchen-dining-living room and one isolated bedroom with autonomous wardrobe. Beds: double bed and a folding (double bed) sofa in the living room.