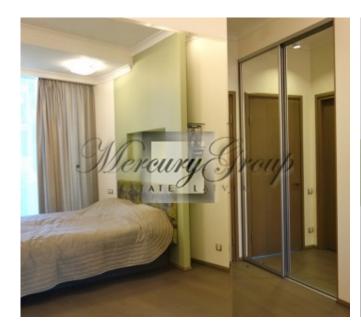

Cozy apartment of 65.5 square meters located on the second floor of a new residential complex. Designer repair made in 2016. The apartment has: a spacious kitchen-dining-living room and one isolated bedroom with autonomous wardrobe. Beds: double bed and a folding (double bed) sofa in the living room.