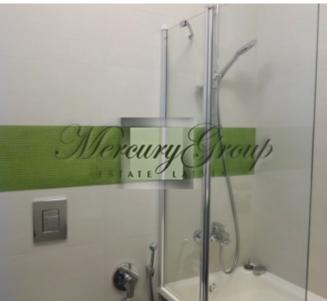

Cozy apartment of 65.5 square meters located on the second floor of a new residential complex. Designer repair made in 2016. The apartment has: a spacious kitchen-dining-living room and one isolated bedroom with autonomous wardrobe. Beds: double bed and a folding (double bed) sofa in the living room.

Only eco materials were used, including paints and varnishes with safe chemical compounds. The floors and doors are made of natural oak. Ceramic floors are electrically heated. The kitchen is equipped with a dishwasher, washing machine, oven and induction hob. Also, the kitchen is equipped with new cutlery and crockery.