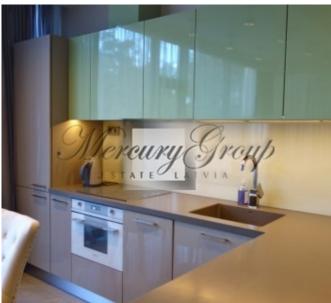

Cozy apartment of 65.5 square meters located on the second floor of a new residential complex. Designer repair made in 2016. The apartment has: a spacious kitchen-dining-living room and one isolated bedroom with autonomous wardrobe. Beds: double bed and a folding (double bed) sofa in the living room.

Only eco materials were used, including paints and varnishes with safe chemical compounds. The floors and doors are made of natural oak. Ceramic floors are electrically heated. The kitchen is equipped with a dishwasher, washing machine, oven and induction hob. Also, the kitchen is equipped with new cutlery and crockery.