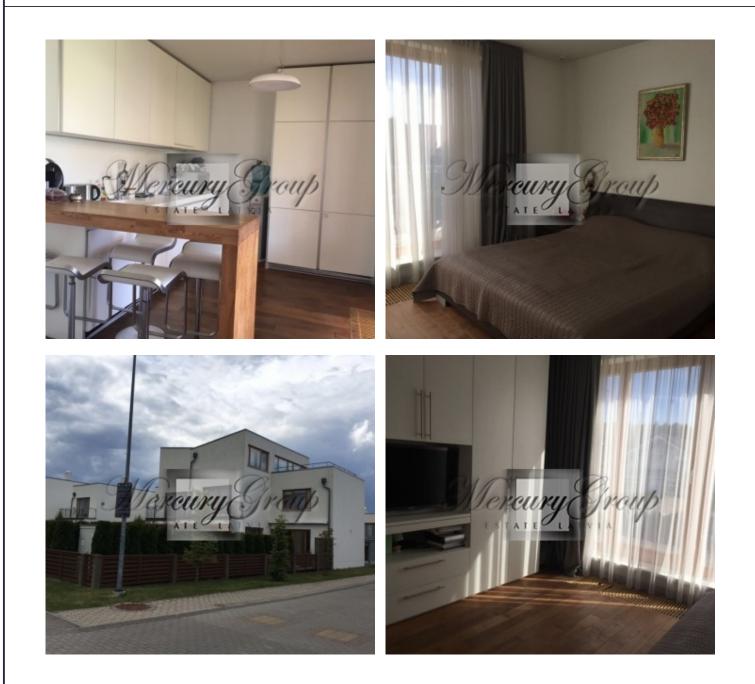

#### Description

We are offering an exclusive, modern bright and sunny townhouse for rent.

The townhouse is equipped with high-quality kitchen appliances with built-in appliances, heated floors, dining area, living room, 3 bathrooms are equipped with heated floors. Throughout the townhouse, light fixtures have been installed. Place for two cars, with one in the shade. Terrace and green area.

You'll be able to use all Saliena outdoor recreational areas: The Garden Park, Forest Park, BBQ Park, children 's playgrounds and basketball court. Saliena is located 20 min drive from the center of Riga (two bus routes are available), a 10 min drive to Riga International airport and a 5 min drive from Jurmala. Within Saliena's territory, there are a number of high-quality attractions such as Indoor hockey hall, the International School of Latvia, Exupery International School, King's College, a sports complex with two swimming pools, Golf Course and Equestrian Center and other facilities.