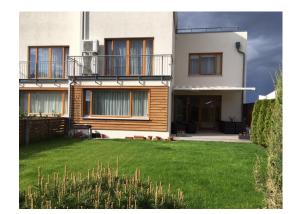

### ID: 9144 WWW.ESTATELATVIA.COM **TEL./VIBER/WHATSAPP:** +37126632276

| ID code:<br>Location: | 9144<br>Riga district / Pinki / Saliena<br>villago / Sparu |
|-----------------------|------------------------------------------------------------|
| Type:                 | village / Sparu<br>Private houses                          |
| House type:           | Detached house                                             |
| Rooms:                | 4                                                          |
| Floor:                | 3/3                                                        |
| Size:                 | 258.00 m <sup>2</sup>                                      |
| Land area:            | 413.00 m <sup>2</sup>                                      |
| Internet:             | Yes                                                        |
| TV:                   | Yes                                                        |
| Parking:              | Yes                                                        |
| Alarm system:         | Yes                                                        |
| Alarm system:         | Yes                                                        |
| Terrace/Balcony:      | Yes                                                        |
| Price:                | Long term rent: 1 950 EUR                                  |

#### Description

We are offering an exclusive, modern bright and sunny townhouse for rent.

The townhouse is equipped with high-quality kitchen appliances with built-in appliances, heated floors, dining area, living room, 3 bathrooms are equipped with heated floors. Throughout the townhouse, light fixtures have been installed. Place for two cars, with one in the shade. Terrace and green area.