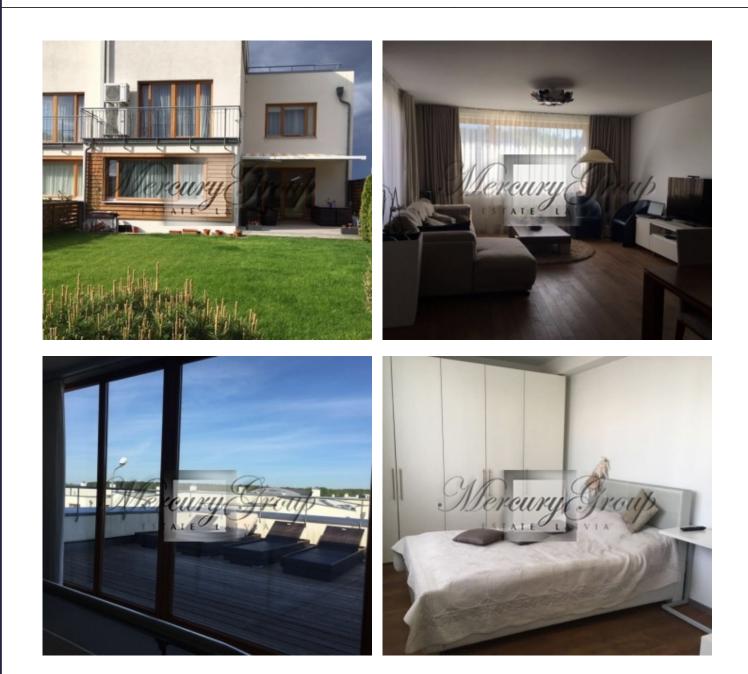

### ID: 9144 WWW.ESTATELATVIA.COM **TEL./VIBER/WHATSAPP:** +37126632276

| ID code:<br>Location: | 9144<br>Riga district / Pinki / Saliena<br>villago / Sparu |
|-----------------------|------------------------------------------------------------|
| Type:                 | village / Sparu<br>Private houses                          |
| House type:           | Detached house                                             |
| Rooms:                | 4                                                          |
| Floor:                | 3/3                                                        |
| Size:                 | 258.00 m <sup>2</sup>                                      |
| Land area:            | 413.00 m <sup>2</sup>                                      |
| Internet:             | Yes                                                        |
| TV:                   | Yes                                                        |
| Parking:              | Yes                                                        |
| Alarm system:         | Yes                                                        |
| Alarm system:         | Yes                                                        |
| Terrace/Balcony:      | Yes                                                        |
| Price:                | Long term rent: 1 950 EUR                                  |

#### Description

We are offering an exclusive, modern bright and sunny townhouse for rent.

The townhouse is equipped with high-quality kitchen appliances with built-in appliances, heated floors, dining area, living room, 3 bathrooms are equipped with heated floors. Throughout the townhouse, light fixtures have been installed. Place for two cars, with one in the shade. Terrace and green area.