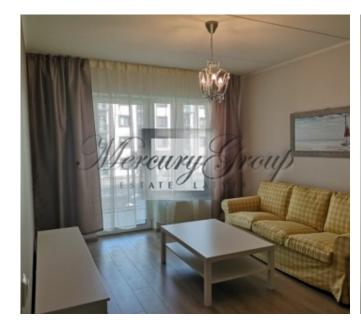

The apartment has a kitchen combined with a living room, a bedroom, a bathroom combined with WC. There is a built-in kitchen equipped with the necessary appliances. The living room has a balcony. The bedroom has an isolated double bed and a wardrobe. The bathroom has a shower, a brand new washing machine.