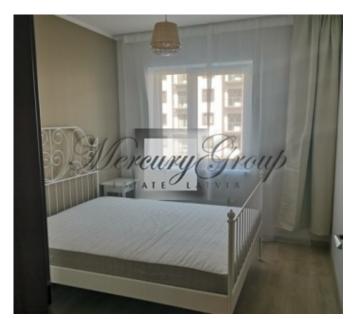

The apartment has a kitchen combined with a living room, a bedroom, a bathroom combined with WC. There is a built-in kitchen equipped with the necessary appliances. The living room has a balcony. The bedroom has an isolated double bed and a wardrobe. The bathroom has a shower, a brand new washing machine.