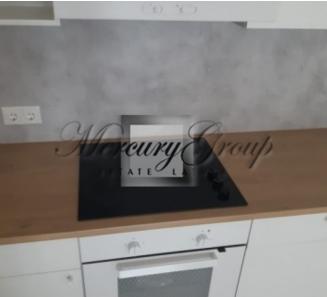

The apartment has a kitchen combined with a living room, a bedroom, a bathroom combined with WC. There is a built-in kitchen equipped with the necessary appliances. The living room has a balcony. The bedroom has an isolated double bed and a wardrobe. The bathroom has a shower, a brand new washing machine.