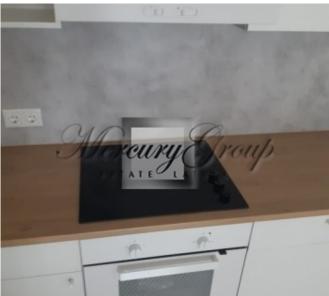

The apartment has a kitchen combined with a living room, a bedroom, a bathroom combined with WC. There is a built-in kitchen equipped with the necessary appliances. The living room has a balcony. The bedroom has an isolated double bed and a wardrobe. The bathroom has a shower, a brand new washing machine.