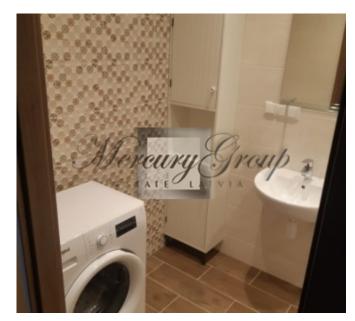

The apartment has a kitchen combined with a living room, a bedroom, a bathroom combined with WC. There is a built-in kitchen equipped with the necessary appliances. The living room has a balcony. The bedroom has an isolated double bed and a wardrobe. The bathroom has a shower, a brand new washing machine.