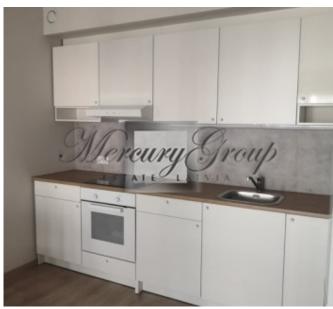

The apartment has a kitchen combined with a living room, a bedroom, a bathroom combined with WC. There is a built-in kitchen equipped with the necessary appliances. The living room has a balcony. The bedroom has an isolated double bed and a wardrobe. The bathroom has a shower, a brand new washing machine.