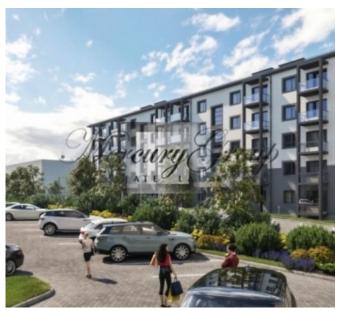

#### **Description**

For rent a brand new 2-room apartment in the new project in the VEF district. The apartment has just been renovated, no one has lived there yet. The building was commissioned in 2019.

Closed, landscaped courtyard with children's playgrounds, arbor. No pets.

Each apartment has a closed room for storing property in the basement. On the first floor of the building there is a closed room for baby carriages.