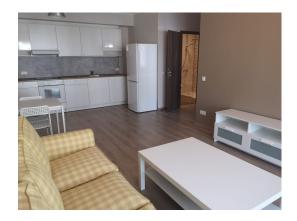

#### **Description**

For rent a brand new 2-room apartment in the new project in the VEF district. The apartment has just been renovated, no one has lived there yet. The building was commissioned in 2019.

The apartment has a kitchen combined with a living room, a bedroom, a bathroom combined with WC. There is a built-in kitchen equipped with the necessary appliances. The living room has a balcony. The bedroom has an isolated double bed and a wardrobe. The bathroom has a shower, a brand new washing machine.