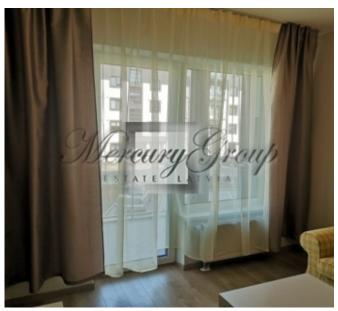

The apartment has a kitchen combined with a living room, a bedroom, a bathroom combined with WC. There is a built-in kitchen equipped with the necessary appliances. The living room has a balcony. The bedroom has an isolated double bed and a wardrobe. The bathroom has a shower, a brand new washing machine.