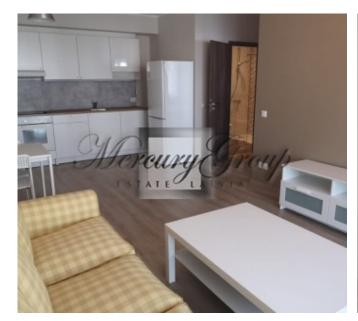

#### **Description**

For rent a brand new 2-room apartment in the new project in the VEF district. The apartment has just been renovated, no one has lived there yet. The building was commissioned in 2019.

The apartment has a kitchen combined with a living room, a bedroom, a bathroom combined with WC. There is a built-in kitchen equipped with the necessary appliances. The living room has a balcony. The bedroom has an isolated double bed and a wardrobe. The bathroom has a shower, a brand new washing machine.