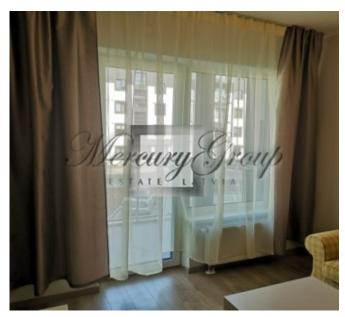

The apartment has a kitchen combined with a living room, a bedroom, a bathroom combined with WC. There is a built-in kitchen equipped with the necessary appliances. The living room has a balcony. The bedroom has an isolated double bed and a wardrobe. The bathroom has a shower, a brand new washing machine.