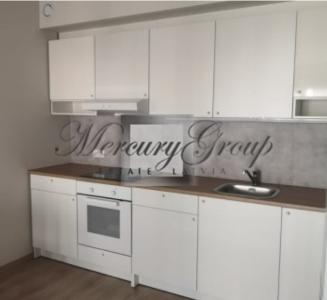

The apartment has a kitchen combined with a living room, a bedroom, a bathroom combined with WC. There is a built-in kitchen equipped with the necessary appliances. The living room has a balcony. The bedroom has an isolated double bed and a wardrobe. The bathroom has a shower, a brand new washing machine.