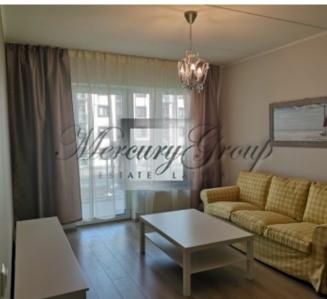

The apartment has a kitchen combined with a living room, a bedroom, a bathroom combined with WC. There is a built-in kitchen equipped with the necessary appliances. The living room has a balcony. The bedroom has an isolated double bed and a wardrobe. The bathroom has a shower, a brand new washing machine.