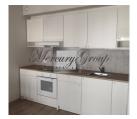

The apartment has a kitchen combined with a living room, a bedroom, a bathroom combined with WC. There is a built-in kitchen equipped with the necessary appliances. The living room has a balcony. The bedroom has an isolated double bed and a wardrobe. The bathroom has a shower, a brand new washing machine.