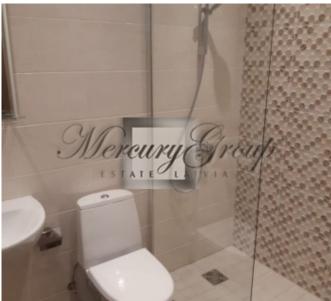

The apartment has a kitchen combined with a living room, a bedroom, a bathroom combined with WC. There is a built-in kitchen equipped with the necessary appliances. The living room has a balcony. The bedroom has an isolated double bed and a wardrobe. The bathroom has a shower, a brand new washing machine.