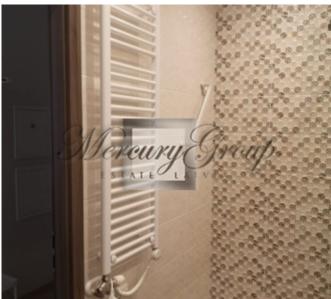

The apartment has a kitchen combined with a living room, a bedroom, a bathroom combined with WC. There is a built-in kitchen equipped with the necessary appliances. The living room has a balcony. The bedroom has an isolated double bed and a wardrobe. The bathroom has a shower, a brand new washing machine.