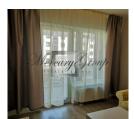

The apartment has a kitchen combined with a living room, a bedroom, a bathroom combined with WC. There is a built-in kitchen equipped with the necessary appliances. The living room has a balcony. The bedroom has an isolated double bed and a wardrobe. The bathroom has a shower, a brand new washing machine.