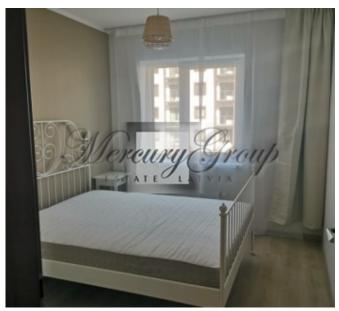

The apartment has a kitchen combined with a living room, a bedroom, a bathroom combined with WC. There is a built-in kitchen equipped with the necessary appliances. The living room has a balcony. The bedroom has an isolated double bed and a wardrobe. The bathroom has a shower, a brand new washing machine.