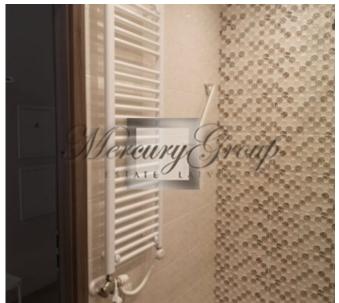

The apartment has a kitchen combined with a living room, a bedroom, a bathroom combined with WC. There is a built-in kitchen equipped with the necessary appliances. The living room has a balcony. The bedroom has an isolated double bed and a wardrobe. The bathroom has a shower, a brand new washing machine.