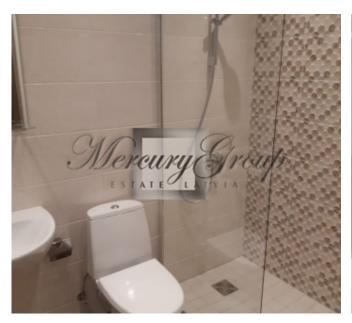

The apartment has a kitchen combined with a living room, a bedroom, a bathroom combined with WC. There is a built-in kitchen equipped with the necessary appliances. The living room has a balcony. The bedroom has an isolated double bed and a wardrobe. The bathroom has a shower, a brand new washing machine.