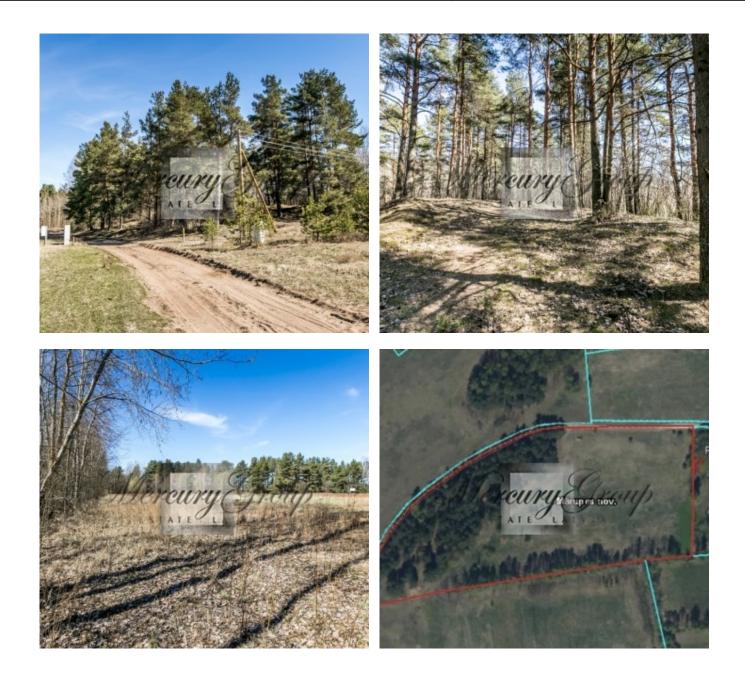

ID code: Location: Type: Land area: **Price:**  9251 Riga district / Marupe district Land 23000.00 m<sup>2</sup> To buy: 193 500 EUR

Description

Sunny and spacious plot of land in Marupe.

Land for sale in Marupe area of 2.3 hectares. The land is located in a strategically advantageous place - not far from the entrance to Marupe and near the road belonging to the local government.

The land plot has a great potential for use: the construction of a residential house, and also, if it is provided for by a detailed plan, it is possible to build trade and service facilities or light industry enterprises. The land plot is provided by electricity.

Excellent offer for investment, as it allows you to divide the land into several plots with an area of at least 1500 m2.

The center of Riga is 15 minutes away, the center of Marupe with school, kindergartens and other social events is 5 minutes away.