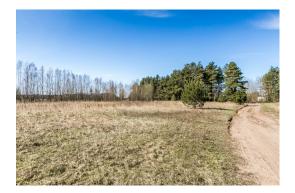

ID code: Location: Type: Land area: **Price:**  9251 Riga district / Marupe district Land 23000.00 m<sup>2</sup> To buy: 193 500 EUR

Description

Sunny and spacious plot of land in Marupe.

Land for sale in Marupe area of 2.3 hectares. The land is located in a strategically advantageous place - not far from the entrance to Marupe and near the road belonging to the local government.

Excellent offer for investment, as it allows you to divide the land into several plots with an area of at least 1500 m2.

The center of Riga is 15 minutes away, the center of Marupe with school, kindergartens and other social events is 5 minutes away.