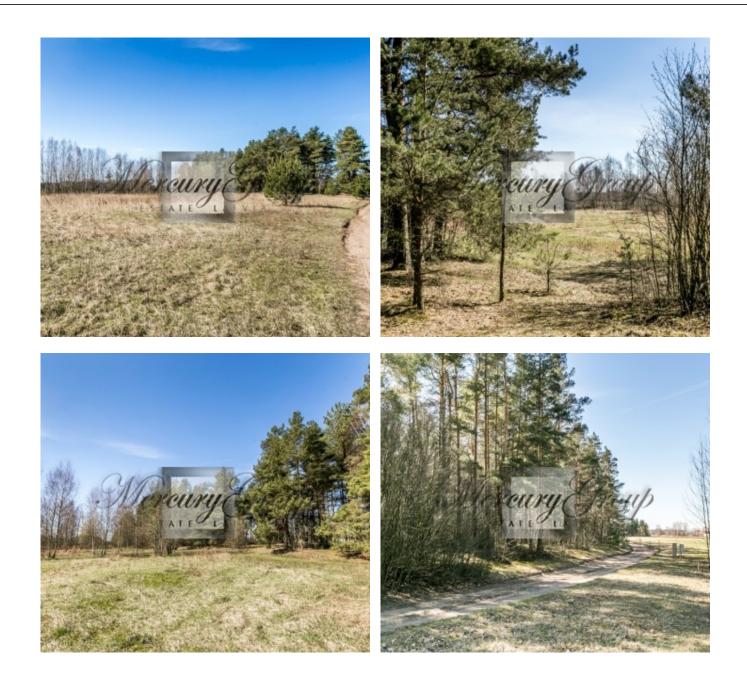

ID code: Location: Type: Land area: **Price:**  9251 Riga district / Marupe district Land 23000.00 m<sup>2</sup> To buy: 193 500 EUR

Description

Sunny and spacious plot of land in Marupe.

Land for sale in Marupe area of 2.3 hectares. The land is located in a strategically advantageous place - not far from the entrance to Marupe and near the road belonging to the local government.

Excellent offer for investment, as it allows you to divide the land into several plots with an area of at least 1500 m2.

The center of Riga is 15 minutes away, the center of Marupe with school, kindergartens and other social events is 5 minutes away.