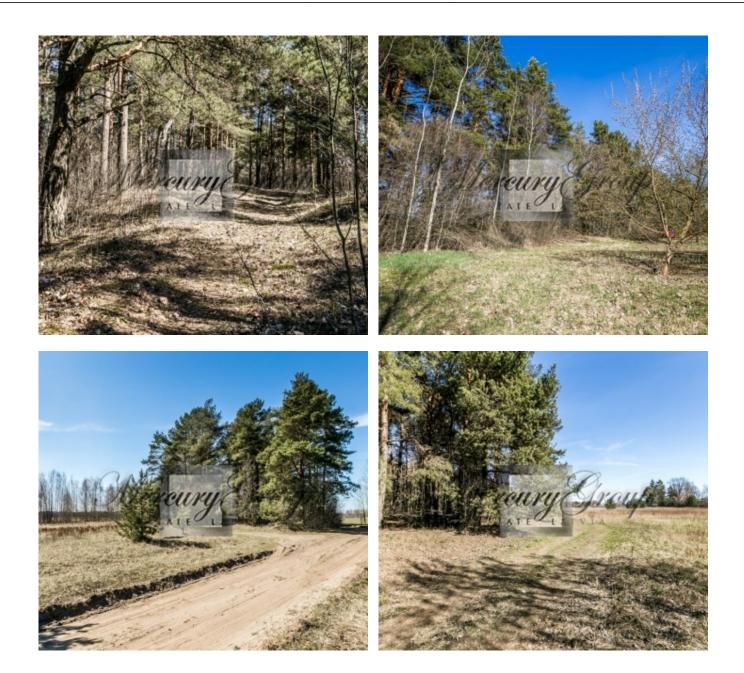

ID code: Location: Type: Land area: **Price:**  9251 Riga district / Marupe district Land 23000.00 m<sup>2</sup> To buy: 193 500 EUR

Description

Sunny and spacious plot of land in Marupe.

Land for sale in Marupe area of 2.3 hectares. The land is located in a strategically advantageous place - not far from the entrance to Marupe and near the road belonging to the local government.

The land plot has a great potential for use: the construction of a residential house, and also, if it is provided for by a detailed plan, it is possible to build trade and service facilities or light industry enterprises. The land plot is provided by electricity.

Excellent offer for investment, as it allows you to divide the land into several plots with an area of at least 1500 m2.

The center of Riga is 15 minutes away, the center of Marupe with school, kindergartens and other social events is 5 minutes away.