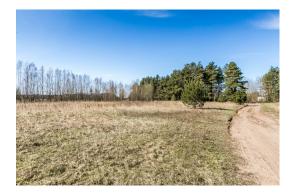

Sunny and spacious plot of land in Marupe.

Land for sale in Marupe area of 2.3 hectares. The land is located in a strategically advantageous place - not far from the entrance to Marupe and near the road belonging to the local government.

The land plot has a great potential for use: the construction of a residential house, and also, if it is provided for by a detailed plan, it is possible to build trade and service facilities or light industry enterprises. The land plot is provided by electricity.

Excellent offer for investment, as it allows you to divide the land into several plots with an area of at least 1500 m2.

The center of Riga is 15 minutes away, the center of Marupe with school, kindergartens and other social events is 5 minutes away.