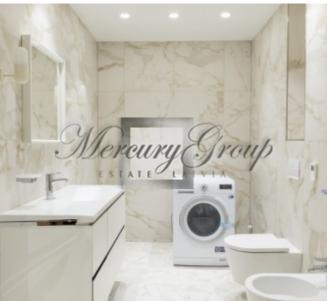

The apartment is fully furnished and decorated and consists of:

- a bedroom with a double bed and a fitted wardrobe;
- a living room connected to the kitchen area (corner sofa, coffee table, dining table and chairs);
- bathroom (Shower cabin, bidet, washing machine with dryer, heated floors, electric towel);
- kitchen area (built-in kitchen is equipped with all the necessary new appliances of well-known brands: refrigerator, electric stove, oven, dishwasher, built-in large wardrobe, bar counter, which can be used as a work area or desk