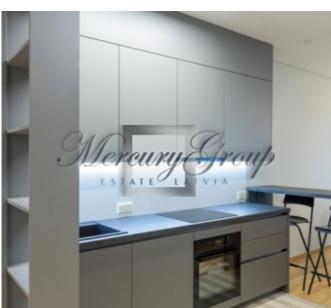

The apartment is fully furnished and decorated and consists of:

- a bedroom with a double bed and a fitted wardrobe;
- a living room connected to the kitchen area (corner sofa, coffee table, dining table and chairs);
- bathroom (Shower cabin, bidet, washing machine with dryer, heated floors, electric towel);
- kitchen area (built-in kitchen is equipped with all the necessary new appliances of well-known brands: refrigerator, electric stove, oven, dishwasher, built-in large wardrobe, bar counter, which can be used as a work area or desk