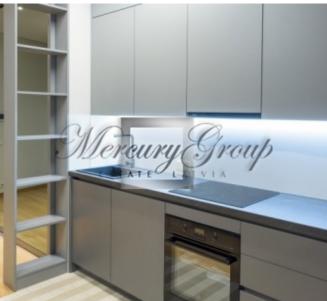

The apartment is fully furnished and decorated and consists of:

- a bedroom with a double bed and a fitted wardrobe;
- a living room connected to the kitchen area (corner sofa, coffee table, dining table and chairs);
- bathroom (Shower cabin, bidet, washing machine with dryer, heated floors, electric towel);
- kitchen area (built-in kitchen is equipped with all the necessary new appliances of well-known brands: refrigerator, electric stove, oven, dishwasher, built-in large wardrobe, bar counter, which can be used as a work area or desk