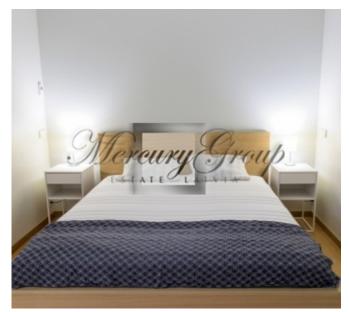

The apartment is fully furnished and decorated and consists of:

- a bedroom with a double bed and a fitted wardrobe;
- a living room connected to the kitchen area (corner sofa, coffee table, dining table and chairs);
- bathroom (Shower cabin, bidet, washing machine with dryer, heated floors, electric towel);
- kitchen area (built-in kitchen is equipped with all the necessary new appliances of well-known brands: refrigerator, electric stove, oven, dishwasher, built-in large wardrobe, bar counter, which can be used as a work area or desk