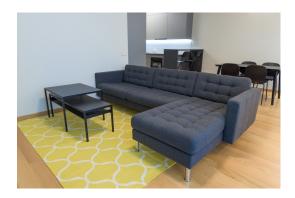

#### Description

We rent a new exclusive apartment in the old town, in the new exclusive project Kern Residence.

The apartment is completely new and comfortable - panoramic windows and 2 balconies create a special comfort and atmosphere.

The apartment is fully furnished and decorated and consists of:

- a bedroom with a double bed and a fitted wardrobe;
- a living room connected to the kitchen area (corner sofa, coffee table, dining table and chairs);
- bathroom (Shower cabin, bidet, washing machine with dryer, heated floors, electric towel);
- kitchen area (built-in kitchen is equipped with all the necessary new appliances of well-known brands: refrigerator, electric stove, oven, dishwasher, built-in large wardrobe, bar counter, which can be used as a work area or desk