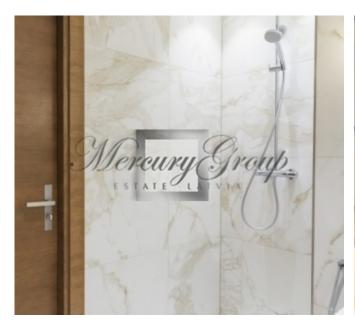

The apartment is fully furnished and decorated and consists of:

- a bedroom with a double bed and a fitted wardrobe;
- a living room connected to the kitchen area (corner sofa, coffee table, dining table and chairs);
- bathroom (Shower cabin, bidet, washing machine with dryer, heated floors, electric towel);
- kitchen area (built-in kitchen is equipped with all the necessary new appliances of well-known brands: refrigerator, electric stove, oven, dishwasher, built-in large wardrobe, bar counter, which can be used as a work area or desk