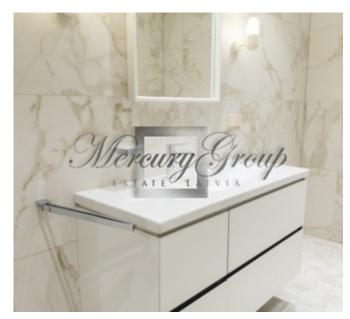

The apartment is fully furnished and decorated and consists of:

- a bedroom with a double bed and a fitted wardrobe;
- a living room connected to the kitchen area (corner sofa, coffee table, dining table and chairs);
- bathroom (Shower cabin, bidet, washing machine with dryer, heated floors, electric towel);
- kitchen area (built-in kitchen is equipped with all the necessary new appliances of well-known brands: refrigerator, electric stove, oven, dishwasher, built-in large wardrobe, bar counter, which can be used as a work area or desk