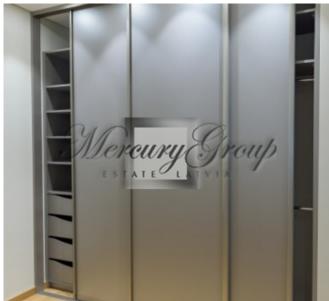

The apartment is fully furnished and decorated and consists of:

- a bedroom with a double bed and a fitted wardrobe;
- a living room connected to the kitchen area (corner sofa, coffee table, dining table and chairs);
- bathroom (Shower cabin, bidet, washing machine with dryer, heated floors, electric towel);
- kitchen area (built-in kitchen is equipped with all the necessary new appliances of well-known brands: refrigerator, electric stove, oven, dishwasher, built-in large wardrobe, bar counter, which can be used as a work area or desk