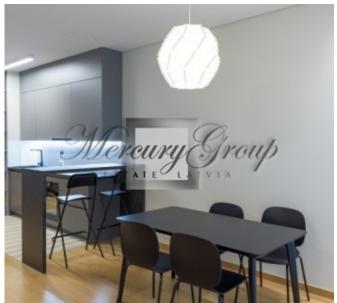

The apartment is fully furnished and decorated and consists of:

- a bedroom with a double bed and a fitted wardrobe;
- a living room connected to the kitchen area (corner sofa, coffee table, dining table and chairs);
- bathroom (Shower cabin, bidet, washing machine with dryer, heated floors, electric towel);
- kitchen area (built-in kitchen is equipped with all the necessary new appliances of well-known brands: refrigerator, electric stove, oven, dishwasher, built-in large wardrobe, bar counter, which can be used as a work area or desk