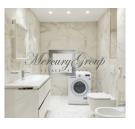

The apartment is fully furnished and decorated and consists of:

- a bedroom with a double bed and a fitted wardrobe;
- a living room connected to the kitchen area (corner sofa, coffee table, dining table and chairs);
- bathroom (Shower cabin, bidet, washing machine with dryer, heated floors, electric towel);
- kitchen area (built-in kitchen is equipped with all the necessary new appliances of well-known brands: refrigerator, electric stove, oven, dishwasher, built-in large wardrobe, bar counter, which can be used as a work area or desk