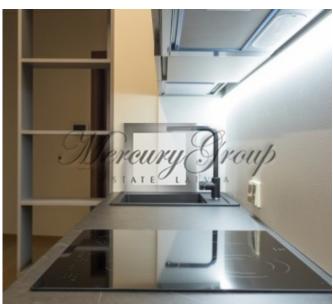

The apartment is fully furnished and decorated and consists of:

- a bedroom with a double bed and a fitted wardrobe;
- a living room connected to the kitchen area (corner sofa, coffee table, dining table and chairs);
- bathroom (Shower cabin, bidet, washing machine with dryer, heated floors, electric towel);
- kitchen area (built-in kitchen is equipped with all the necessary new appliances of well-known brands: refrigerator, electric stove, oven, dishwasher, built-in large wardrobe, bar counter, which can be used as a work area or desk