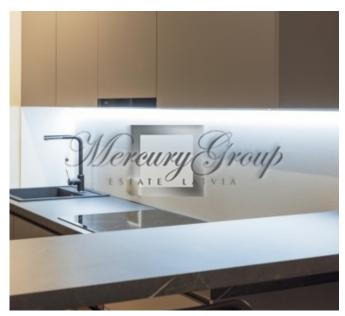

The apartment is fully furnished and decorated and consists of:

- a bedroom with a double bed and a fitted wardrobe;
- a living room connected to the kitchen area (corner sofa, coffee table, dining table and chairs);
- bathroom (Shower cabin, bidet, washing machine with dryer, heated floors, electric towel);
- kitchen area (built-in kitchen is equipped with all the necessary new appliances of well-known brands: refrigerator, electric stove, oven, dishwasher, built-in large wardrobe, bar counter, which can be used as a work area or desk