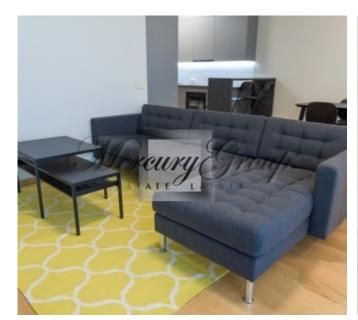

#### Description

We rent a new exclusive apartment in the old town, in the new exclusive project Kern Residence.

The apartment is completely new and comfortable - panoramic windows and 2 balconies create a special comfort and atmosphere.

The apartment is fully furnished and decorated and consists of:

- a bedroom with a double bed and a fitted wardrobe;
- a living room connected to the kitchen area (corner sofa, coffee table, dining table and chairs);
- bathroom (Shower cabin, bidet, washing machine with dryer, heated floors, electric towel);
- kitchen area (built-in kitchen is equipped with all the necessary new appliances of well-known brands: refrigerator, electric stove, oven, dishwasher, built-in large wardrobe, bar counter, which can be used as a work area or desk