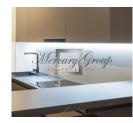

The apartment is fully furnished and decorated and consists of:

- a bedroom with a double bed and a fitted wardrobe;
- a living room connected to the kitchen area (corner sofa, coffee table, dining table and chairs);
- bathroom (Shower cabin, bidet, washing machine with dryer, heated floors, electric towel);
- kitchen area (built-in kitchen is equipped with all the necessary new appliances of well-known brands: refrigerator, electric stove, oven, dishwasher, built-in large wardrobe, bar counter, which can be used as a work area or desk