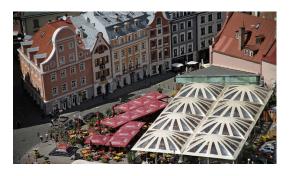

### **Description**

Development land for sale in the very center of Old Riga with a total area of 2484 sq.m.

Perfect location near the Town Hall Square, Peter's Cathedral, House of the Blackheads. An excellent proposal for the development of the quarter between Kaļķu, Tirgoņu, M.Monētu and Jaunavu Streets.

At the moment, the territory is leased for summer cafes and a market for folk handicrafts. The rent guarantees a steady income for maintaining the property.

There are 2 scenarios developed of this land. The first involves the construction of a hotel complex, the second - apartment building. Depending on the option chosen, it is possible to build a complex with a total area of 14,600 sq.m. with underground parking for 60 cars, six floors above and a functionally used roof.