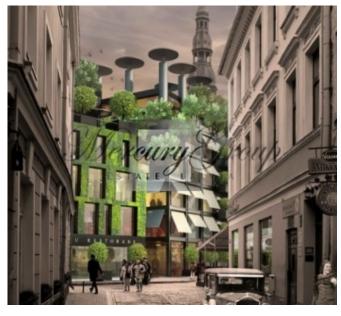

At the moment, the territory is leased for summer cafes and a market for folk handicrafts. The rent guarantees a steady income for maintaining the property.

There are 2 scenarios developed of this land. The first involves the construction of a hotel complex, the second - apartment building. Depending on the option chosen, it is possible to build a complex with a total area of 14,600 sq.m. with underground parking for 60 cars, six floors above and a functionally used roof.

The Old Town district is a historical and architectural masterpiece of the Middle Ages, which is adapted to the 21st century. This is a great place for the development of tourism business with comfortable hotels, banks, offices and bureaus, places for entertainment and recreation, restaurants and cafes, concert and exhibition halls, antique salons and galleries, famous theaters, including Latvian National Opera.