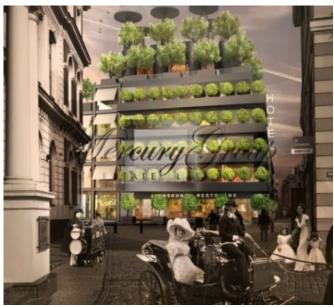

At the moment, the territory is leased for summer cafes and a market for folk handicrafts. The rent guarantees a steady income for maintaining the property.

There are 2 scenarios developed of this land. The first involves the construction of a hotel complex, the second - apartment building. Depending on the option chosen, it is possible to build a complex with a total area of 14,600 sq.m. with underground parking for 60 cars, six floors above and a functionally used roof.

The Old Town district is a historical and architectural masterpiece of the Middle Ages, which is adapted to the 21st century. This is a great place for the development of tourism business with comfortable hotels, banks, offices and bureaus, places for entertainment and recreation, restaurants and cafes, concert and exhibition halls, antique salons and galleries, famous theaters, including Latvian National Opera.