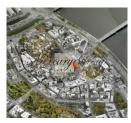

### **Description**

Development land for sale in the very center of Old Riga with a total area of 2484 sq.m.

Perfect location near the Town Hall Square, Peter's Cathedral, House of the Blackheads. An excellent proposal for the development of the quarter between Kaļķu, Tirgoņu, M.Monētu and Jaunavu Streets.

At the moment, the territory is leased for summer cafes and a market for folk handicrafts. The rent guarantees a steady income for maintaining the property.

There are 2 scenarios developed of this land. The first involves the construction of a hotel complex, the second - apartment building. Depending on the option chosen, it is possible to build a complex with a total area of 14,600 sq.m. with underground parking for 60 cars, six floors above and a functionally used roof.