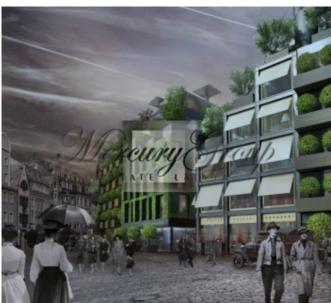

### **Description**

Development land for sale in the very center of Old Riga with a total area of 2484 sq.m.

Perfect location near the Town Hall Square, Peter's Cathedral, House of the Blackheads. An excellent proposal for the development of the quarter between Kaļķu, Tirgoņu, M.Monētu and Jaunavu Streets.

At the moment, the territory is leased for summer cafes and a market for folk handicrafts. The rent guarantees a steady income for maintaining the property.

There are 2 scenarios developed of this land. The first involves the construction of a hotel complex, the second - apartment building. Depending on the option chosen, it is possible to build a complex with a total area of 14,600 sq.m. with underground parking for 60 cars, six floors above and a functionally used roof.

The Old Town district is a historical and architectural masterpiece of the Middle Ages, which is adapted to the 21st century. This is a great place for the development of tourism business with comfortable hotels, banks, offices and bureaus, places for entertainment and recreation, restaurants and cafes, concert and exhibition halls, antique salons and galleries, famous theaters, including Latvian National Opera.