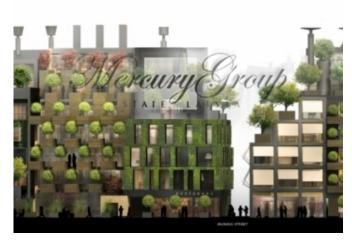

At the moment, the territory is leased for summer cafes and a market for folk handicrafts. The rent guarantees a steady income for maintaining the property.

There are 2 scenarios developed of this land. The first involves the construction of a hotel complex, the second - apartment building. Depending on the option chosen, it is possible to build a complex with a total area of 14,600 sq.m. with underground parking for 60 cars, six floors above and a functionally used roof.