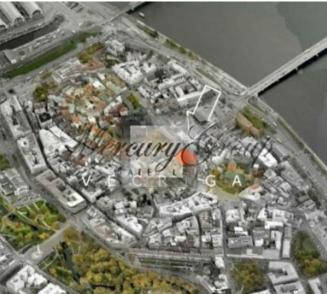

### **Description**

Development land for sale in the very center of Old Riga with a total area of 2484 sq.m.

Perfect location near the Town Hall Square, Peter's Cathedral, House of the Blackheads. An excellent proposal for the development of the quarter between Kaļķu, Tirgoņu, M.Monētu and Jaunavu Streets.

At the moment, the territory is leased for summer cafes and a market for folk handicrafts. The rent guarantees a steady income for maintaining the property.

There are 2 scenarios developed of this land. The first involves the construction of a hotel complex, the second - apartment building. Depending on the option chosen, it is possible to build a complex with a total area of 14,600 sq.m. with underground parking for 60 cars, six floors above and a functionally used roof.