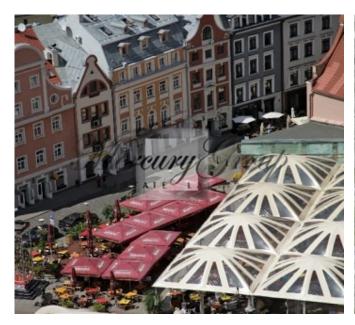

### **Description**

Development land for sale in the very center of Old Riga with a total area of 2484 sq.m.

Perfect location near the Town Hall Square, Peter's Cathedral, House of the Blackheads. An excellent proposal for the development of the quarter between Kaļķu, Tirgoņu, M.Monētu and Jaunavu Streets.

At the moment, the territory is leased for summer cafes and a market for folk handicrafts. The rent guarantees a steady income for maintaining the property.

There are 2 scenarios developed of this land. The first involves the construction of a hotel complex, the second - apartment building. Depending on the option chosen, it is possible to build a complex with a total area of 14,600 sq.m. with underground parking for 60 cars, six floors above and a functionally used roof.