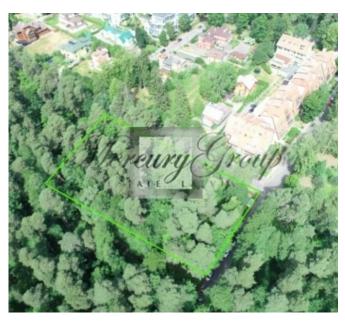

## ID: 9284 WWW.ESTATELATVIA.COM TEL./VIBER/WHATSAPP: + 37129642499

ID code: **9284** 

Location: Jurmala and region / Jaundubulti / Abavas

Type: Land

Land area: 5150.00 m<sup>2</sup>

Price: To buy: 450 000 EUR

## **Description**

Available for sale - a spacious land plot, located in Jurmala city, Jaudubulti area. Comfortable place for living, in just a couple of minutes walk to the seaside and several minutes drive to the popular Jomas street. Great means of public transport to Riga and other areas of Jurmala (train, busses, microbusses).

The land plot in accordance with the territorial plan of the city of Jurmala is located on the territory of residential buildings, the main use of which is the construction of private houses and cottages.