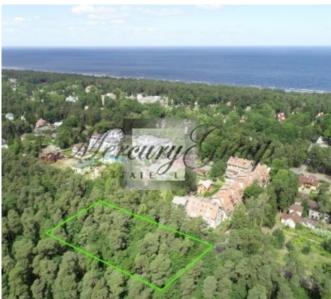

## ID: 9284 WWW.ESTATELATVIA.COM TEL./VIBER/WHATSAPP: + 37129642499

ID code: **9284** 

Location: Jurmala and region / Jaundubulti / Abavas

Type: Land

Land area: 5150.00 m<sup>2</sup>

Price: To buy: 450 000 EUR

## **Description**

Available for sale - a spacious land plot, located in Jurmala city, Jaudubulti area. Comfortable place for living, in just a couple of minutes walk to the seaside and several minutes drive to the popular Jomas street. Great means of public transport to Riga and other areas of Jurmala (train, busses, microbusses).

The land plot in accordance with the territorial plan of the city of Jurmala is located on the territory of residential buildings, the main use of which is the construction of private houses and cottages.