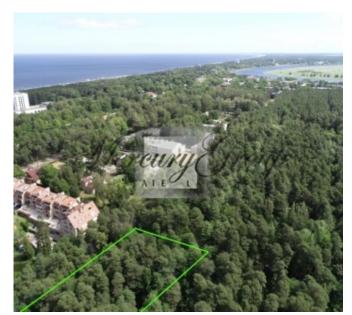

## ID: 9284 WWW.ESTATELATVIA.COM TEL./VIBER/WHATSAPP: + 37129642499

ID code: **9284** 

Location: Jurmala and region / Jaundubulti / Abavas

Type: Land

Land area: 5150.00 m<sup>2</sup>

Price: To buy: 450 000 EUR

## **Description**

Available for sale - a spacious land plot, located in Jurmala city, Jaudubulti area. Comfortable place for living, in just a couple of minutes walk to the seaside and several minutes drive to the popular Jomas street. Great means of public transport to Riga and other areas of Jurmala (train, busses, microbusses).

The land plot in accordance with the territorial plan of the city of Jurmala is located on the territory of residential buildings, the main use of which is the construction of private houses and cottages.