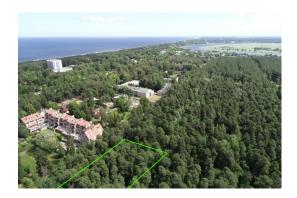

## ID: 9284 WWW.ESTATELATVIA.COM TEL./VIBER/WHATSAPP: + 37129642499

ID code: **9284** 

Location: Jurmala and region / Jaundubulti / Abavas

Type: Land

Land area: 5150.00 m<sup>2</sup>

Price: To buy: 450 000 EUR

## **Description**

Available for sale - a spacious land plot, located in Jurmala city, Jaudubulti area. Comfortable place for living, in just a couple of minutes walk to the seaside and several minutes drive to the popular Jomas street. Great means of public transport to Riga and other areas of Jurmala (train, busses, microbusses).

The land plot in accordance with the territorial plan of the city of Jurmala is located on the territory of residential buildings, the main use of which is the construction of private houses and cottages.