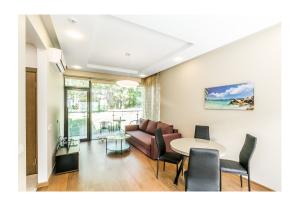

## Description

For sale is offered a cozy 2 bedroom apartment located on the 2nd floor of the new building. This apartment of total area 87.8 sq.m. consists of a spacious open plan living room with kitchen and dining area, 2 bedrooms, 2 bathrooms, and a spacious terrace. Apartment is offered fully furnished.

Each of the apartments has its own conditioning system and ventilation system with recuperation; Internet and TV connection. Windows and doors are made of triple glass units thus ensuring better sound and heat insulation. House has an underground parking with an entrance to the inner hall of the house; and an open space parking. Each apartment has a spacious terrace with the view to the sea. Building has an elevator.