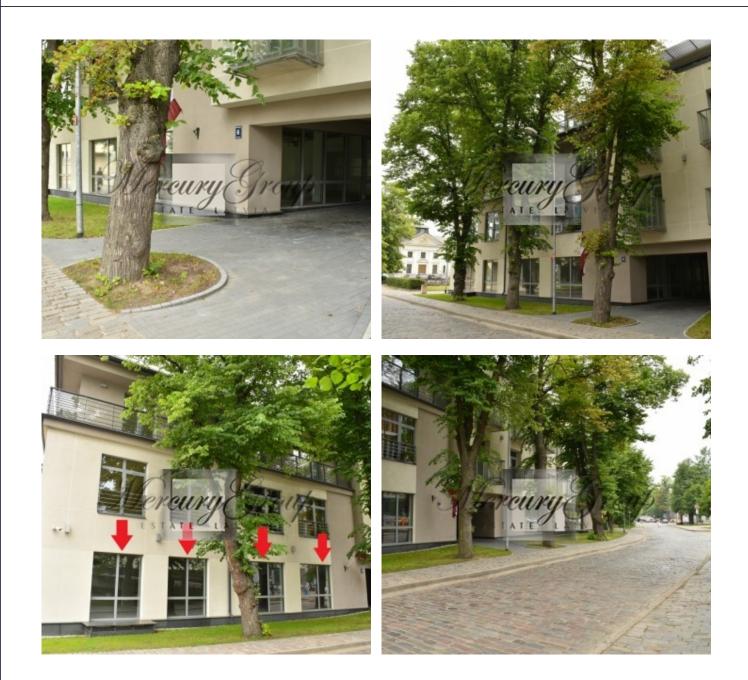

Very convenient location next to Citadele Bank main office, 7 minues walking distance from embassy district with its famous Art Nouveau architecture. The building boasts a high quality finish and a modern interior.

The rental price includes one undergroud parking place. It is also possible to park a car near the project for extra charge.

The layout of the premises is possible to see on the pictures of the advertisement.