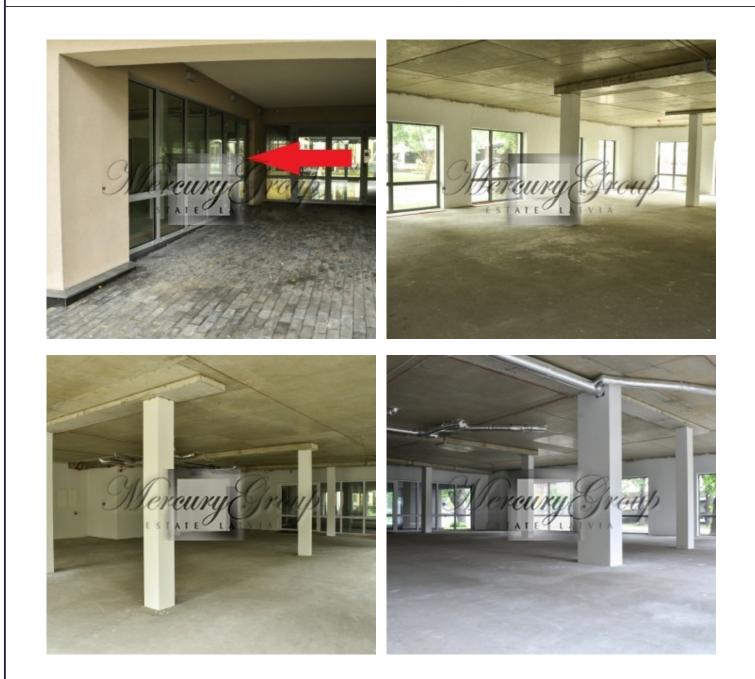

### Description

We offer for rent bright and spacious (openspace type) commercial premises in the new project - KERN RESIDENCES in Old Town. The premises are located on the first floor. Large panoramic windows, two entrances: one is from the facade, second from the side. Grey finish, two bathrooms, 24/7 video surveillance.

The premises are not suitable for a bar, a club, a casino, religious activities, any kind of production.

There are connected all communications: central heating, water, electricity, optical Internet. The price for building maintenance is EUR 0,66/m2 (without VAT).

The rental price includes one undergroud parking place. It is also possible to park a car near the project for extra charge.

The layout of the premises is possible to see on the pictures of the advertisement.