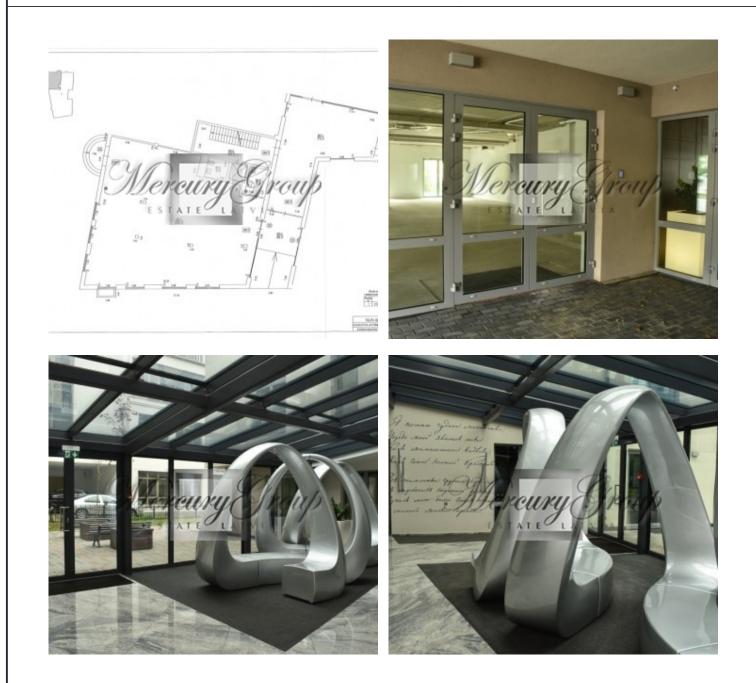

### Description

We offer for rent bright and spacious (openspace type) commercial premises in the new project - KERN RESIDENCES in Old Town. The premises are located on the first floor. Large panoramic windows, two entrances: one is from the facade, second from the side. Grey finish, two bathrooms, 24/7 video surveillance.

The rental price includes one undergroud parking place. It is also possible to park a car near the project for extra charge.

The layout of the premises is possible to see on the pictures of the advertisement.