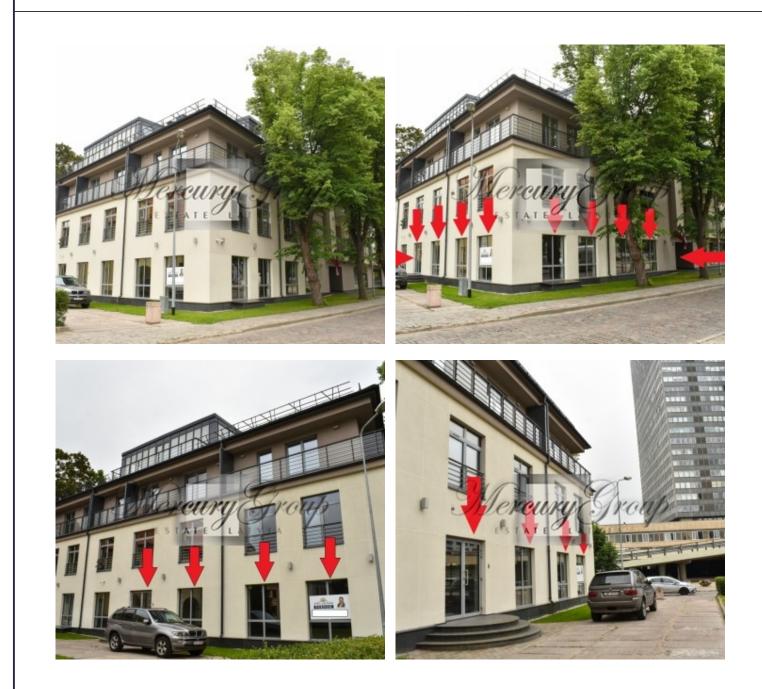

### Description

We offer for rent bright and spacious (openspace type) commercial premises in the new project - KERN RESIDENCES in Old Town. The premises are located on the first floor. Large panoramic windows, two entrances: one is from the facade, second from the side. Grey finish, two bathrooms, 24/7 video surveillance.

The rental price includes one undergroud parking place. It is also possible to park a car near the project for extra charge.

The layout of the premises is possible to see on the pictures of the advertisement.