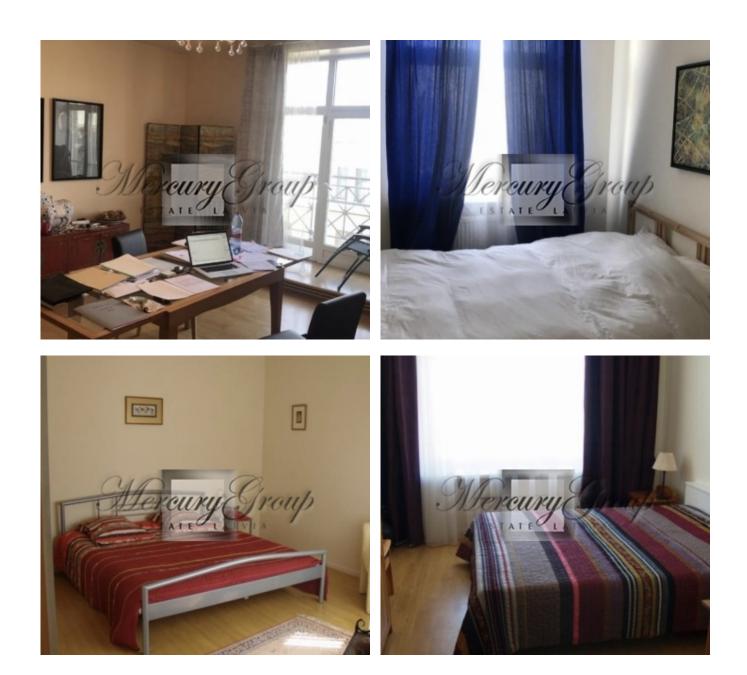

### Description

We offer for rent a cozy 4-bedroom apartment with a beautiful view of the park in the quiet center of Riga. The apartment is partially furnished and equipped with all necessary appliances, built-in kitchen, parquet floors, heated floors in the bathroom. Autonomous gas heating allows you to control utility payments in the winter.

Convenient layout - spacious living room, dining room, 4 separate bedrooms, 2 bathrooms, utility room, dressing room, kitchen. The apartment is bright and spacious, high ceilings, a balcony overlooking the Strelnieku street.