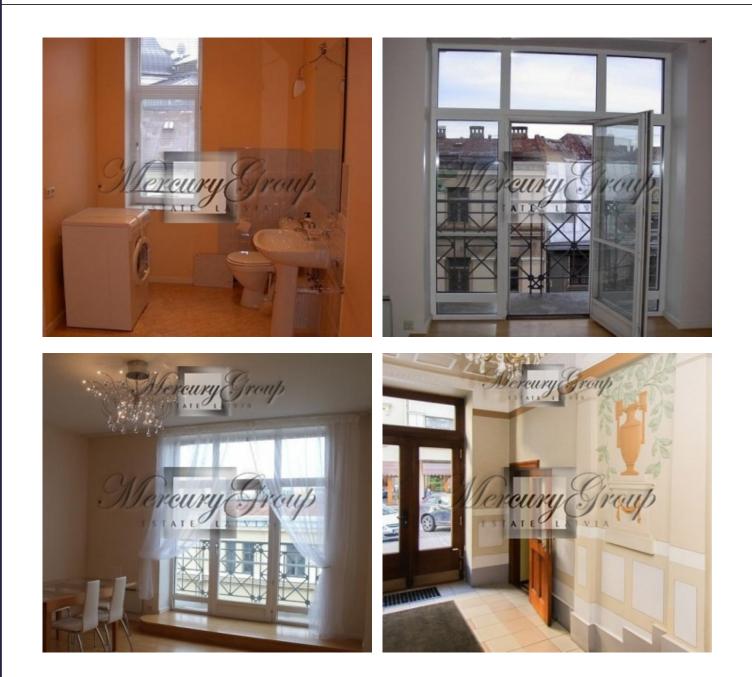

### Description

We offer for rent a cozy 4-bedroom apartment with a beautiful view of the park in the quiet center of Riga. The apartment is partially furnished and equipped with all necessary appliances, built-in kitchen, parquet floors, heated floors in the bathroom. Autonomous gas heating allows you to control utility payments in the winter.

Convenient layout - spacious living room, dining room, 4 separate bedrooms, 2 bathrooms, utility room, dressing room, kitchen. The apartment is bright and spacious, high ceilings, a balcony overlooking the Strelnieku street.