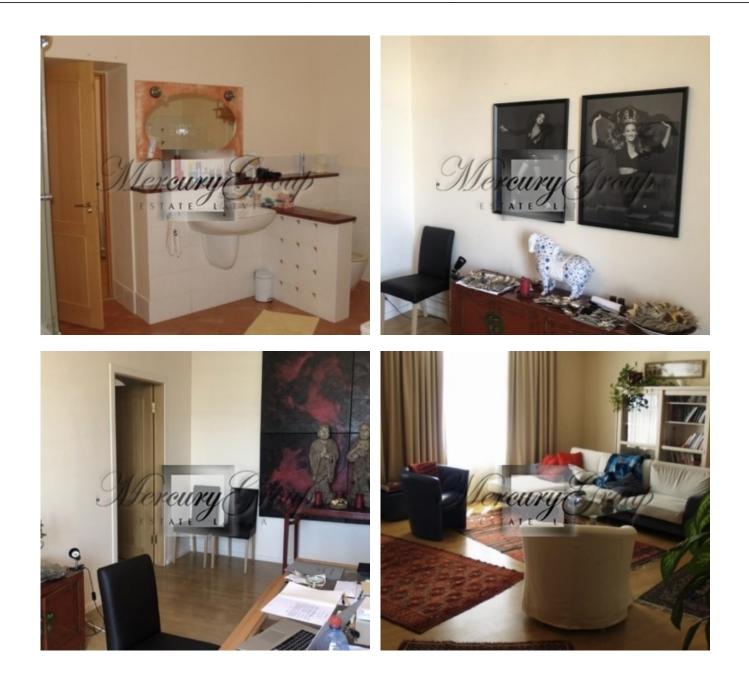

### Description

We offer for rent a cozy 4-bedroom apartment with a beautiful view of the park in the quiet center of Riga. The apartment is partially furnished and equipped with all necessary appliances, built-in kitchen, parquet floors, heated floors in the bathroom. Autonomous gas heating allows you to control utility payments in the winter.

Convenient layout - spacious living room, dining room, 4 separate bedrooms, 2 bathrooms, utility room, dressing room, kitchen. The apartment is bright and spacious, high ceilings, a balcony overlooking the Strelnieku street.