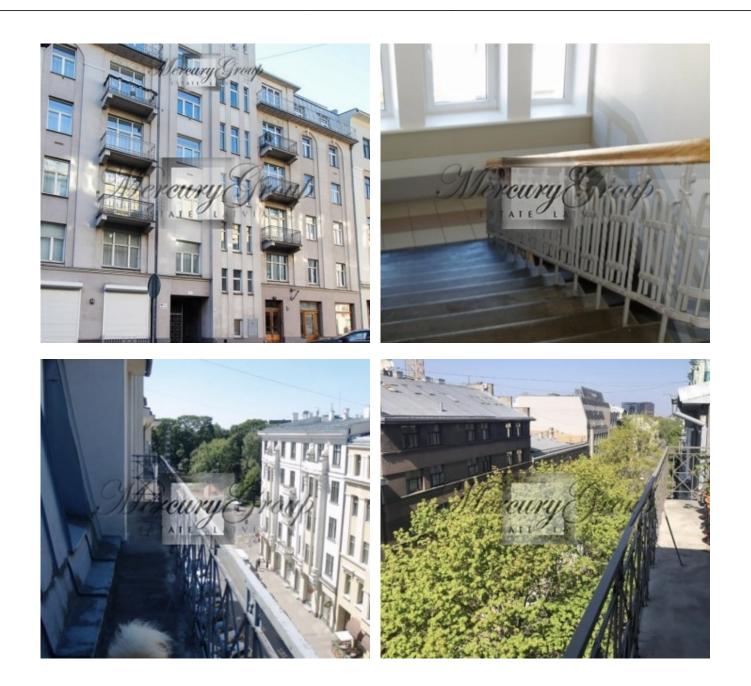

Elegant house built in 1911 by architect Maris Nuksha. The building is an architectural monument of the Art Nouveau style of the 20th century. The house is fully renovated, beautiful staircase, an elevator. 24/7 video surveillance and concierge.

The apartment is located in the quiet center of Riga or in the so-called area of foreign embassies. The location of the house is especially rich in various architectural pearls of Art Nouveau, as well as exquisite restaurants for every taste. In the closest surrounding is Kronvalda Park, a 20-minute walk through the park is the Latvian National Opera and Old Riga with all the leisure and entertainment opportunities provided - concerts, entertainment and holiday events, restaurants, cafes, themed fairs, etc.