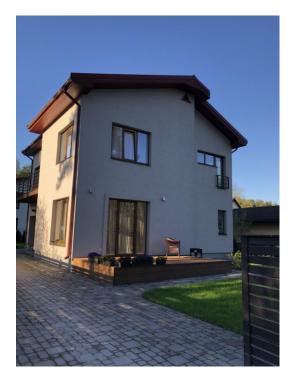

## ID: 9341 WWW.ESTATELATVIA.COM TEL./VIBER/WHATSAPP: +37129128323

ID code: **9341** 

Location: Jurmala and region / Asari /

Avenu

Type: **Private houses** 

Rooms: **4** Floor: -/2

Size: 200.00 m²
Land area: 600.00 m²
Sewage: municipal municipal

## **Description**

Private house in Jurmala, Asari area for summer rent. Located in a quiet zone close to the forest and river.

The area of the house is 200 m2, the area of the land - 600 m2.

There are 3 bedrooms with double beds, 3 bathrooms, a living room with a kitchen and a dining zone, a terrace and a garage for 1 car. The house is fully furnished and ready for a comfortable stay.