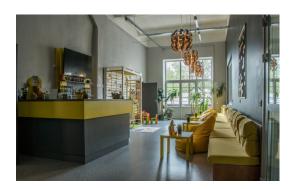

## **Description**

On the territory of the Manufactura project there are enterprises of various industries. We can offer you premises both for offices, and for production, a warehouse or the floor space. Available for rent different areas from 100m2

It is possible to renovate premises for the needs of the tenant. On the photoe there are premises renovated according to the needs of the tenant.

Total area of the business park: 32,000m2