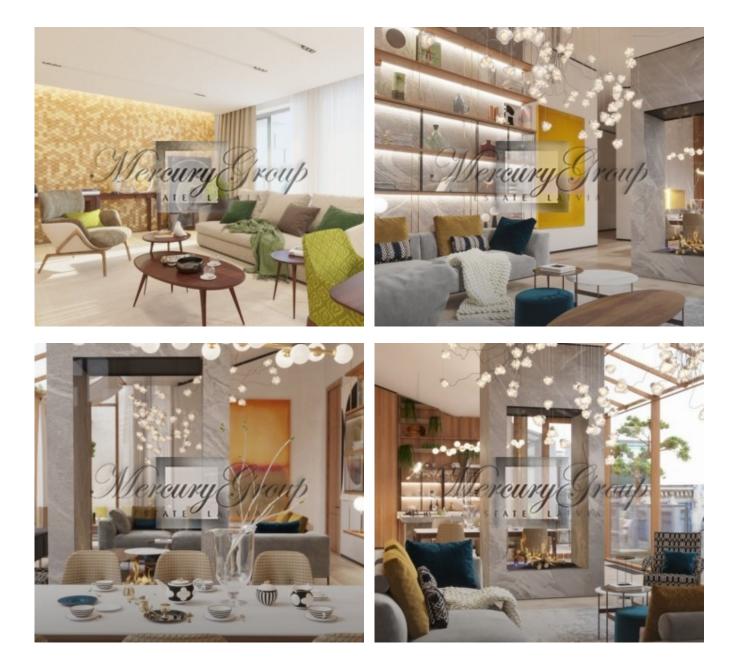

#### Description

We offer for sale an exclusive apartment at the unique project HOFT - House of the flying trees. Project is located on a landscaped area of 1212 square

meters. The Project consists of two residential apartment buildings with 7 floors each, connected with an underground parking for 23 places. The Strelnieku Street building is an architectural monument undergoing renovation and having two built-on floors. The yard building is newly built. The Project includes 42 apartments, their surface ranging from 76 m2 to 232 m2, with an apartment merging possibility. All of the apartments have balconies of no less than 1.80 m in width, large bright windows and low sill windows allowing for a magnificent view of the courtyard and trees. Ceiling height is 2.90 m, in the Penthouse apartments it is 3.00 meters.

When designing the HOFT, parameters exceeding those determined by the construction regulations of the European Union and meeting the advanced requirements of reliability and comfort were laid to its design basis, thus allowing for the Project to be placed as the Premium class.

The cost of the apartment is indicated without finishing. However, it is possible to choose the interior option and order the finishing. Tle layout of the apartment in attached in PDF.

We have an access to all apartments in this project and will be happy to help you to choose the best option. Please contact us for more project information.