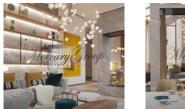

#### Description

We offer for sale an exclusive apartment at the unique project HOFT - House of the flying trees. Project is located on a landscaped area of 1212 square

meters. The Project consists of two residential apartment buildings with 7 floors each, connected with an underground parking for 23 places. The Strelnieku Street building is an architectural monument undergoing renovation and having two built-on floors. The yard building is newly built. The Project includes 42 apartments, their surface ranging from 76 m2 to 232 m2, with an apartment merging possibility. All of the apartments have balconies of no less than 1.80 m in width, large bright windows and low sill windows allowing for a magnificent view of the courtyard and trees. Ceiling height is 2.90 m, in the Penthouse apartments it is 3.00 meters.

When designing the HOFT, parameters exceeding those determined by the construction regulations of the European Union and meeting the advanced requirements of reliability and comfort were laid to its design basis, thus allowing for the Project to be placed as the Premium class.

The cost of the apartment is indicated without finishing. However, it is possible to choose the interior option and order the finishing. Tle layout of the apartment in attached in PDF.

We have an access to all apartments in this project and will be happy to help you to choose the best option. Please contact us for more project information.