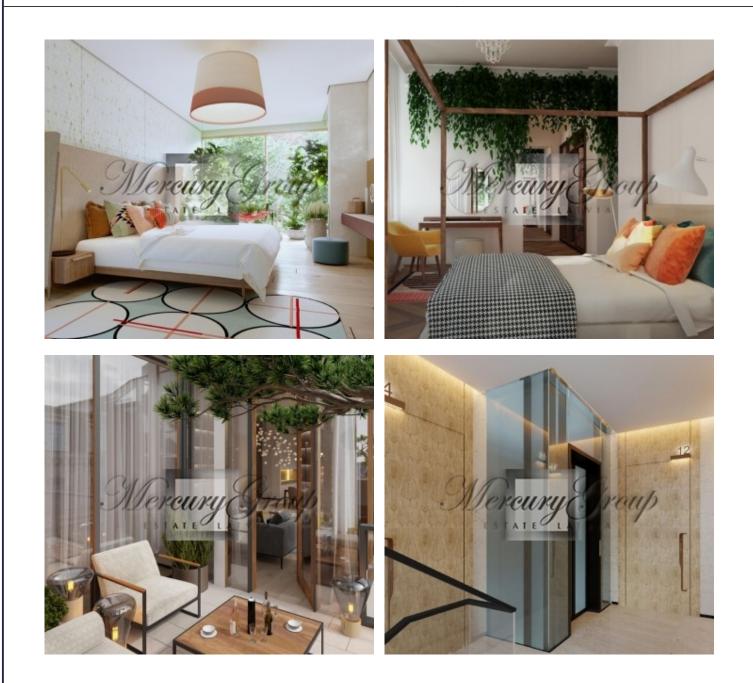

#### Description

We offer for sale an exclusive apartment at the unique project HOFT - House of the flying trees. Project is located on a landscaped area of 1212 square

meters. The Project consists of two residential apartment buildings with 7 floors each, connected with an underground parking for 23 places. The Strelnieku Street building is an architectural monument undergoing renovation and having two built-on floors. The yard building is newly built. The Project includes 42 apartments, their surface ranging from 76 m2 to 232 m2, with an apartment merging possibility. All of the apartments have balconies of no less than 1.80 m in width, large bright windows and low sill windows allowing for a magnificent view of the courtyard and trees. Ceiling height is 2.90 m, in the Penthouse apartments it is 3.00 meters.

When designing the HOFT, parameters exceeding those determined by the construction regulations of the European Union and meeting the advanced requirements of reliability and comfort were laid to its design basis, thus allowing for the Project to be placed as the Premium class.

The cost of the apartment is indicated without finishing. However, it is possible to choose the interior option and order the finishing. Tle layout of the apartment in attached in PDF.

We have an access to all apartments in this project and will be happy to help you to choose the best option. Please contact us for more project information.