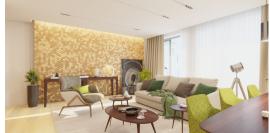

#### Description

We offer for sale an exclusive apartment at the unique project HOFT - House of the flying trees. Project is located on a landscaped area of 1212 square

meters. The Project consists of two residential apartment buildings with 7 floors each, connected with an underground parking for 23 places. The Strelnieku Street building is an architectural monument undergoing renovation and having two built-on floors. The yard building is newly built. The Project includes 42 apartments, their surface ranging from 76 m2 to 232 m2, with an apartment merging possibility. All of the apartments have balconies of no less than 1.80 m in width, large bright windows and low sill windows allowing for a magnificent view of the courtyard and trees. Ceiling height is 2.90 m, in the Penthouse apartments it is 3.00 meters.

When designing the HOFT, parameters exceeding those determined by the construction regulations of the European Union and meeting the advanced requirements of reliability and comfort were laid to its design basis, thus allowing for the Project to be placed as the Premium class.

The cost of the apartment is indicated without finishing. However, it is possible to choose the interior option and order the finishing. Tle layout of the apartment in attached in PDF.

We have an access to all apartments in this project and will be happy to help you to choose the best option. Please contact us for more project information.