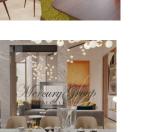

#### Description

We offer for sale an exclusive apartment at the unique project HOFT - House of the flying trees. Project is located on a landscaped area of 1212 square

meters. The Project consists of two residential apartment buildings with 7 floors each, connected with an underground parking for 23 places. The Strelnieku Street building is an architectural monument undergoing renovation and having two built-on floors. The yard building is newly built. The Project includes 42 apartments, their surface ranging from 76 m2 to 232 m2, with an apartment merging possibility. All of the apartments have balconies of no less than 1.80 m in width, large bright windows and low sill windows allowing for a magnificent view of the courtyard and trees. Ceiling height is 2.90 m, in the Penthouse apartments it is 3.00 meters.

When designing the HOFT, parameters exceeding those determined by the construction regulations of the European Union and meeting the advanced requirements of reliability and comfort were laid to its design basis, thus allowing for the Project to be placed as the Premium class.

The cost of the apartment is indicated without finishing. However, it is possible to choose the interior option and order the finishing. Tle layout of the apartment in attached in PDF.

We have an access to all apartments in this project and will be happy to help you to choose the best option. Please contact us for more project information.