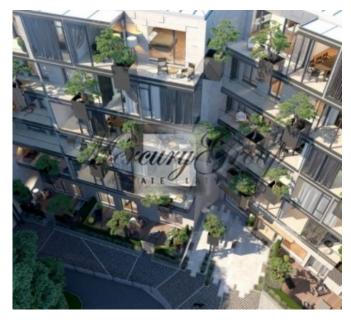

#### Description

We offer for sale an exclusive apartment at the unique project HOFT - House of the flying trees. Project is located on a landscaped area of 1212 square

meters. The Project consists of two residential apartment buildings with 7 floors each, connected with an underground parking for 23 places. The Strelnieku Street building is an architectural monument undergoing renovation and having two built-on floors. The yard building is newly built. The Project includes 42 apartments, their surface ranging from 76 m2 to 232 m2, with an apartment merging possibility. All of the apartments have balconies of no less than 1.80 m in width, large bright windows and low sill windows allowing for a magnificent view of the courtyard and trees. Ceiling height is 2.90 m, in the Penthouse apartments it is 3.00 meters.

When designing the HOFT, parameters exceeding those determined by the construction regulations of the European Union and meeting the advanced requirements of reliability and comfort were laid to its design basis, thus allowing for the Project to be placed as the Premium class.