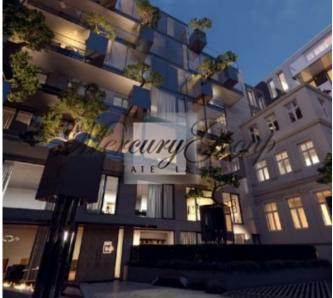

#### Description

We offer for sale an exclusive apartment at the unique project HOFT - House of the flying trees. Project is located on a landscaped area of 1212 square

meters. The Project consists of two residential apartment buildings with 7 floors each, connected with an underground parking for 23 places. The Strelnieku Street building is an architectural monument undergoing renovation and having two built-on floors. The yard building is newly built. The Project includes 42 apartments, their surface ranging from 76 m2 to 232 m2, with an apartment merging possibility. All of the apartments have balconies of no less than 1.80 m in width, large bright windows and low sill windows allowing for a magnificent view of the courtyard and trees. Ceiling height is 2.90 m, in the Penthouse apartments it is 3.00 meters.