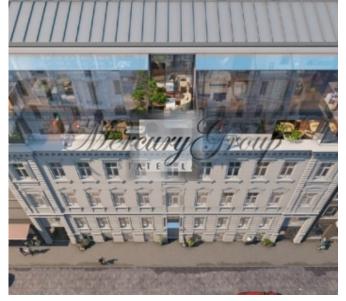

#### Description

We offer for sale an exclusive apartment at the unique project HOFT - House of the flying trees. Project is located on a landscaped area of 1212 square

meters. The Project consists of two residential apartment buildings with 7 floors each, connected with an underground parking for 23 places. The Strelnieku Street building is an architectural monument undergoing renovation and having two built-on floors. The yard building is newly built. The Project includes 42 apartments, their surface ranging from 76 m2 to 232 m2, with an apartment merging possibility. All of the apartments have balconies of no less than 1.80 m in width, large bright windows and low sill windows allowing for a magnificent view of the courtyard and trees. Ceiling height is 2.90 m, in the Penthouse apartments it is 3.00 meters.