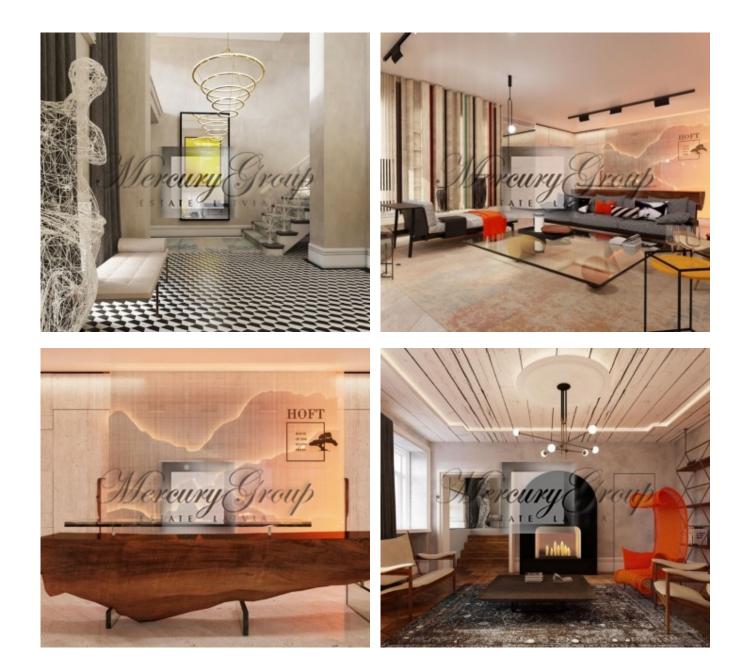

#### Description

We offer for sale an exclusive apartment at the unique project HOFT - House of the flying trees. Project is located on a landscaped area of 1212 square

meters. The Project consists of two residential apartment buildings with 7 floors each, connected with an underground parking for 23 places. The Strelnieku Street building is an architectural monument undergoing renovation and having two built-on floors. The yard building is newly built. The Project includes 42 apartments, their surface ranging from 76 m2 to 232 m2, with an apartment merging possibility. All of the apartments have balconies of no less than 1.80 m in width, large bright windows and low sill windows allowing for a magnificent view of the courtyard and trees. Ceiling height is 2.90 m, in the Penthouse apartments it is 3.00 meters.

When designing the HOFT, parameters exceeding those determined by the construction regulations of the European Union and meeting the advanced requirements of reliability and comfort were laid to its design basis, thus allowing for the Project to be placed as the Premium class.

The cost of the apartment is indicated without finishing. However, it is possible to choose the interior option and order the finishing. Tle layout of the apartment in attached in PDF.

We have an access to all apartments in this project and will be happy to help you to choose the best option. Please contact us for more project information.