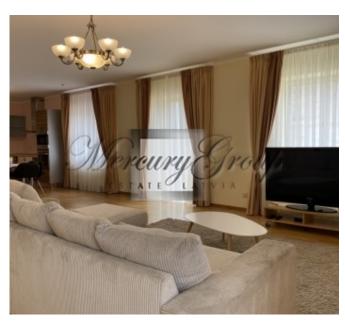

#### **Description**

A luxury classic style apartment, located on the 6th floor of the building is offered for sale. Comfortable planning: a cozy living room with kitchen and dining area, 2 bedrooms, dressing room, and two bathrooms. One of them is equipped with a bathtub, other - with a shower.

This charming apartment with the wonderful view of the architectural buildings has recently been renovated. The renovation is executed using natural and high quality materials. This apartment is fully furnished and equipped with a modern built-in kitchen and kitchen appliances, the air conditioner, built-in wardrobes, parquet floor; windows are decorated with the curtains.