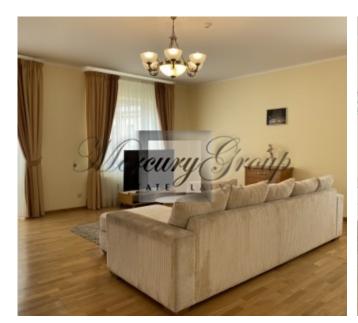

#### **Description**

A luxury classic style apartment, located on the 6th floor of the building is offered for sale. Comfortable planning: a cozy living room with kitchen and dining area, 2 bedrooms, dressing room, and two bathrooms. One of them is equipped with a bathtub, other - with a shower.

This charming apartment with the wonderful view of the architectural buildings has recently been renovated. The renovation is executed using natural and high quality materials. This apartment is fully furnished and equipped with a modern built-in kitchen and kitchen appliances, the air conditioner, built-in wardrobes, parquet floor; windows are decorated with the curtains.