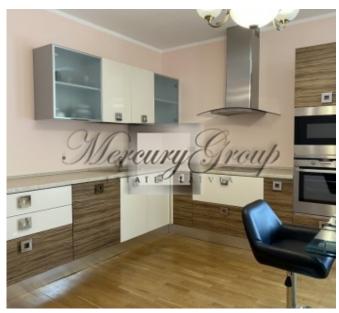

#### **Description**

A luxury classic style apartment, located on the 6th floor of the building is offered for sale. Comfortable planning: a cozy living room with kitchen and dining area, 2 bedrooms, dressing room, and two bathrooms. One of them is equipped with a bathtub, other - with a shower.

This charming apartment with the wonderful view of the architectural buildings has recently been renovated. The renovation is executed using natural and high quality materials. This apartment is fully furnished and equipped with a modern built-in kitchen and kitchen appliances, the air conditioner, built-in wardrobes, parquet floor; windows are decorated with the curtains.