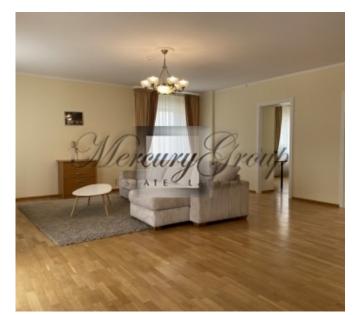

#### **Description**

A luxury classic style apartment, located on the 6th floor of the building is offered for sale. Comfortable planning: a cozy living room with kitchen and dining area, 2 bedrooms, dressing room, and two bathrooms. One of them is equipped with a bathtub, other - with a shower.

This charming apartment with the wonderful view of the architectural buildings has recently been renovated. The renovation is executed using natural and high quality materials. This apartment is fully furnished and equipped with a modern built-in kitchen and kitchen appliances, the air conditioner, built-in wardrobes, parquet floor; windows are decorated with the curtains.