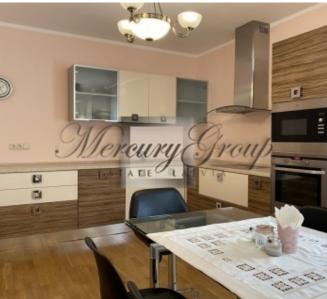

#### **Description**

A luxury classic style apartment, located on the 6th floor of the building is offered for sale. Comfortable planning: a cozy living room with kitchen and dining area, 2 bedrooms, dressing room, and two bathrooms. One of them is equipped with a bathtub, other - with a shower.

This charming apartment with the wonderful view of the architectural buildings has recently been renovated. The renovation is executed using natural and high quality materials. This apartment is fully furnished and equipped with a modern built-in kitchen and kitchen appliances, the air conditioner, built-in wardrobes, parquet floor; windows are decorated with the curtains.