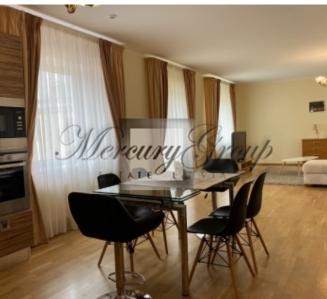

#### **Description**

A luxury classic style apartment, located on the 6th floor of the building is offered for sale. Comfortable planning: a cozy living room with kitchen and dining area, 2 bedrooms, dressing room, and two bathrooms. One of them is equipped with a bathtub, other - with a shower.

This charming apartment with the wonderful view of the architectural buildings has recently been renovated. The renovation is executed using natural and high quality materials. This apartment is fully furnished and equipped with a modern built-in kitchen and kitchen appliances, the air conditioner, built-in wardrobes, parquet floor; windows are decorated with the curtains.