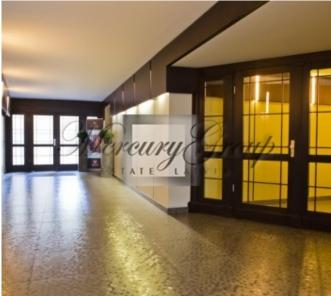

Project «San'Antonia» is located in the prestigious embassy district, surrounded by respectable offices, restaurants, cafes and beautiful, green parks.

A historical, elegant and aristocratic building, with a romantic name «San'Antonia» proudly stands on one of the most beautiful streets of the Silent Center of Riga. It is built in the neoclassical style and located on Antonijas street.

In 2001 the house was completely renovated: the historical elements of the facade and interior were restored, as well as the magnificent front door. The house has a built-in elevator.

Developed infrastructure of the Silent Center of Riga will provide maximum comfort and convenience to it's residents.