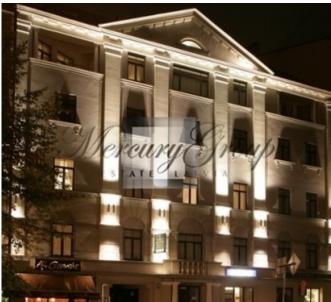

Project «San'Antonia» is located in the prestigious embassy district, surrounded by respectable offices, restaurants, cafes and beautiful, green parks.

A historical, elegant and aristocratic building, with a romantic name «San'Antonia» proudly stands on one of the most beautiful streets of the Silent Center of Riga. It is built in the neoclassical style and located on Antonijas street.

In 2001 the house was completely renovated: the historical elements of the facade and interior were restored, as well as the magnificent front door. The house has a built-in elevator.

Developed infrastructure of the Silent Center of Riga will provide maximum comfort and convenience to it's residents.