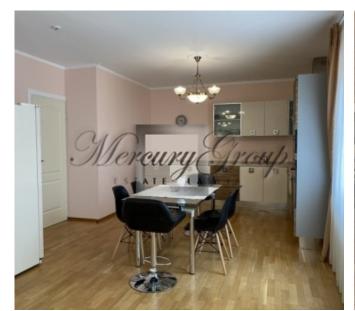

#### **Description**

A luxury classic style apartment, located on the 6th floor of the building is offered for sale. Comfortable planning: a cozy living room with kitchen and dining area, 2 bedrooms, dressing room, and two bathrooms. One of them is equipped with a bathtub, other - with a shower.

This charming apartment with the wonderful view of the architectural buildings has recently been renovated. The renovation is executed using natural and high quality materials. This apartment is fully furnished and equipped with a modern built-in kitchen and kitchen appliances, the air conditioner, built-in wardrobes, parquet floor; windows are decorated with the curtains.