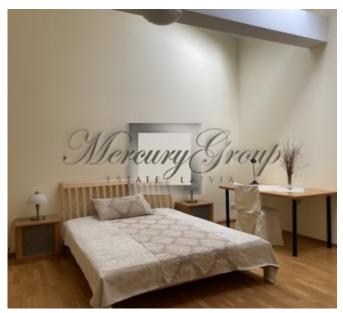

#### **Description**

A luxury classic style apartment, located on the 6th floor of the building is offered for sale. Comfortable planning: a cozy living room with kitchen and dining area, 2 bedrooms, dressing room, and two bathrooms. One of them is equipped with a bathtub, other - with a shower.

This charming apartment with the wonderful view of the architectural buildings has recently been renovated. The renovation is executed using natural and high quality materials. This apartment is fully furnished and equipped with a modern built-in kitchen and kitchen appliances, the air conditioner, built-in wardrobes, parquet floor; windows are decorated with the curtains.