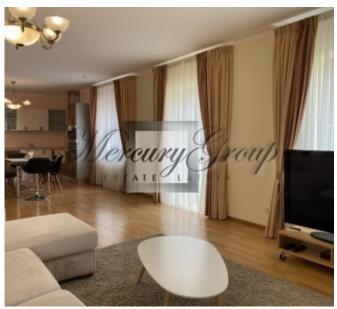

#### **Description**

A luxury classic style apartment, located on the 6th floor of the building is offered for sale. Comfortable planning: a cozy living room with kitchen and dining area, 2 bedrooms, dressing room, and two bathrooms. One of them is equipped with a bathtub, other - with a shower.

This charming apartment with the wonderful view of the architectural buildings has recently been renovated. The renovation is executed using natural and high quality materials. This apartment is fully furnished and equipped with a modern built-in kitchen and kitchen appliances, the air conditioner, built-in wardrobes, parquet floor; windows are decorated with the curtains.