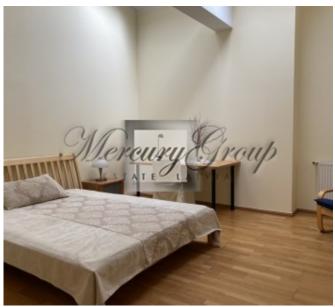

#### **Description**

A luxury classic style apartment, located on the 6th floor of the building is offered for sale. Comfortable planning: a cozy living room with kitchen and dining area, 2 bedrooms, dressing room, and two bathrooms. One of them is equipped with a bathtub, other - with a shower.

This charming apartment with the wonderful view of the architectural buildings has recently been renovated. The renovation is executed using natural and high quality materials. This apartment is fully furnished and equipped with a modern built-in kitchen and kitchen appliances, the air conditioner, built-in wardrobes, parquet floor; windows are decorated with the curtains.