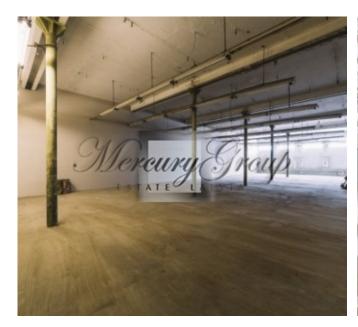

Offered premises are suited for those who seek premises for office needs as well as for enterpreneurs who are planning to start production, sell goods or store them in a warehouse. In addition, there are separate garages as well as a roof covered parking lot for a safe car parking and preserving.

Premises with an industrial style are suitable for setting up different types of events. On one store at a time, an area of 710 - 2500m2 is availabe.

The rental fee is being determined depending on the main function of the premises and the need for room customization