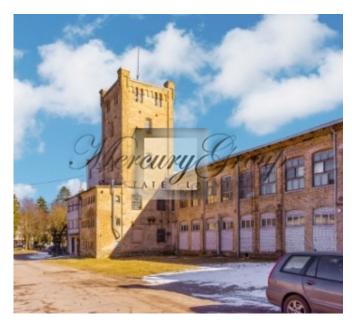

## **Description**

Mārkalnes quarter is a business park with multifunctional premises. Premises available from 10 m2 up to 4500 m2 and more. Premises on the first florr with a separate entrance available.

Offered premises are suited for those who seek premises for office needs as well as for enterpreneurs who are planning to start production, sell goods or store them in a warehouse. In addition, there are separate garages as well as a roof covered parking lot for a safe car parking and preserving.

Premises with an industrial style are suitable for setting up different types of events. On one store at a time, an area of 710 - 2500m2 is availabe.

The rental fee is being determined depending on the main function of the premises and the need for room customization