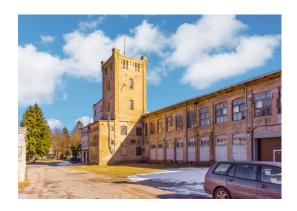

## **Description**

Mārkalnes quarter is a business park with multifunctional premises. Premises available from 10 m2 up to 4500 m2 and more. Premises on the first florr with a separate entrance available.

Offered premises are suited for those who seek premises for office needs as well as for enterpreneurs who are planning to start production, sell goods or store them in a warehouse. In addition, there are separate garages as well as a roof covered parking lot for a safe car parking and preserving.

Premises with an industrial style are suitable for setting up different types of events. On one store at a time, an area of 710 - 2500m2 is availabe.

The rental fee is being determined depending on the main function of the premises and the need for room customization