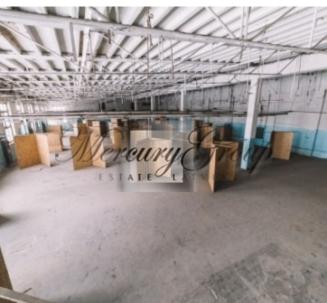

## **Description**

Mārkalnes quarter is a business park with multifunctional premises. Premises available from 10 m2 up to 4500 m2 and more. Premises on the first florr with a separate entrance available.

Offered premises are suited for those who seek premises for office needs as well as for enterpreneurs who are planning to start production, sell goods or store them in a warehouse. In addition, there are separate garages as well as a roof covered parking lot for a safe car parking and preserving.

Premises with an industrial style are suitable for setting up different types of events. On one store at a time, an area of 710 - 2500m2 is availabe.

The rental fee is being determined depending on the main function of the premises and the need for room customization