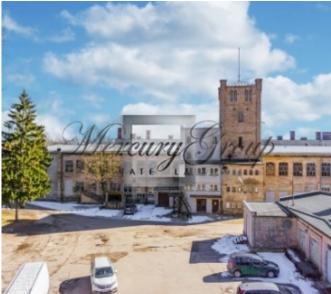

## ID: 9488 WWW.ESTATELATVIA.COM TEL./VIBER/WHATSAPP: + 371 26595522

ID code: **9488** 

Location: Riga / Jugla / Markalnes
Type: Commercial premises

Floor: 1/-

Size: **1000.00 m<sup>2</sup>** 

Parking: Yes

## **Description**

Mārkalnes quarter is a business park with multifunctional premises. Premises available from 10 m2 up to 4500 m2 and more. Premises on the first florr with a separate entrance available.