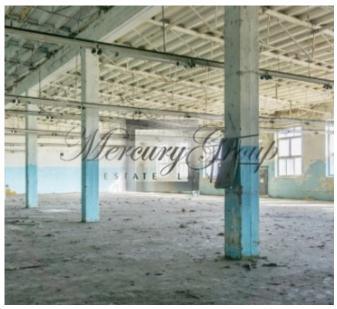

Offered premises are suited for those who seek premises for office needs as well as for enterpreneurs who are planning to start production, sell goods or store them in a warehouse. In addition, there are separate garages as well as a roof covered parking lot for a safe car parking and preserving.

Premises with an industrial style are suitable for setting up different types of events. On one store at a time, an area of 710 - 2500m2 is availabe.

The rental fee is being determined depending on the main function of the premises and the need for room customization