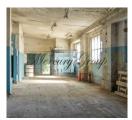

Offered premises are suited for those who seek premises for office needs as well as for enterpreneurs who are planning to start production, sell goods or store them in a warehouse. In addition, there are separate garages as well as a roof covered parking lot for a safe car parking and preserving.

Premises with an industrial style are suitable for setting up different types of events. On one store at a time, an area of 710 - 2500m2 is availabe.

The rental fee is being determined depending on the main function of the premises and the need for room customization