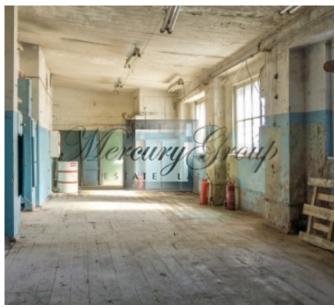

Offered premises are suited for those who seek premises for office needs as well as for enterpreneurs who are planning to start production, sell goods or store them in a warehouse. In addition, there are separate garages as well as a roof covered parking lot for a safe car parking and preserving.

Premises with an industrial style are suitable for setting up different types of events. On one store at a time, an area of 710 - 2500m2 is availabe.

The rental fee is being determined depending on the main function of the premises and the need for room customization