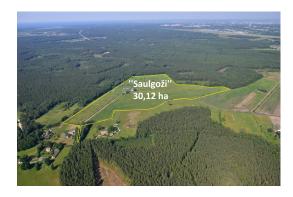

## ID: 9515 WWW.ESTATELATVIA.COM TEL./VIBER/WHATSAPP: + 37129642499

ID code: **9515** 

Location: Riga district / Marupe district

Type: Land

Land area: 301200.00 m<sup>2</sup>

Price: To buy: 602 400 EUR

#### **Description**

For sale - a spacious land plot for building of private houses -30 ha. Distance to the centre of Riga-21 km, Marupe area.

It is possible to build the following properties:

- private houses (for one or two families);
- -Household buildings;
- -Greenhouses;
- -Small maintenance facilities;-