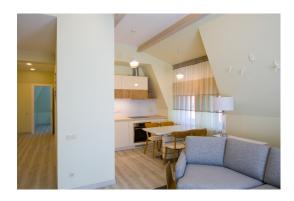

## **Description**

Rent a fully furnished apartment in the picturesque Riga Agenskalnsky district. The apartment is located in a new house.

Convenient location - the seaside city of Jurmala is 15 minutes away by car, the center of Riga is also 15 minutes away. Public transport is nearby and one of the largest shopping centers Spice is 7 minutes away.

The house has its own landscaping. In addition, parking is offered in the courtyard. Within walking distance are shops, parks, public transport.

Renting an apartment is 10 euros per square meter. The rent does not include monthly utilities per meter and service charges of EUR 2.00 per m2.