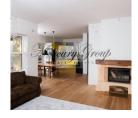

The house is very modern and comfortable. Open floor plan on the ground floor, large windows, separate study or a guest room, wardrobe and utility rooms.

Stylish sauna with thermal oven and relaxation room, the interior of which was developed by a German designer. On the second floor there are three bedrooms and two bathrooms and a dressing room.