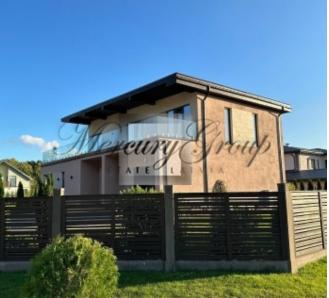

## **Description**

A new private house in the new village of Spilve for sale. Convenient location - at a distance of 10-15 minutes the center of Riga, Jurmala, Airport, shopping center Spice, the best international schools.

The house is located on a territory of 1370 m2. 2 floors, 5 bedrooms, garage for 2 cars, 3 bathrooms. Built-in kitchen and spacious terrace.

The house has gas heating.