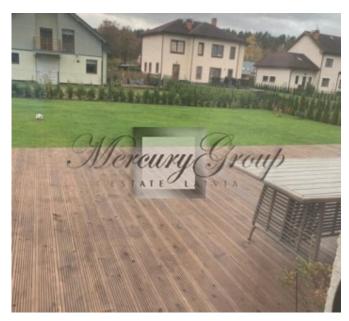

The house is located on a territory of 1370 m2. 2 floors, 5 bedrooms, garage for 2 cars, 3 bathrooms. Built-in kitchen and spacious terrace.

The house has gas heating.