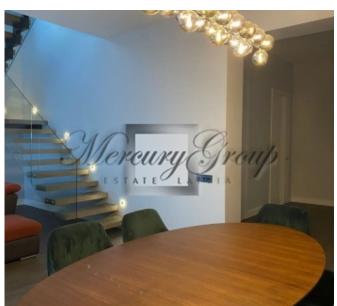

The house is located on a territory of 1370 m2. 2 floors, 5 bedrooms, garage for 2 cars, 3 bathrooms. Built-in kitchen and spacious terrace.

The house has gas heating.