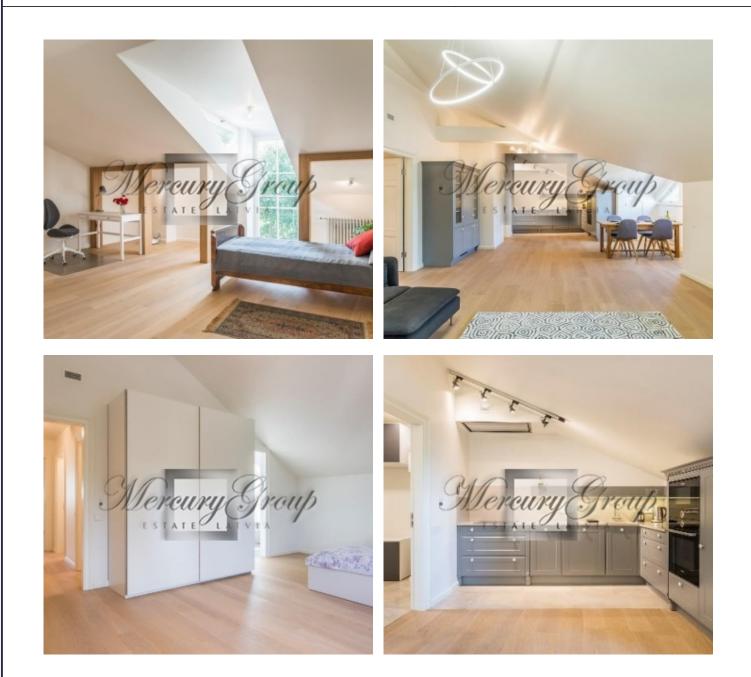

In this offer: an apartment that is located in 3 storey building. 3rd floor (no elevator) 137 m2. The apartment consists of living room, which is combined with a kitchen (German quality kitchen furniture and Bosch equipment: electric stove, oven, two refrigerators, dishwasher), 2 bedrooms (each with own bathroom and dressing room) One bedroom with a view of the quiet inner courtyard - One bedroom with Daugava view , as well as utility room and guest bathroom. The apartments are offered with full high-quality interior decoration. - Air recuperation system in every room - The apartment is fully finished, with equipped bathrooms and floor heating, with washing mashine