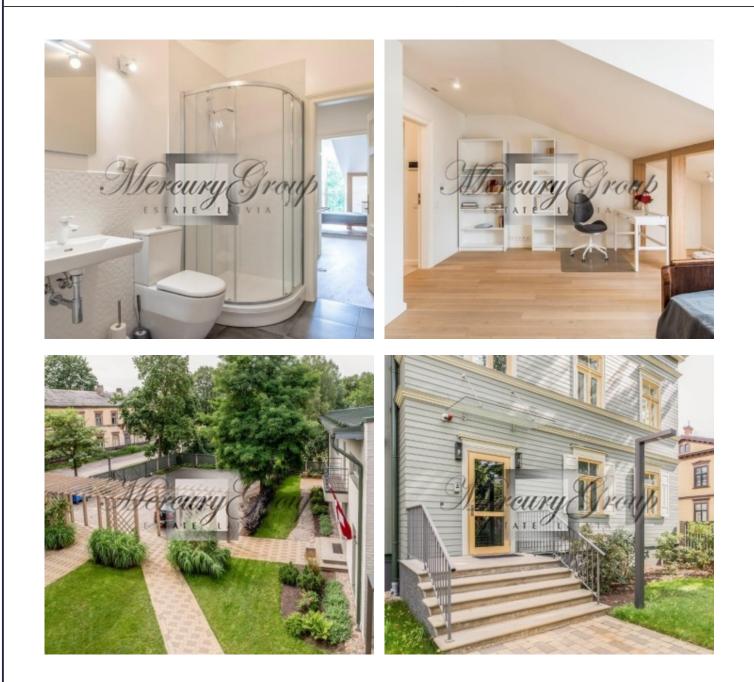

Project consists of groups of buildings: - a 4-storey building in Art Nouveau style (architect Martins Nuksha), a 3 floor building (repeating 19th century architecture) and a detached single-family house in the yard (modern design). Project represents the interaction between architecture of different ages, combination of styles and wonderful interlacing of opposites. The project will be carried out with the highest degree of performance in construction and interior design.

In this offer: an apartment that is located in 3 storey building. 3rd floor (no elevator) 137 m2. The apartment consists of living room, which is combined with a kitchen (German quality kitchen furniture and Bosch equipment: electric stove, oven, two refrigerators, dishwasher), 2 bedrooms (each with own bathroom and dressing room) One bedroom with a view of the quiet inner courtyard - One bedroom with Daugava view , as well as utility room and guest bathroom. The apartments are offered with full high-quality interior decoration. - Air recuperation system in every room - The apartment is fully finished, with equipped bathrooms and floor heating, with washing mashine