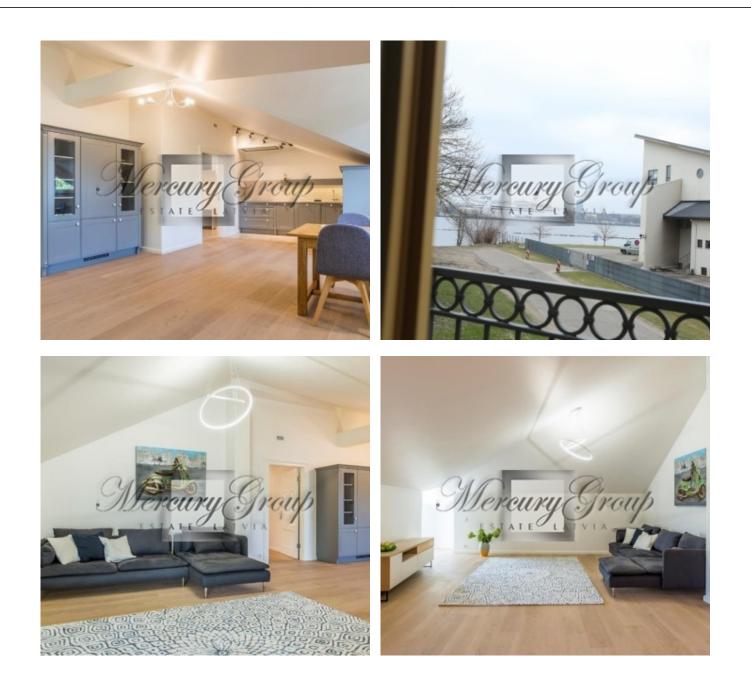

### Description

We offer for rent apartments in new apartment complex. The project is located in an exclusive and picturesque location of Riga – Kipsala in the immediate vicinity of the River Daugava, with wonderful views on the Old Town and just a short drive or a 15 minute walk from the city center. Kipsala has well-developed infrastructure, there is Riga Technical University swimming pool, shopping mall Olympia, International School, the biggest in the Baltics marina with 200 yacht places built in 2013, and the river resettled city beach.

In this offer: an apartment that is located in 3 storey building. 3rd floor (no elevator) 137 m2. The apartment consists of living room, which is combined with a kitchen (German quality kitchen furniture and Bosch equipment: electric stove, oven, two refrigerators, dishwasher), 2 bedrooms (each with own bathroom and dressing room) One bedroom with a view of the quiet inner courtyard - One bedroom with Daugava view , as well as utility room and guest bathroom. The apartments are offered with full high-quality interior decoration. - Air recuperation system in every room - The apartment is fully finished, with equipped bathrooms and floor heating, with washing mashine