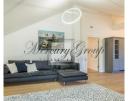

In this offer: an apartment that is located in 3 storey building. 3rd floor (no elevator) 137 m2. The apartment consists of living room, which is combined with a kitchen (German quality kitchen furniture and Bosch equipment: electric stove, oven, two refrigerators, dishwasher), 2 bedrooms (each with own bathroom and dressing room) One bedroom with a view of the quiet inner courtyard - One bedroom with Daugava view , as well as utility room and guest bathroom. The apartments are offered with full high-quality interior decoration. - Air recuperation system in every room - The apartment is fully finished, with equipped bathrooms and floor heating, with washing mashine