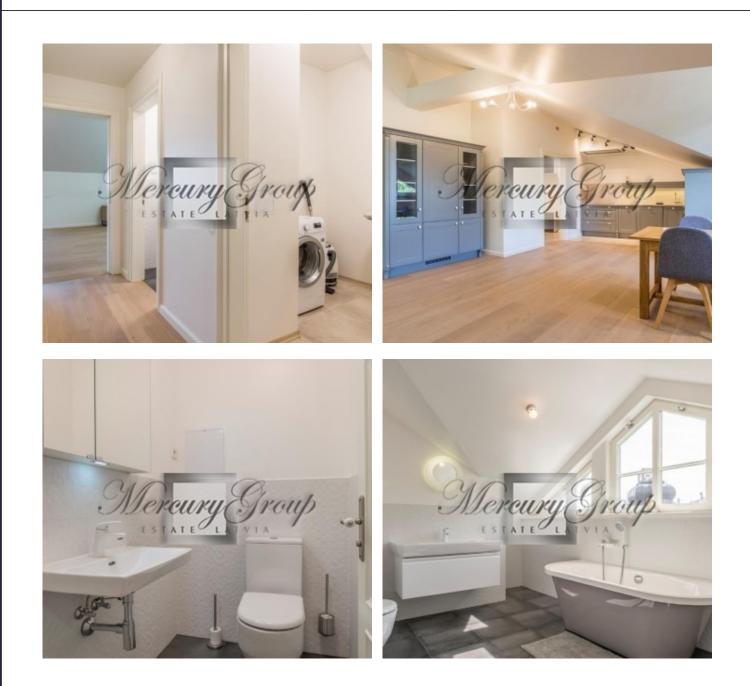

In this offer: an apartment that is located in 3 storey building. 3rd floor (no elevator) 137 m2. The apartment consists of living room, which is combined with a kitchen (German quality kitchen furniture and Bosch equipment: electric stove, oven, two refrigerators, dishwasher), 2 bedrooms (each with own bathroom and dressing room) One bedroom with a view of the quiet inner courtyard - One bedroom with Daugava view , as well as utility room and guest bathroom. The apartments are offered with full high-quality interior decoration. - Air recuperation system in every room - The apartment is fully finished, with equipped bathrooms and floor heating, with washing mashine