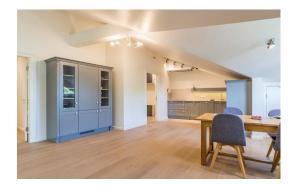

In this offer: an apartment that is located in 3 storey building. 3rd floor (no elevator) 137 m2. The apartment consists of living room, which is combined with a kitchen (German quality kitchen furniture and Bosch equipment: electric stove, oven, two refrigerators, dishwasher), 2 bedrooms (each with own bathroom and dressing room) One bedroom with a view of the quiet inner courtyard - One bedroom with Daugava view , as well as utility room and guest bathroom. The apartments are offered with full high-quality interior decoration. - Air recuperation system in every room - The apartment is fully finished, with equipped bathrooms and floor heating, with washing mashine