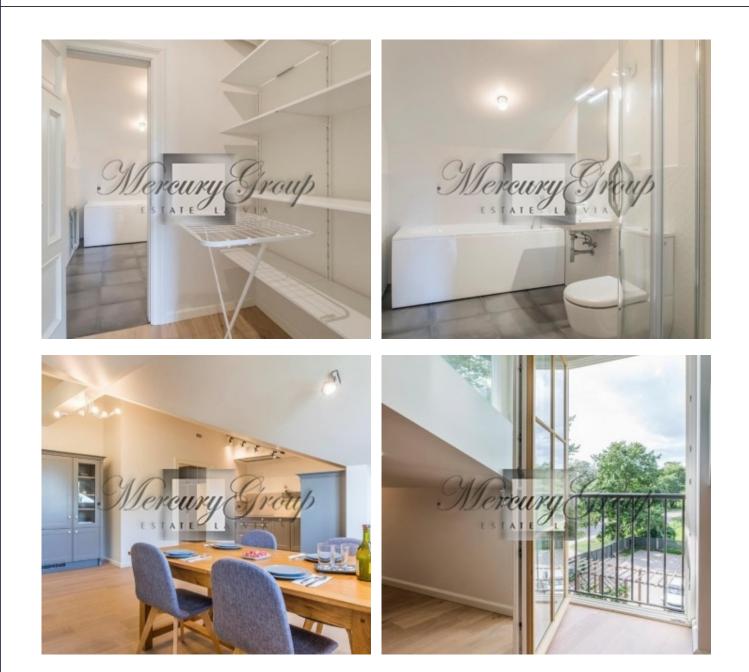

In this offer: an apartment that is located in 3 storey building. 3rd floor (no elevator) 137 m2. The apartment consists of living room, which is combined with a kitchen (German quality kitchen furniture and Bosch equipment: electric stove, oven, two refrigerators, dishwasher), 2 bedrooms (each with own bathroom and dressing room) One bedroom with a view of the quiet inner courtyard - One bedroom with Daugava view , as well as utility room and guest bathroom. The apartments are offered with full high-quality interior decoration. - Air recuperation system in every room - The apartment is fully finished, with equipped bathrooms and floor heating, with washing mashine