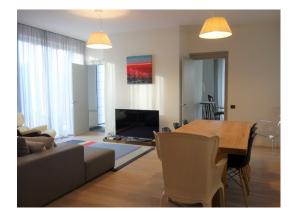

Description

We offer for summer rent a spacious, fully furnished apartment in Jurmala, Lielupe, in the new 4-floor building next to the river Lielupe.

The apartment has 2 bedrooms, 2 bathrooms (one with bath), kitchen studio type (kitchen combined with the living room).

During the construction of the house were used high-quality materials that are popular and have already been recognized by many people all over Europe. Use of natural materials (solid wood doors, parquet oak) gives extra comfort and warmth in the apartment. Speaking about plumbing, in an apartment there are sanitary Villeroy & Boch. 2 parking places are included in the rent.

The house is located in a picturesque area of Jurmala - Lielupe, with the view of the river. Nearby is a luxury yacht club.

Space and elegance - the key concepts at home. Minimalist decoration, clarity of forms, large windows, solid monochrome colors combined with a striking sense of comfort and home, supported by particularly relevant design touch - Masonry as a decoration of some of the walls.