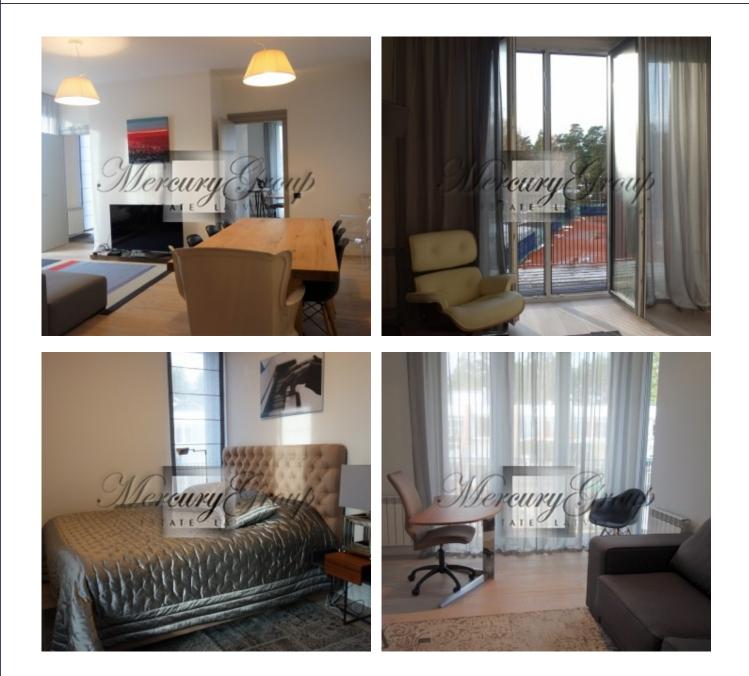

Description

We offer for summer rent a spacious, fully furnished apartment in Jurmala, Lielupe, in the new 4-floor building next to the river Lielupe.

The apartment has 2 bedrooms, 2 bathrooms (one with bath), kitchen studio type (kitchen combined with the living room).

During the construction of the house were used high-quality materials that are popular and have already been recognized by many people all over Europe. Use of natural materials (solid wood doors, parquet oak) gives extra comfort and warmth in the apartment. Speaking about plumbing, in an apartment there are sanitary Villeroy & Boch. 2 parking places are included in the rent.