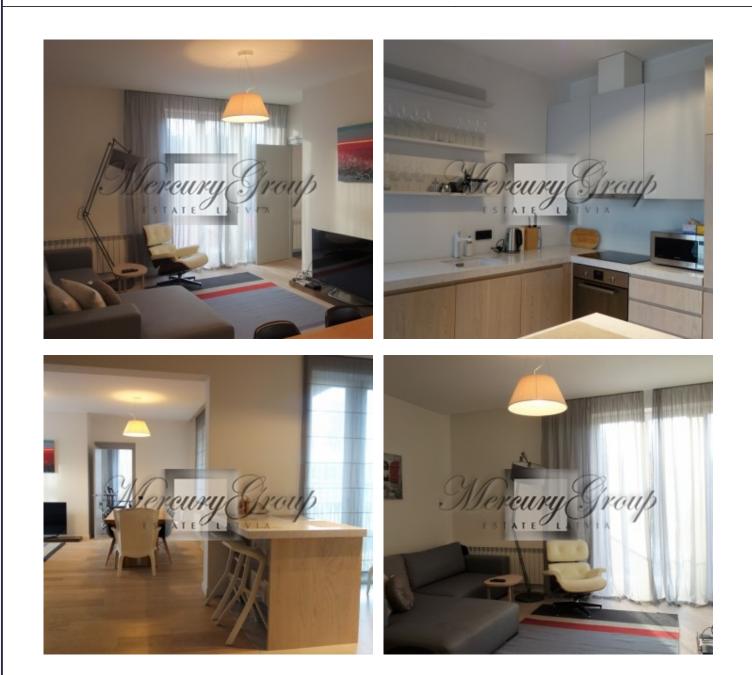

Description

We offer for summer rent a spacious, fully furnished apartment in Jurmala, Lielupe, in the new 4-floor building next to the river Lielupe.

The apartment has 2 bedrooms, 2 bathrooms (one with bath), kitchen studio type (kitchen combined with the living room).

During the construction of the house were used high-quality materials that are popular and have already been recognized by many people all over Europe. Use of natural materials (solid wood doors, parquet oak) gives extra comfort and warmth in the apartment. Speaking about plumbing, in an apartment there are sanitary Villeroy & Boch. 2 parking places are included in the rent.

The house is located in a picturesque area of Jurmala - Lielupe, with the view of the river. Nearby is a luxury yacht club.

Space and elegance - the key concepts at home. Minimalist decoration, clarity of forms, large windows, solid monochrome colors combined with a striking sense of comfort and home, supported by particularly relevant design touch - Masonry as a decoration of some of the walls.