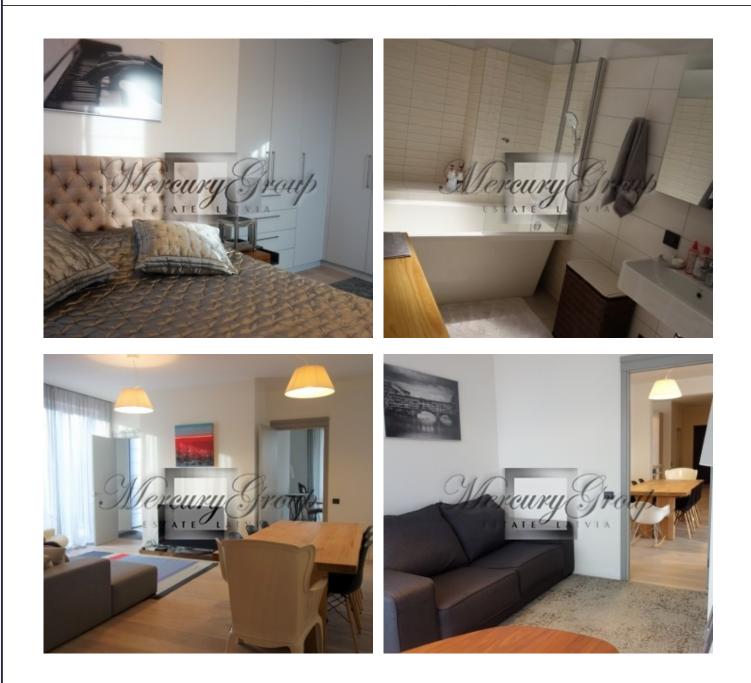

Description

We offer for summer rent a spacious, fully furnished apartment in Jurmala, Lielupe, in the new 4-floor building next to the river Lielupe.

The apartment has 2 bedrooms, 2 bathrooms (one with bath), kitchen studio type (kitchen combined with the living room).

During the construction of the house were used high-quality materials that are popular and have already been recognized by many people all over Europe. Use of natural materials (solid wood doors, parquet oak) gives extra comfort and warmth in the apartment. Speaking about plumbing, in an apartment there are sanitary Villeroy & Boch. 2 parking places are included in the rent.