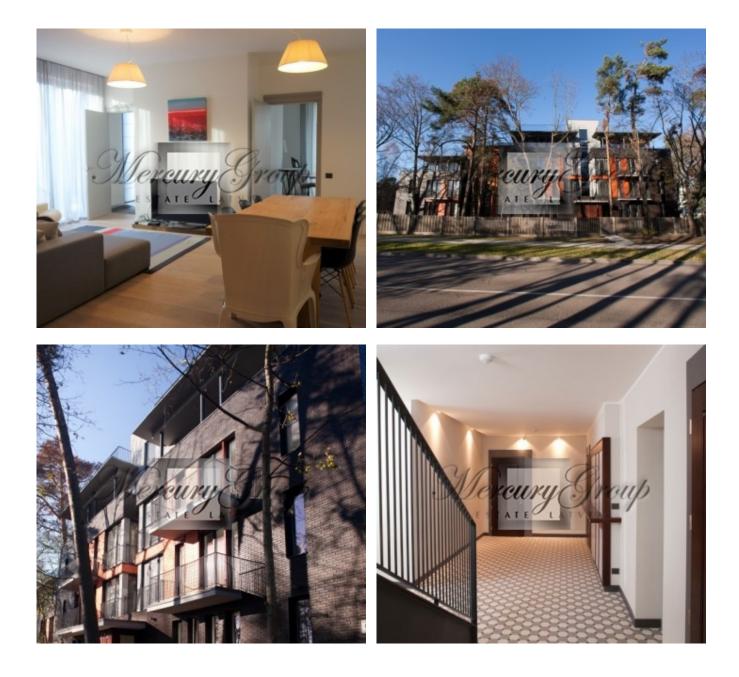

Description

We offer for summer rent a spacious, fully furnished apartment in Jurmala, Lielupe, in the new 4-floor building next to the river Lielupe.

The apartment has 2 bedrooms, 2 bathrooms (one with bath), kitchen studio type (kitchen combined with the living room).

During the construction of the house were used high-quality materials that are popular and have already been recognized by many people all over Europe. Use of natural materials (solid wood doors, parquet oak) gives extra comfort and warmth in the apartment. Speaking about plumbing, in an apartment there are sanitary Villeroy & Boch. 2 parking places are included in the rent.

The house is located in a picturesque area of Jurmala - Lielupe, with the view of the river. Nearby is a luxury yacht club.

Space and elegance - the key concepts at home. Minimalist decoration, clarity of forms, large windows, solid monochrome colors combined with a striking sense of comfort and home, supported by particularly relevant design touch - Masonry as a decoration of some of the walls.

The area of the complex - 3500 square meters. m. The area is fenced, there are security guards, underground and surface parking, playground.

Julia Barsukova

• We work for You •

Mercury Group

Sales and Investments Associate GSM: +37129128323, E-mail: julia@mgroup.lv