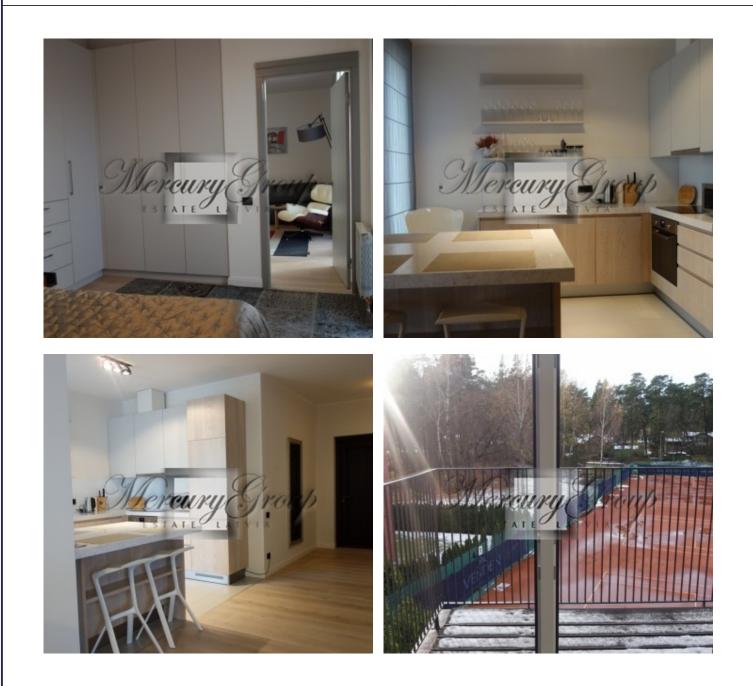

Description

We offer for summer rent a spacious, fully furnished apartment in Jurmala, Lielupe, in the new 4-floor building next to the river Lielupe.

The apartment has 2 bedrooms, 2 bathrooms (one with bath), kitchen studio type (kitchen combined with the living room).

During the construction of the house were used high-quality materials that are popular and have already been recognized by many people all over Europe. Use of natural materials (solid wood doors, parquet oak) gives extra comfort and warmth in the apartment. Speaking about plumbing, in an apartment there are sanitary Villeroy & Boch. 2 parking places are included in the rent.

The house is located in a picturesque area of Jurmala - Lielupe, with the view of the river. Nearby is a luxury yacht club.

Space and elegance - the key concepts at home. Minimalist decoration, clarity of forms, large windows, solid monochrome colors combined with a striking sense of comfort and home, supported by particularly relevant design touch - Masonry as a decoration of some of the walls.