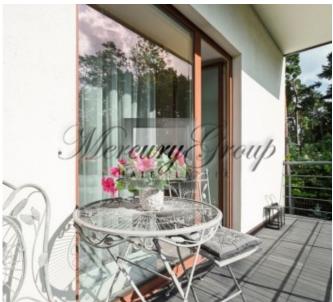

The apartment has a total area of 71 m2, and it is located on the 2nd floor of the building.

The apartment is located on the 2nd floor of the house. Total area - 71 m2 (65 m2 living area and 6 m2 balcony). Layout - living room with kitchen, bedroom, children's room, bathroom with bathtub and bathroom with shower. The apartment has stylish and qualitative design. There is everything necessary for living and a comfortable stay in Jurmala. The apartment is fully furnished and equipped with all necessary appliances.