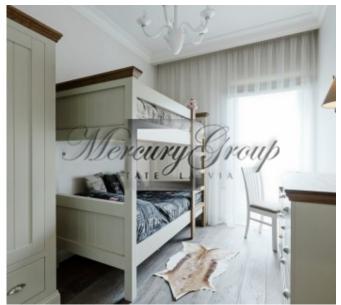

The apartment has a total area of 71 m2, and it is located on the 2nd floor of the building.

The apartment is located on the 2nd floor of the house. Total area - 71 m2 (65 m2 living area and 6 m2 balcony). Layout - living room with kitchen, bedroom, children's room, bathroom with bathtub and bathroom with shower. The apartment has stylish and qualitative design. There is everything necessary for living and a comfortable stay in Jurmala. The apartment is fully furnished and equipped with all necessary appliances.