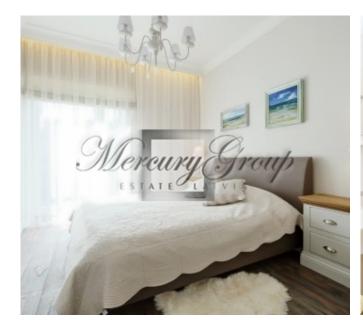

The apartment has a total area of 71 m2, and it is located on the 2nd floor of the building.

The apartment is located on the 2nd floor of the house. Total area - 71 m2 (65 m2 living area and 6 m2 balcony). Layout - living room with kitchen, bedroom, children's room, bathroom with bathtub and bathroom with shower. The apartment has stylish and qualitative design. There is everything necessary for living and a comfortable stay in Jurmala. The apartment is fully furnished and equipped with all necessary appliances.