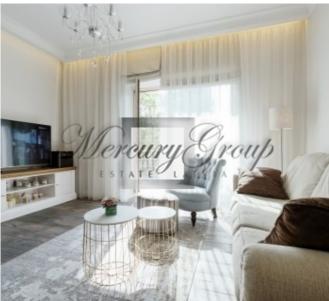

#### **Description**

For sale an apartment in a new building in Jurmala, Dzintari area. The club house of a small number of apartments is perfectly located within 150 metres from the sea and 1 km from the Concert Hall in the most luxurious and exclusive area of Jurmala.

The apartment has a total area of 71 m2, and it is located on the 2nd floor of the building.

The apartment is located on the 2nd floor of the house. Total area - 71 m2 (65 m2 living area and 6 m2 balcony). Layout - living room with kitchen, bedroom, children's room, bathroom with bathtub and bathroom with shower. The apartment has stylish and qualitative design. There is everything necessary for living and a comfortable stay in Jurmala. The apartment is fully furnished and equipped with all necessary appliances.