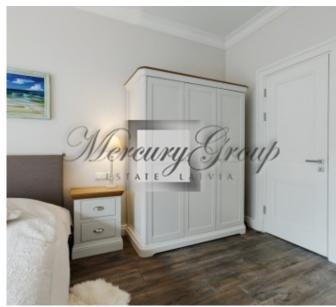

The apartment has a total area of 71 m2, and it is located on the 2nd floor of the building.

The apartment is located on the 2nd floor of the house. Total area - 71 m2 (65 m2 living area and 6 m2 balcony). Layout - living room with kitchen, bedroom, children's room, bathroom with bathtub and bathroom with shower. The apartment has stylish and qualitative design. There is everything necessary for living and a comfortable stay in Jurmala. The apartment is fully furnished and equipped with all necessary appliances.