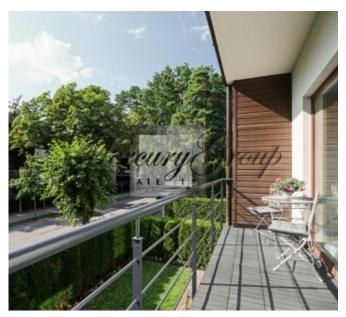

The apartment has a total area of 71 m2, and it is located on the 2nd floor of the building.

The apartment is located on the 2nd floor of the house. Total area - 71 m2 (65 m2 living area and 6 m2 balcony). Layout - living room with kitchen, bedroom, children's room, bathroom with bathtub and bathroom with shower. The apartment has stylish and qualitative design. There is everything necessary for living and a comfortable stay in Jurmala. The apartment is fully furnished and equipped with all necessary appliances.