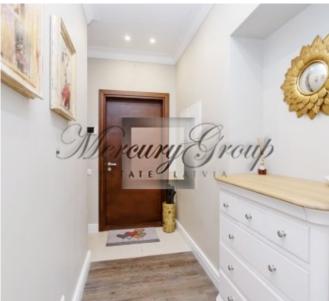

The apartment has a total area of 71 m2, and it is located on the 2nd floor of the building.

The apartment is located on the 2nd floor of the house. Total area - 71 m2 (65 m2 living area and 6 m2 balcony). Layout - living room with kitchen, bedroom, children's room, bathroom with bathtub and bathroom with shower. The apartment has stylish and qualitative design. There is everything necessary for living and a comfortable stay in Jurmala. The apartment is fully furnished and equipped with all necessary appliances.