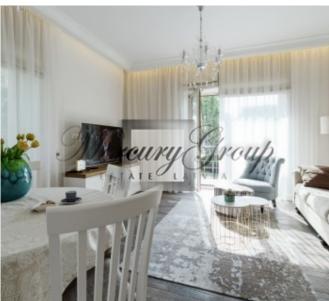

The apartment has a total area of 71 m2, and it is located on the 2nd floor of the building.

The apartment is located on the 2nd floor of the house. Total area - 71 m2 (65 m2 living area and 6 m2 balcony). Layout - living room with kitchen, bedroom, children's room, bathroom with bathtub and bathroom with shower. The apartment has stylish and qualitative design. There is everything necessary for living and a comfortable stay in Jurmala. The apartment is fully furnished and equipped with all necessary appliances.