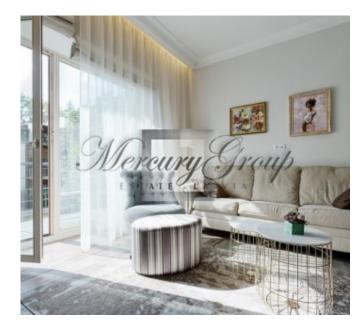

The apartment has a total area of 71 m2, and it is located on the 2nd floor of the building.

The apartment is located on the 2nd floor of the house. Total area - 71 m2 (65 m2 living area and 6 m2 balcony). Layout - living room with kitchen, bedroom, children's room, bathroom with bathtub and bathroom with shower. The apartment has stylish and qualitative design. There is everything necessary for living and a comfortable stay in Jurmala. The apartment is fully furnished and equipped with all necessary appliances.