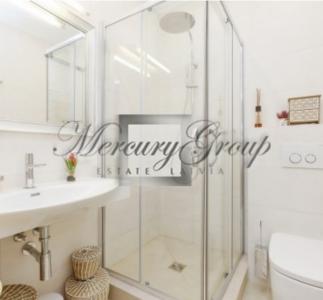

The apartment has a total area of 71 m2, and it is located on the 2nd floor of the building.

The apartment is located on the 2nd floor of the house. Total area - 71 m2 (65 m2 living area and 6 m2 balcony). Layout - living room with kitchen, bedroom, children's room, bathroom with bathtub and bathroom with shower. The apartment has stylish and qualitative design. There is everything necessary for living and a comfortable stay in Jurmala. The apartment is fully furnished and equipped with all necessary appliances.