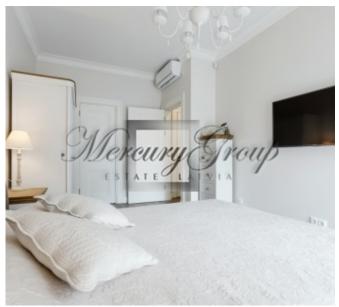

The apartment has a total area of 71 m2, and it is located on the 2nd floor of the building.

The apartment is located on the 2nd floor of the house. Total area - 71 m2 (65 m2 living area and 6 m2 balcony). Layout - living room with kitchen, bedroom, children's room, bathroom with bathtub and bathroom with shower. The apartment has stylish and qualitative design. There is everything necessary for living and a comfortable stay in Jurmala. The apartment is fully furnished and equipped with all necessary appliances.