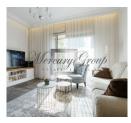

The apartment has a total area of 71 m2, and it is located on the 2nd floor of the building.

The apartment is located on the 2nd floor of the house. Total area - 71 m2 (65 m2 living area and 6 m2 balcony). Layout - living room with kitchen, bedroom, children's room, bathroom with bathtub and bathroom with shower. The apartment has stylish and qualitative design. There is everything necessary for living and a comfortable stay in Jurmala. The apartment is fully furnished and equipped with all necessary appliances.