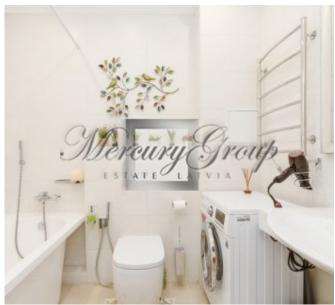

The apartment has a total area of 71 m2, and it is located on the 2nd floor of the building.

The apartment is located on the 2nd floor of the house. Total area - 71 m2 (65 m2 living area and 6 m2 balcony). Layout - living room with kitchen, bedroom, children's room, bathroom with bathtub and bathroom with shower. The apartment has stylish and qualitative design. There is everything necessary for living and a comfortable stay in Jurmala. The apartment is fully furnished and equipped with all necessary appliances.