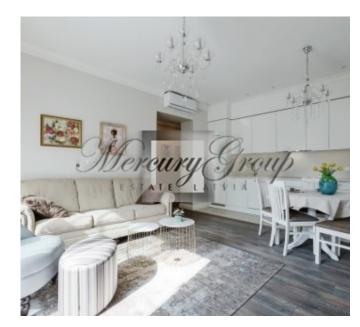

The apartment has a total area of 71 m2, and it is located on the 2nd floor of the building.

The apartment is located on the 2nd floor of the house. Total area - 71 m2 (65 m2 living area and 6 m2 balcony). Layout - living room with kitchen, bedroom, children's room, bathroom with bathtub and bathroom with shower. The apartment has stylish and qualitative design. There is everything necessary for living and a comfortable stay in Jurmala. The apartment is fully furnished and equipped with all necessary appliances.