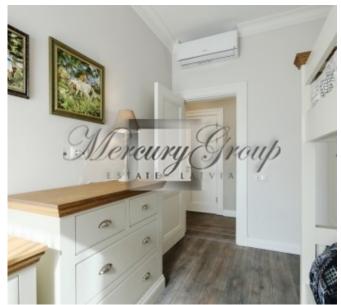

The apartment has a total area of 71 m2, and it is located on the 2nd floor of the building.

The apartment is located on the 2nd floor of the house. Total area - 71 m2 (65 m2 living area and 6 m2 balcony). Layout - living room with kitchen, bedroom, children's room, bathroom with bathtub and bathroom with shower. The apartment has stylish and qualitative design. There is everything necessary for living and a comfortable stay in Jurmala. The apartment is fully furnished and equipped with all necessary appliances.