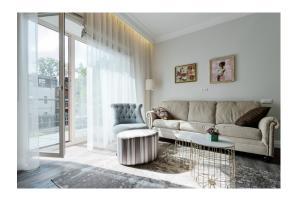

The apartment has a total area of 71 m2, and it is located on the 2nd floor of the building.

The apartment is located on the 2nd floor of the house. Total area - 71 m2 (65 m2 living area and 6 m2 balcony). Layout - living room with kitchen, bedroom, children's room, bathroom with bathtub and bathroom with shower. The apartment has stylish and qualitative design. There is everything necessary for living and a comfortable stay in Jurmala. The apartment is fully furnished and equipped with all necessary appliances.