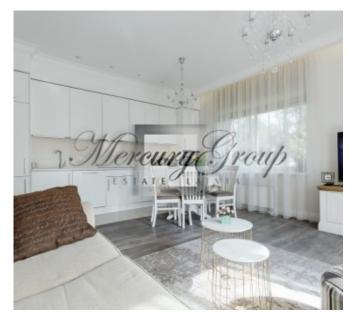

The apartment has a total area of 71 m2, and it is located on the 2nd floor of the building.

The apartment is located on the 2nd floor of the house. Total area - 71 m2 (65 m2 living area and 6 m2 balcony). Layout - living room with kitchen, bedroom, children's room, bathroom with bathtub and bathroom with shower. The apartment has stylish and qualitative design. There is everything necessary for living and a comfortable stay in Jurmala. The apartment is fully furnished and equipped with all necessary appliances.