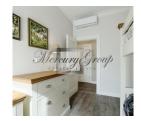

The apartment has a total area of 71 m2, and it is located on the 2nd floor of the building.

The apartment is located on the 2nd floor of the house. Total area - 71 m2 (65 m2 living area and 6 m2 balcony). Layout - living room with kitchen, bedroom, children's room, bathroom with bathtub and bathroom with shower. The apartment has stylish and qualitative design. There is everything necessary for living and a comfortable stay in Jurmala. The apartment is fully furnished and equipped with all necessary appliances.