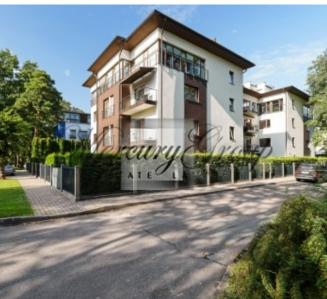

#### **Description**

For sale an apartment in a new building in Jurmala, Dzintari area. The club house of a small number of apartments is perfectly located within 150 metres from the sea and 1 km from the Concert Hall in the most luxurious and exclusive area of Jurmala.

The apartment has a total area of 71 m2, and it is located on the 2nd floor of the building.

The apartment is located on the 2nd floor of the house. Total area - 71 m2 (65 m2 living area and 6 m2 balcony). Layout - living room with kitchen, bedroom, children's room, bathroom with bathtub and bathroom with shower. The apartment has stylish and qualitative design. There is everything necessary for living and a comfortable stay in Jurmala. The apartment is fully furnished and equipped with all necessary appliances.