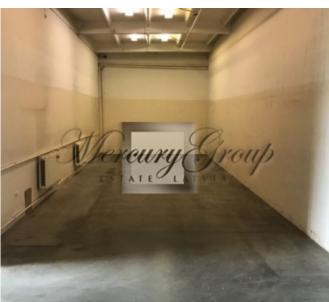

#### **Description**

Warehouse premises or premises for production purposes are leased. Next to the LidL logistics center, there is an extension of the Dzelzava road, and soon there will be convenient access from the new Dzelzavas street. There are several gates and windows. All communications - local heating, water supply, telephone, Lattelecom internet, alarm, electricity. Good access to cars. New roof, 25cm insulated, rooms renovated. Concrete floors, expanded - withstands loads up to 3 tons / m2. Good lighting. There is office space and toilet.