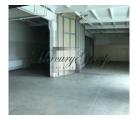

#### **Description**

Warehouse premises or premises for production purposes are leased. Next to the LidL logistics center, there is an extension of the Dzelzava road, and soon there will be convenient access from the new Dzelzavas street. There are several gates and windows. All communications - local heating, water supply, telephone, Lattelecom internet, alarm, electricity. Good access to cars. New roof, 25cm insulated, rooms renovated. Concrete floors, expanded - withstands loads up to 3 tons / m2. Good lighting. There is office space and toilet.