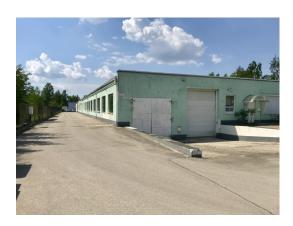

#### **Description**

Warehouse premises or premises for production purposes are leased. Next to the LidL logistics center, there is an extension of the Dzelzava road, and soon there will be convenient access from the new Dzelzavas street. There are several gates and windows. All communications - local heating, water supply, telephone, Lattelecom internet, alarm, electricity. Good access to cars. New roof, 25cm insulated, rooms renovated. Concrete floors, expanded - withstands loads up to 3 tons / m2. Good lighting. There is office space and toilet.