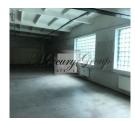

#### **Description**

Warehouse premises or premises for production purposes are leased. Next to the LidL logistics center, there is an extension of the Dzelzava road, and soon there will be convenient access from the new Dzelzavas street. There are several gates and windows. All communications - local heating, water supply, telephone, Lattelecom internet, alarm, electricity. Good access to cars. New roof, 25cm insulated, rooms renovated. Concrete floors, expanded - withstands loads up to 3 tons / m2. Good lighting. There is office space and toilet.