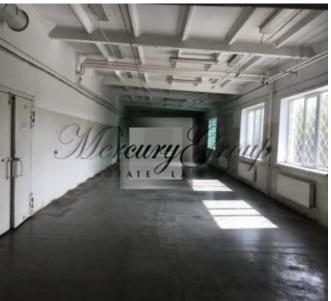

#### **Description**

Warehouse premises or premises for production purposes are leased. Next to the LidL logistics center, there is an extension of the Dzelzava road, and soon there will be convenient access from the new Dzelzavas street. There are several gates and windows. All communications - local heating, water supply, telephone, Lattelecom internet, alarm, electricity. Good access to cars. New roof, 25cm insulated, rooms renovated. Concrete floors, expanded - withstands loads up to 3 tons / m2. Good lighting. There is office space and toilet.