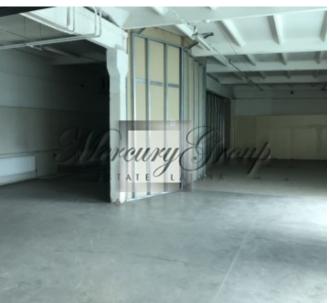

#### **Description**

Warehouse premises or premises for production purposes are leased. Next to the LidL logistics center, there is an extension of the Dzelzava road, and soon there will be convenient access from the new Dzelzavas street. There are several gates and windows. All communications - local heating, water supply, telephone, Lattelecom internet, alarm, electricity. Good access to cars. New roof, 25cm insulated, rooms renovated. Concrete floors, expanded - withstands loads up to 3 tons / m2. Good lighting. There is office space and toilet.