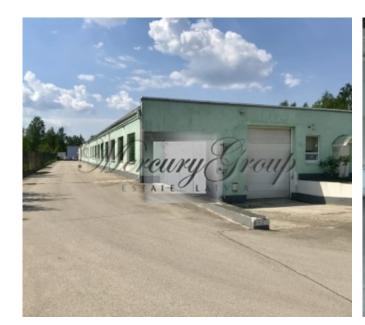

#### **Description**

Warehouse premises or premises for production purposes are leased. Next to the LidL logistics center, there is an extension of the Dzelzava road, and soon there will be convenient access from the new Dzelzavas street. There are several gates and windows. All communications - local heating, water supply, telephone, Lattelecom internet, alarm, electricity. Good access to cars. New roof, 25cm insulated, rooms renovated. Concrete floors, expanded - withstands loads up to 3 tons / m2. Good lighting. There is office space and toilet.