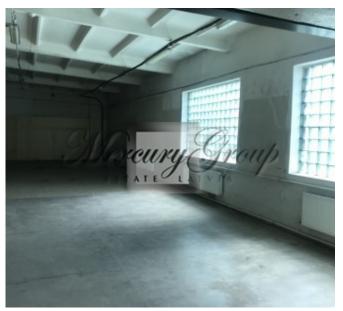

#### **Description**

Warehouse premises or premises for production purposes are leased. Next to the LidL logistics center, there is an extension of the Dzelzava road, and soon there will be convenient access from the new Dzelzavas street. There are several gates and windows. All communications - local heating, water supply, telephone, Lattelecom internet, alarm, electricity. Good access to cars. New roof, 25cm insulated, rooms renovated. Concrete floors, expanded - withstands loads up to 3 tons / m2. Good lighting. There is office space and toilet.