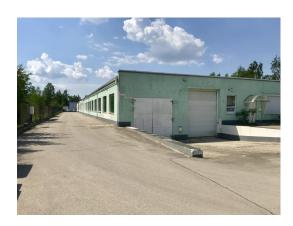

## **Description**

Warehouse premises or premises for production purposes are leased. Next to the LidL logistics center, there is an extension of the Dzelzava road, and soon there will be convenient access from the new Dzelzavas street. There are several gates and windows. All communications - local heating, water supply, telephone, Lattelecom internet, alarm, electricity. Good access to cars. New roof, 25cm insulated, rooms renovated. Concrete floors, expanded - withstands loads up to 3 tons / m2. Good lighting. There is office space and toilet.