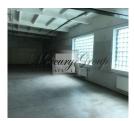

## **Description**

Warehouse premises or premises for production purposes are leased. Next to the LidL logistics center, there is an extension of the Dzelzava road, and soon there will be convenient access from the new Dzelzavas street. There are several gates and windows. All communications - local heating, water supply, telephone, Lattelecom internet, alarm, electricity. Good access to cars. New roof, 25cm insulated, rooms renovated. Concrete floors, expanded - withstands loads up to 3 tons / m2. Good lighting. There is office space and toilet.