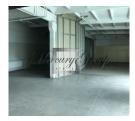

## **Description**

Warehouse premises or premises for production purposes are leased. Next to the LidL logistics center, there is an extension of the Dzelzava road, and soon there will be convenient access from the new Dzelzavas street. There are several gates and windows. All communications - local heating, water supply, telephone, Lattelecom internet, alarm, electricity. Good access to cars. New roof, 25cm insulated, rooms renovated. Concrete floors, expanded - withstands loads up to 3 tons / m2. Good lighting. There is office space and toilet.