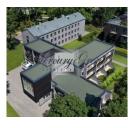

The project consists of 2 3-storey buildings - Sea and Forest. In the project, various layouts are available with areas from 17 m2 to 65 m2. Several finishes are available - gray, white or full.

During the capital reconstruction of the buildings, the latest technologies were used, and all communications were replaced by new and modern ones.

The territory is landscaped and landscaped. There are ground parking spaces (24 pcs., Price - 7000 euros extra).

This particular apartment is located on the 1st floor of the Marine building. The price is for an apartment without a full finish.