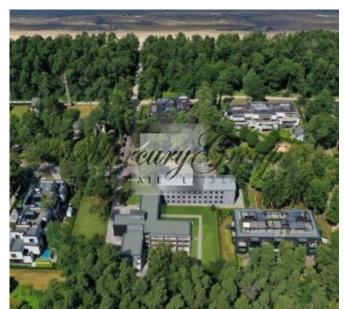

#### **Description**

We offer to purchase an apartment in a recently reconstructed project in Dzintari!

A special advantage of the residential building is its unique location - the project is located in a quiet, but at the same time, central place - on Dzintaru prospekts. There is everything to enjoy life in Jurmala: 100 meters from the project is a clean, white-sand Dzintari beach and an evergreen pine park for relaxing walks in the fresh air.

Nearby you will also find - the best restaurants, SPA hotels, tennis courts, the famous touristic Jomas street, Dzintari concert hall and a children's forest park. To Riga - 25 minutes by car or taxi, public transport (train, small bus) is also easily accessible. The location and affordable prices make the project ideal for a second (summer) housing or investment property for rentals!

The project consists of 2 3-storey buildings - Sea and Forest. In the project, various layouts are available with areas from 17 m2 to 65 m2. Several finishes are available - gray, white or full.

During the capital reconstruction of the buildings, the latest technologies were used, and all communications were replaced by new and modern ones.