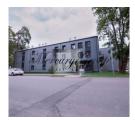

The project consists of 2 3-storey buildings - Sea and Forest. In the project, various layouts are available with areas from 17 m2 to 65 m2. Several finishes are available - gray, white or full.

During the capital reconstruction of the buildings, the latest technologies were used, and all communications were replaced by new and modern ones.

The territory is landscaped and landscaped. There are ground parking spaces (24 pcs., Price - 7000 euros extra).

This particular apartment is located on the 1st floor of the Marine building. The price is for an apartment without a full finish.