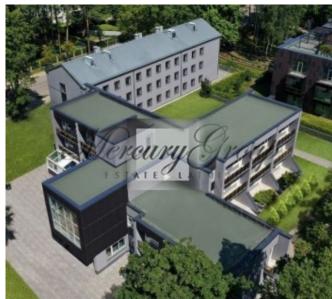

The project consists of 2 3-storey buildings - Sea and Forest. In the project, various layouts are available with areas from 17 m2 to 65 m2. Several finishes are available - gray, white or full.

During the capital reconstruction of the buildings, the latest technologies were used, and all communications were replaced by new and modern ones.

The territory is landscaped and landscaped. There are ground parking spaces (24 pcs., Price - 7000 euros extra).

This particular apartment is located on the 1st floor of the Marine building. The price is for an apartment without a full finish.