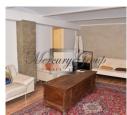

The apartment is located in the basement. Separate entrance from the courtyard. The yard is included in the general drainage system, which allows you to keep it dry and clean, despite the natural storm drains.

At this stage, the premises are divided into two parts: one part is equipped as an apartment, the second part without gray finish. The new owner has the opportunity to redevelop at his discretion.

The apartment consists of a living room, kitchen, bedroom and bathroom.

The premises (46.3 sq.m.) are ready for repairs: installed new windows, the floor is repaired, the drainage system is laid, a layer of waterproofing is applied, public exhaust ducts are partially equipped. The height of the ceilings is 2.82-2.93 meters.