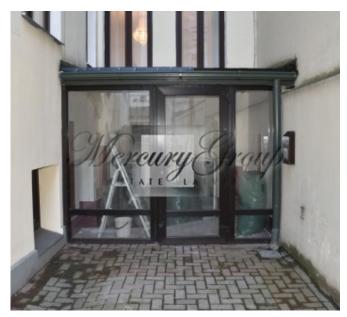

The apartment is located in the basement. Separate entrance from the courtyard. The yard is included in the general drainage system, which allows you to keep it dry and clean, despite the natural storm drains.

At this stage, the premises are divided into two parts: one part is equipped as an apartment, the second part without gray finish. The new owner has the opportunity to redevelop at his discretion.

The apartment consists of a living room, kitchen, bedroom and bathroom.