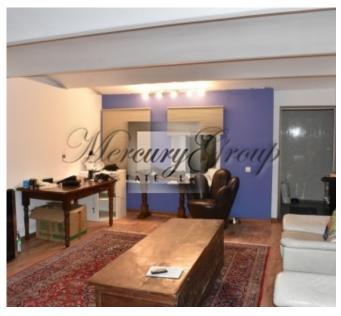

At this stage, the premises are divided into two parts: one part is equipped as an apartment, the second part without gray finish. The new owner has the opportunity to redevelop at his discretion.

The apartment consists of a living room, kitchen, bedroom and bathroom.

The premises (46.3 sq.m.) are ready for repairs: installed new windows, the floor is repaired, the drainage system is laid, a layer of waterproofing is applied, public exhaust ducts are partially equipped. The height of the ceilings is 2.82-2.93 meters.