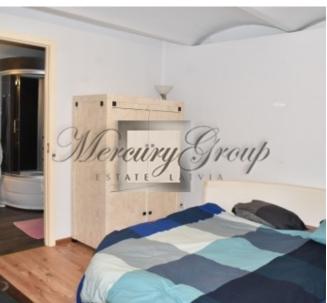

At this stage, the premises are divided into two parts: one part is equipped as an apartment, the second part without gray finish. The new owner has the opportunity to redevelop at his discretion.

The apartment consists of a living room, kitchen, bedroom and bathroom.

The premises (46.3 sq.m.) are ready for repairs: installed new windows, the floor is repaired, the drainage system is laid, a layer of waterproofing is applied, public exhaust ducts are partially equipped. The height of the ceilings is 2.82-2.93 meters.