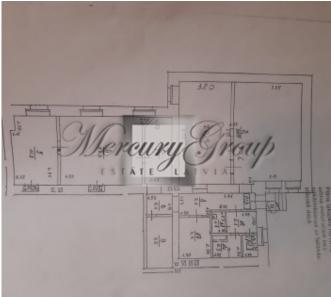

The apartment is located in the basement. Separate entrance from the courtyard. The yard is included in the general drainage system, which allows you to keep it dry and clean, despite the natural storm drains.

At this stage, the premises are divided into two parts: one part is equipped as an apartment, the second part without gray finish. The new owner has the opportunity to redevelop at his discretion.

The apartment consists of a living room, kitchen, bedroom and bathroom.

The premises (46.3 sq.m.) are ready for repairs: installed new windows, the floor is repaired, the drainage system is laid, a layer of waterproofing is applied, public exhaust ducts are partially equipped. The height of the ceilings is 2.82-2.93 meters.