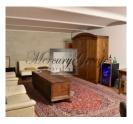

The apartment is located in the basement. Separate entrance from the courtyard. The yard is included in the general drainage system, which allows you to keep it dry and clean, despite the natural storm drains.

At this stage, the premises are divided into two parts: one part is equipped as an apartment, the second part without gray finish. The new owner has the opportunity to redevelop at his discretion.

The apartment consists of a living room, kitchen, bedroom and bathroom.

The premises (46.3 sq.m.) are ready for repairs: installed new windows, the floor is repaired, the drainage system is laid, a layer of waterproofing is applied, public exhaust ducts are partially equipped. The height of the ceilings is 2.82-2.93 meters.