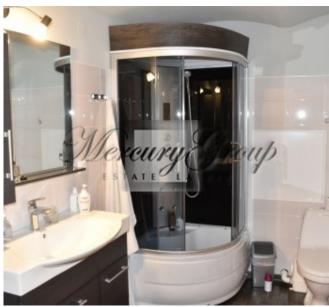

At this stage, the premises are divided into two parts: one part is equipped as an apartment, the second part without gray finish. The new owner has the opportunity to redevelop at his discretion.

The apartment consists of a living room, kitchen, bedroom and bathroom.