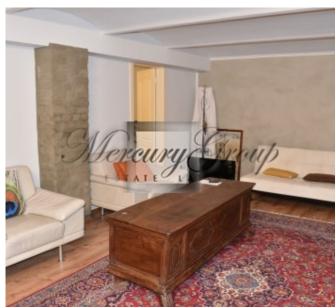

At this stage, the premises are divided into two parts: one part is equipped as an apartment, the second part without gray finish. The new owner has the opportunity to redevelop at his discretion.

The apartment consists of a living room, kitchen, bedroom and bathroom.

The premises (46.3 sq.m.) are ready for repairs: installed new windows, the floor is repaired, the drainage system is laid, a layer of waterproofing is applied, public exhaust ducts are partially equipped. The height of the ceilings is 2.82-2.93 meters.