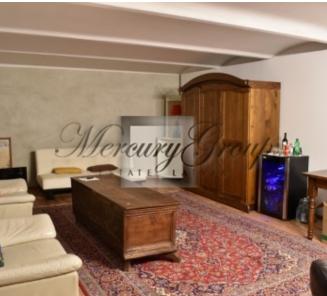

At this stage, the premises are divided into two parts: one part is equipped as an apartment, the second part without gray finish. The new owner has the opportunity to redevelop at his discretion.

The apartment consists of a living room, kitchen, bedroom and bathroom.

The premises (46.3 sq.m.) are ready for repairs: installed new windows, the floor is repaired, the drainage system is laid, a layer of waterproofing is applied, public exhaust ducts are partially equipped. The height of the ceilings is 2.82-2.93 meters.