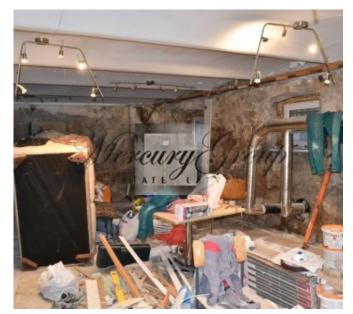

At this stage, the premises are divided into two parts: one part is equipped as an apartment, the second part without gray finish. The new owner has the opportunity to redevelop at his discretion.

The apartment consists of a living room, kitchen, bedroom and bathroom.