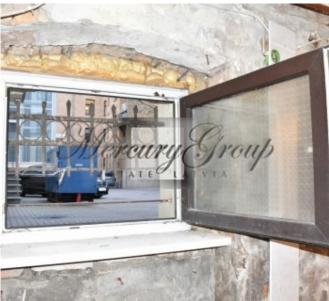

The apartment is located in the basement. Separate entrance from the courtyard. The yard is included in the general drainage system, which allows you to keep it dry and clean, despite the natural storm drains.

The premises (46.3 sq.m.) are ready for repairs: installed new windows, the floor is repaired, the drainage system is laid, a layer of waterproofing is applied, public exhaust ducts are partially equipped. The height of the ceilings is 2.82-2.93 meters.