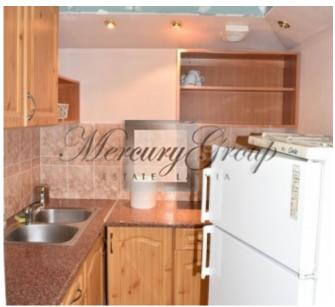

At this stage, the premises are divided into two parts: one part is equipped as an apartment, the second part without gray finish. The new owner has the opportunity to redevelop at his discretion.

The apartment consists of a living room, kitchen, bedroom and bathroom.