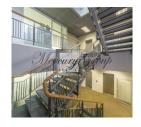

Autonomous entrance and delivery area High ceilings - 9.50 m Autonomous heating (with regulator) Easy access by light and freight transport Free guarded parking For organizing meetings

Fully equipped conference room / for fee / and well-equipped atrium / free /