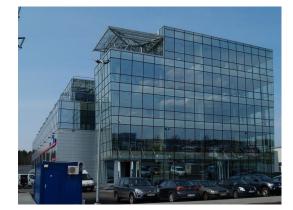

## Description

Modern office building in Purvciems.

We offer production / warehouse / office space on the 1st floor of the building of 125,40m2, which includes the following:

The mezzanine floor structure is installed in the premises with corresponding additional space on the 2nd floor level / for office installation or similar /