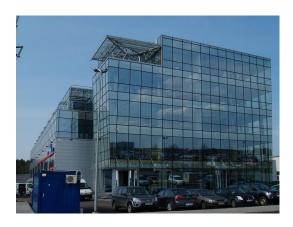

## **Description**

Modern office building in Purvciems. Free guarded parking For organizing meetings

Fully equipped conference room / for fee / and well-equipped atrium / free /

The rent is 7,50 EUR / m2 + VAT 21% / month in the 1st year of the contract. From now on, the rent will be subject to annual indexation in line with national inflation rates.