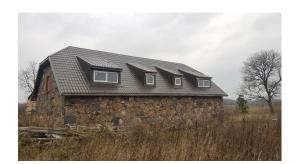

The total land area is almost 80 hectares. There is a partially sawn forest on the plot.

There are 3 buildings on the site:

1 - 240 sq.m, 2 floors, is being restored for a residential building, the restoration is not finished.