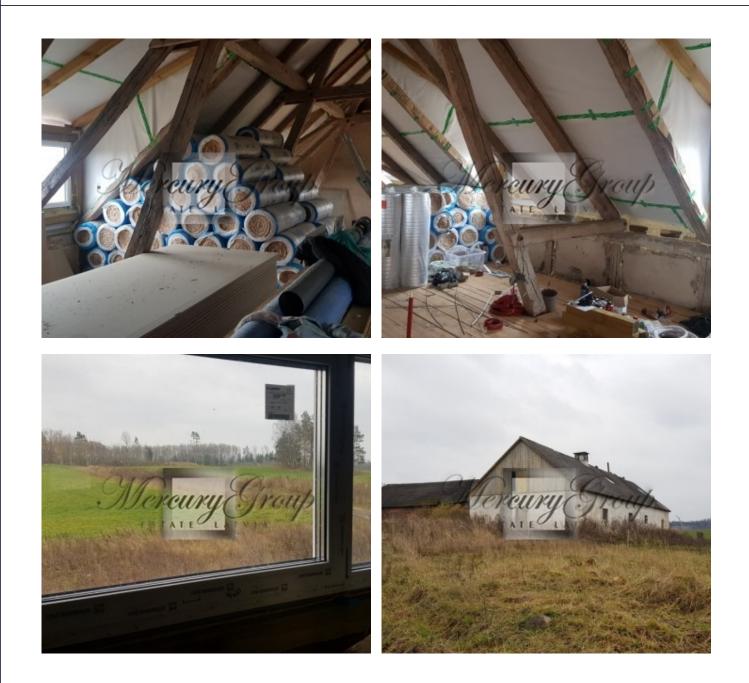

The total land area is almost 80 hectares. There is a partially sawn forest on the plot.

There are 3 buildings on the site:

1 - 240 sq.m, 2 floors, is being restored for a residential building, the restoration is not finished.

2 - 270 sq.m, 1 floor, it used to be a stable, now it is a warehouse with concrete floor.

3 -  $\sim$  450 sq.m, 1 floor, warehouse (previously - stable), needs to be renovated.

The terrain and the site itself is perfectly suitable for farming, housing, tourism, hunting, and other activities.