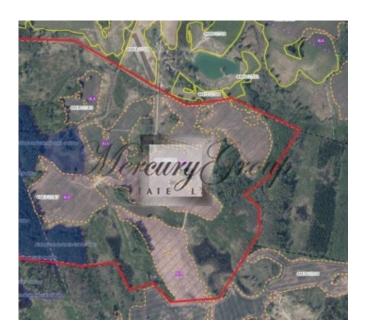

ID code: Location: Type: Land area: **Price:**  9655 Dobele Land, Private houses 788000.00 m<sup>2</sup> To buy: 490 000 EUR

Description

We offer to purchase a beautiful plot of land in the Dobele region. An ideal place to start your agricultural business!

The total land area is almost 80 hectares. There is a partially sawn forest on the plot.

There are 3 buildings on the site:

1 - 240 sq.m, 2 floors, is being restored for a residential building, the restoration is not finished.