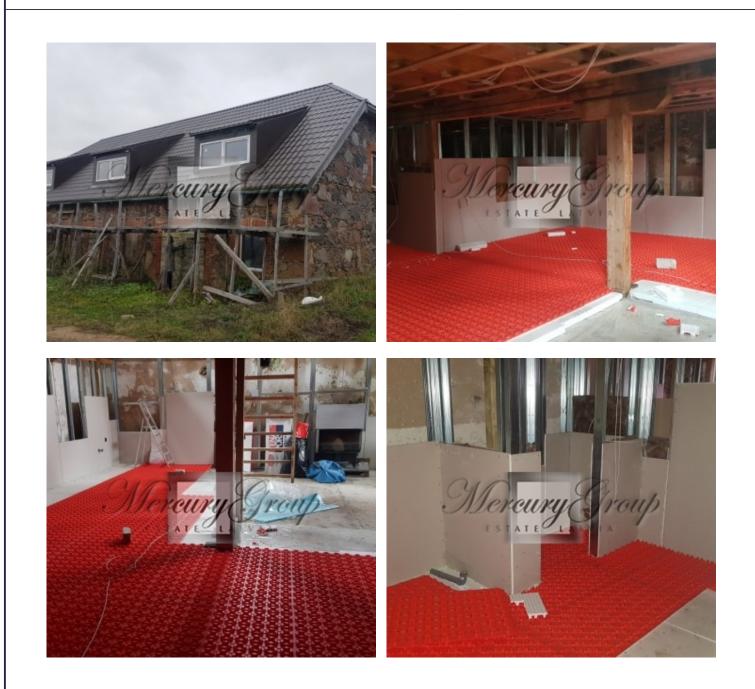

The total land area is almost 80 hectares. There is a partially sawn forest on the plot.

There are 3 buildings on the site:

1 - 240 sq.m, 2 floors, is being restored for a residential building, the restoration is not finished.