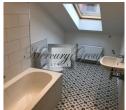

## Description

Miera Residence apartment complex includes 67 apartments and 4 commercial premises. It offers one-, two- and three-room apartments with a total area from 30 to 100 sq. m. All the apartments come with full interior trim. Apartments are available with full interior trim. The bathrooms and kitchens are tiled. Fully built-in plumbing. Complete electrical installation works. PVC windows installed for the entire building. The building has two lifts, a storage room, and a gym for residents. Parking spaces are available in the building courtyard.