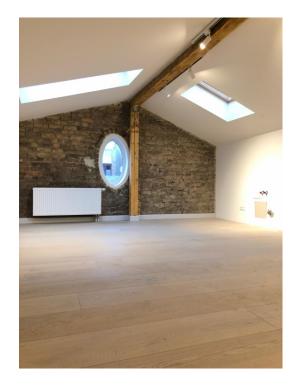

## Description

Miera Residence apartment complex includes 67 apartments and 4 commercial premises. It offers one-, two- and three-room apartments with a total area from 30 to 100 sq. m. All the apartments come with full interior trim. Apartments are available with full interior trim. The bathrooms and kitchens are tiled. Fully built-in plumbing. Complete electrical installation works. PVC windows installed for the entire building. The building has two lifts, a storage room, and a gym for residents. Parking spaces are available in the building courtyard.