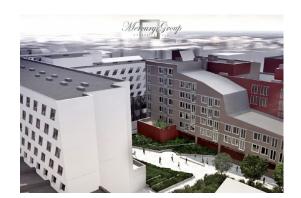

## Description

We offer to purchase a land plot in the city center, favorably located in the quarter between Brivibas St., Maza Klijanu St. and Etnas St. and located in the mixed development zone (JC). Convenient infrastructure allows to get to almost anywhere in the city through the central streets - Brivibas and Kr. Barona (street with a tram line). Convenient access to Tallinn Highway, nearby the biggest Alfa shopping center in Riga, residential and office quarter Jauna Teika, VEF quarter, 10 minutes drive to Old Riga.

Ideal location for an office building or aparthotel.

On the property it is allowed to build buildings with a maximum height of 24 m, which is 6 floors, the maximum building intensity is - 220% (6-story building). Total land area - 12 509 m2 Total area of the built-up area - 7856 m2 Building intensity - 27 520 m2 Minimum free area with paths and sidewalks - 4653 m2 Total area of buildings - 39 305 m2 Number of floors - 6 Underground parking area - 8750 m2.