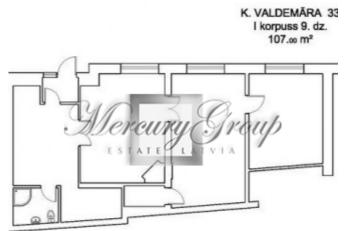

## ID: 967 WWW.ESTATELATVIA.COM TEL./VIBER/WHATSAPP: +37129128323

ID code: **967** 

Location: Riga / Centre / Valdemara

(Centre)

Type: Commercial premises

Rooms: 4
Floor: 2/6

Size: **107.00 m<sup>2</sup>** 