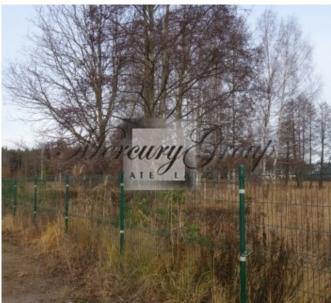

#### **Description**

Land plot for sale in a strategic location of Jurmala on the banks of the Lielupe River.

The land plot is located in an exclusive location with a beautiful views of the river. It will take you just 10 minutes by car to get to the Center of Jurmala and Dzintari concert hall.

On a land plot of 7000 m2 there are 2 houses located (not architectural monuments), houses can be demolished and new owner might build a dream home.

The river bank of Lielupe with an area of 1.63 hectares and 130 m of the river located just in fornt the land plot are currently leased, it is possible to buy this land. This terroritoy might be used for construction of your own private beach and pier for boats.