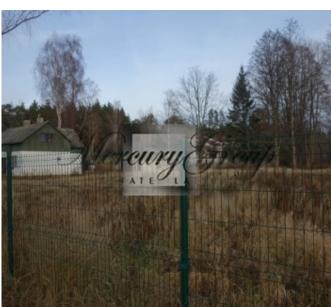

#### **Description**

Land plot for sale in a strategic location of Jurmala on the banks of the Lielupe River.

The land plot is located in an exclusive location with a beautiful views of the river. It will take you just 10 minutes by car to get to the Center of Jurmala and Dzintari concert hall.

On a land plot of 7000 m2 there are 2 houses located (not architectural monuments), houses can be demolished and new owner might build a dream home.

The river bank of Lielupe with an area of 1.63 hectares and 130 m of the river located just in fornt the land plot are currently leased, it is possible to buy this land. This terroritoy might be used for construction of your own private beach and pier for boats.