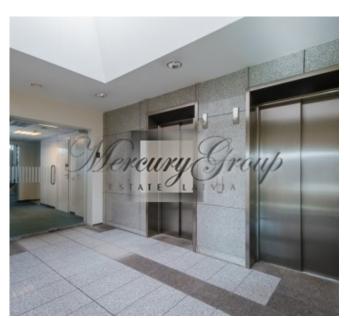

The tenant of this office may lease **4 guaranteed parking spaces** at **EUR 62.50 + VAT per space a month**.

Building amenities include live security, CCTV, access control system, 2 elevators, Lattelecom and Latnet fiber optics, an option to place tenant's signage on the Building facade.

## **Building amenities:**

- Regular layouts with efficient floor plate and depth, easy to re-plan;
- Expansion possibilities;
- Two floors of secure covered parking for 44 cars;
- Twin high-speed OTIS elevators;
- Two alternative heating systems to ensure office climate control in the cold season;
- Air conditioning, forced ventilation system;
- Kitchen area and server room on each floor;
- Back-up generator to ensure continuous power supply;
- Telia fiber optics;
- Concierge workdays from 8AM until 8PM, live security workdays from 8PM until 8AM and 24 hrs during the weekend and holidays;
- Video surveillance of the building and common area, card key access to all floors;