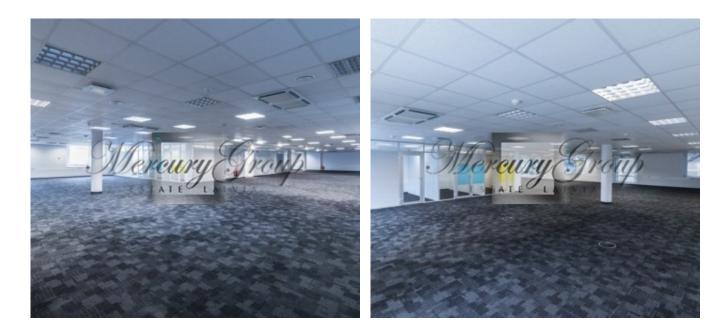

### Description

A 271.7 sqm open-space office on the 3rd floor of the Building. Ehere is a separate meeting room in premises; also it is possible to make a kitchen/kitchenette in the office; 4 bathrooms common with the other tenant of the floor. The office has windows on both sides of the building – on Mednieku Street side and facing the courtyard. There is ventilation, AC in premises, card key access to premises.