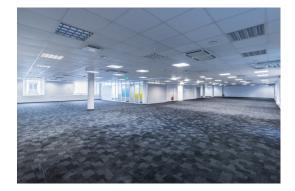

### Description

A 271.7 sqm open-space office on the 3rd floor of the Building. Ehere is a separate meeting room in premises; also it is possible to make a kitchen/kitchenette in the office; 4 bathrooms common with the other tenant of the floor. The office has windows on both sides of the building – on Mednieku Street side and facing the courtyard. There is ventilation, AC in premises, card key access to premises.