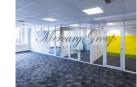

### Description

A 271.7 sqm open-space office on the 3rd floor of the Building. Ehere is a separate meeting room in premises; also it is possible to make a kitchen/kitchenette in the office; 4 bathrooms common with the other tenant of the floor. The office has windows on both sides of the building – on Mednieku Street side and facing the courtyard. There is ventilation, AC in premises, card key access to premises.