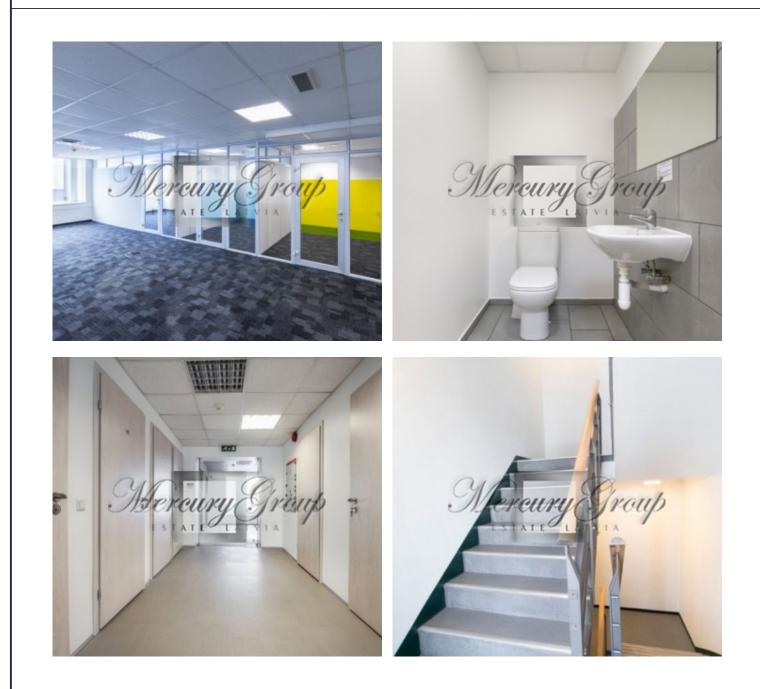

### Description

A 271.7 sqm open-space office on the 3rd floor of the Building. Ehere is a separate meeting room in premises; also it is possible to make a kitchen/kitchenette in the office; 4 bathrooms common with the other tenant of the floor. The office has windows on both sides of the building – on Mednieku Street side and facing the courtyard. There is ventilation, AC in premises, card key access to premises.

The tenant of this office may lease **4 guaranteed parking spaces** at **EUR 62.50 + VAT per space a month**.

Building amenities include live security, CCTV, access control system, 2 elevators, Lattelecom and Latnet fiber optics, an option to place tenant's signage on the Building facade.