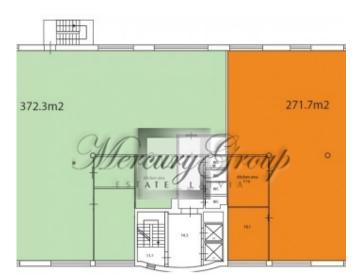

### Description

A 271.7 sqm open-space office on the 3rd floor of the Building. Ehere is a separate meeting room in premises; also it is possible to make a kitchen/kitchenette in the office; 4 bathrooms common with the other tenant of the floor. The office has windows on both sides of the building – on Mednieku Street side and facing the courtyard. There is ventilation, AC in premises, card key access to premises.