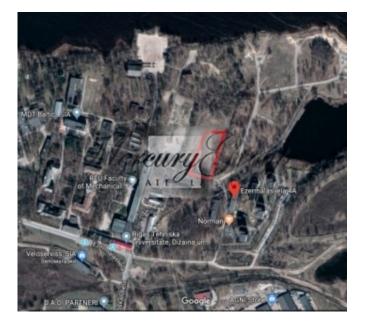

## ID: 9719 WWW.ESTATELATVIA.COM TEL./VIBER/WHATSAPP: + 37129642499

ID code: Location: Type: Land area: **Price:**  9719 Riga / Mezaparks / Sprukstes Land 8306.00 m<sup>2</sup> To buy: 124 590 EUR

## Description

We offer to purchase a land plot in Mezaparaks area, Sprusktes street. The property is suitable for construction of a private house, townhoses or apartment building. Great area to live in - very green and close to the city center. The lake side is in just 100 m from the property (Kisezers lake). All communications are nearby.