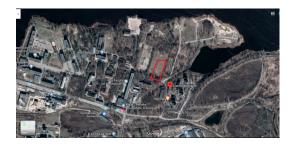

## ID: 9719 WWW.ESTATELATVIA.COM TEL./VIBER/WHATSAPP: + 37129642499

ID code: Location: Type: Land area: **Price:**  9719 Riga / Mezaparks / Sprukstes Land 8306.00 m<sup>2</sup> To buy: 124 590 EUR

## Description

We offer to purchase a land plot in Mezaparaks area, Sprusktes street. The property is suitable for construction of a private house, townhoses or apartment building. Great area to live in - very green and close to the city center. The lake side is in just 100 m from the property (Kisezers lake). All communications are nearby.