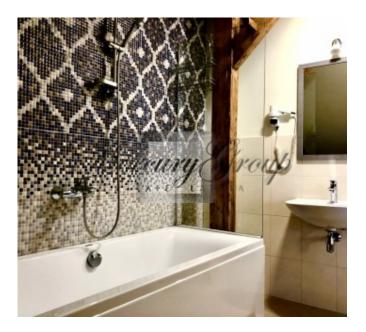

# Description

Commercial property is offered for rent, in Riga, Pardaugava district. Excellent location, good transport connection. The complex consists of:

- a three-story hotel building with 15 rooms;
- Available semi-basement with the possibility of further use;
- a cafe;
- bowling hall with 10 lanes;
- convenient large parking.

The total area of the premises is 1580.2. m2. The property consists of a land plot with a total area of 3241m2.,

Hotel with kafe -767.5 M2 Bouling-812.7 M2

The property is in good condition, quality repairs are done. Property does not require additional investment.