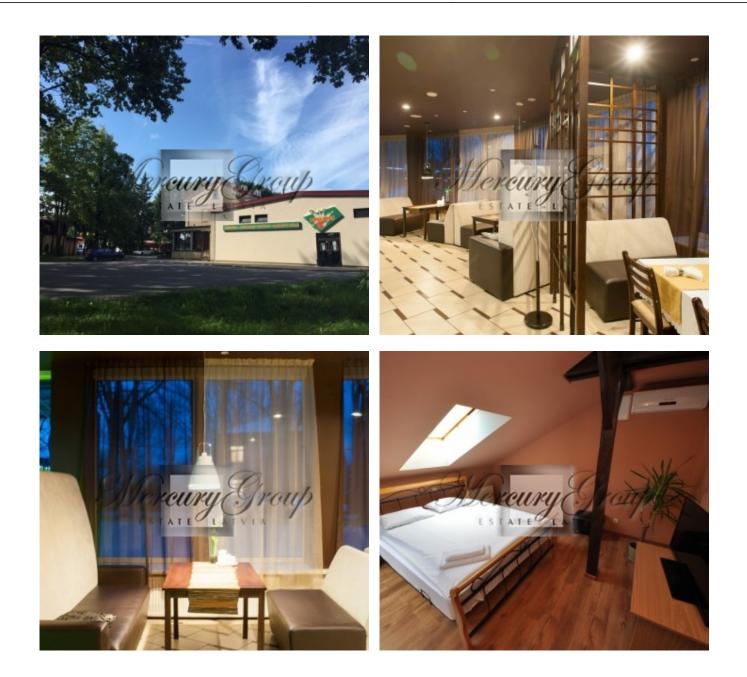

# Description

Commercial property is offered for rent, in Riga, Pardaugava district. Excellent location, good transport connection. The complex consists of:

- a three-story hotel building with 15 rooms;
- Available semi-basement with the possibility of further use;
- a cafe;
- bowling hall with 10 lanes;
- convenient large parking.

The total area of the premises is 1580.2. m2. The property consists of a land plot with a total area of 3241m2.,

Hotel with kafe -767.5 M2 Bouling-812.7 M2

The property is in good condition, quality repairs are done. Property does not require additional investment.