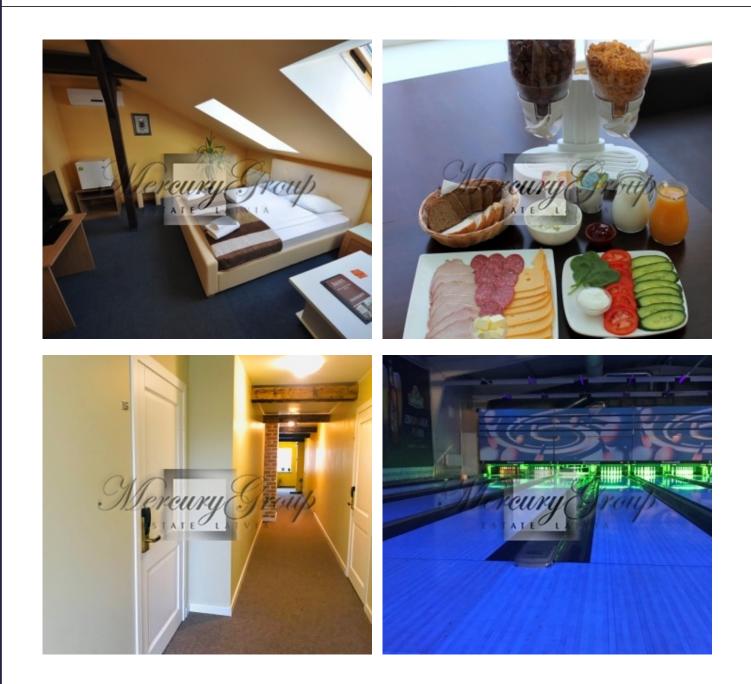

# Description

Commercial property is offered for rent, in Riga, Pardaugava district. Excellent location, good transport connection. The complex consists of:

- a three-story hotel building with 15 rooms;
- Available semi-basement with the possibility of further use;
- a cafe;
- bowling hall with 10 lanes;
- convenient large parking.

The total area of the premises is 1580.2. m2. The property consists of a land plot with a total area of 3241m2.,

Hotel with kafe -767.5 M2 Bouling-812.7 M2

The property is in good condition, quality repairs are done. Property does not require additional investment.