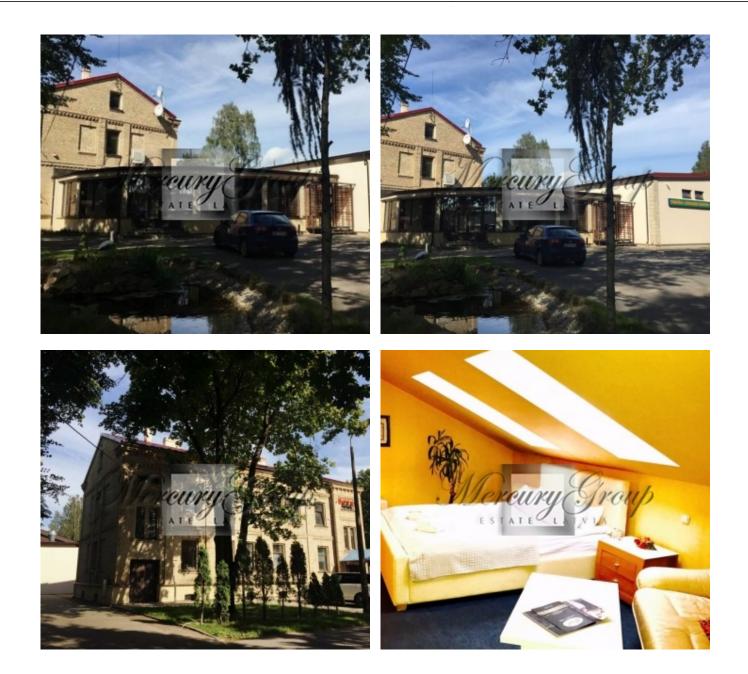

# Description

Commercial property is offered for rent, in Riga, Pardaugava district. Excellent location, good transport connection. The complex consists of:

- a three-story hotel building with 15 rooms;
- Available semi-basement with the possibility of further use;
- a cafe;
- bowling hall with 10 lanes;
- convenient large parking.

The total area of the premises is 1580.2. m2. The property consists of a land plot with a total area of 3241m2.,

Hotel with kafe -767.5 M2 Bouling-812.7 M2

The property is in good condition, quality repairs are done. Property does not require additional investment.