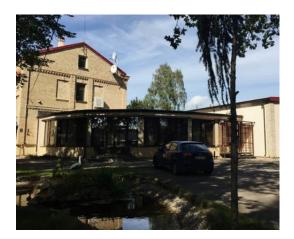

# Description

Commercial property is offered for rent, in Riga, Pardaugava district. Excellent location, good transport connection. The complex consists of:

- a three-story hotel building with 15 rooms;
- Available semi-basement with the possibility of further use;
- a cafe;
- bowling hall with 10 lanes;
- convenient large parking.

The total area of the premises is 1580.2. m2. The property consists of a land plot with a total area of 3241m2.,

Hotel with kafe -767.5 M2 Bouling-812.7 M2

The property is in good condition, quality repairs are done. Property does not require additional investment.