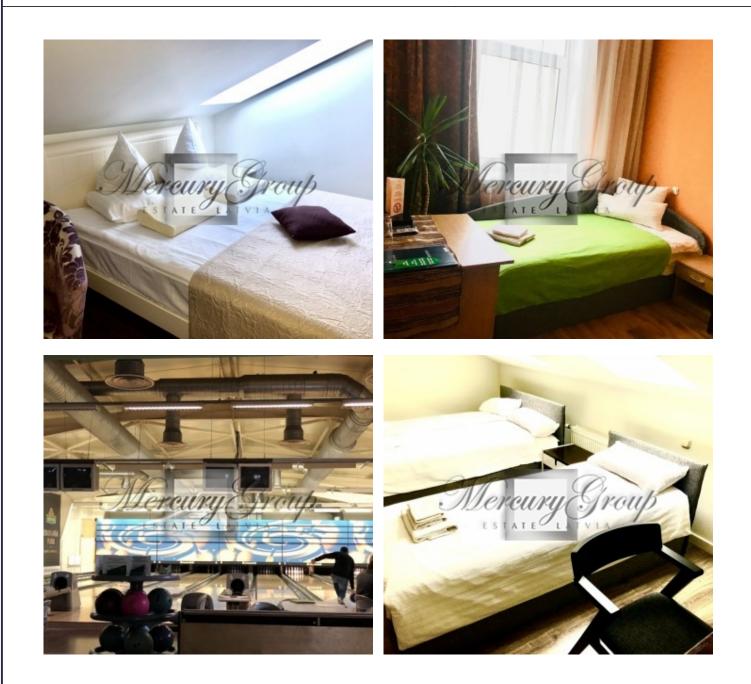

# Description

Commercial property is offered for rent, in Riga, Pardaugava district. Excellent location, good transport connection. The complex consists of:

- a three-story hotel building with 15 rooms;
- Available semi-basement with the possibility of further use;
- a cafe;
- bowling hall with 10 lanes;
- convenient large parking.

The total area of the premises is 1580.2. m2. The property consists of a land plot with a total area of 3241m2.,

Hotel with kafe -767.5 M2 Bouling-812.7 M2

The property is in good condition, quality repairs are done. Property does not require additional investment.