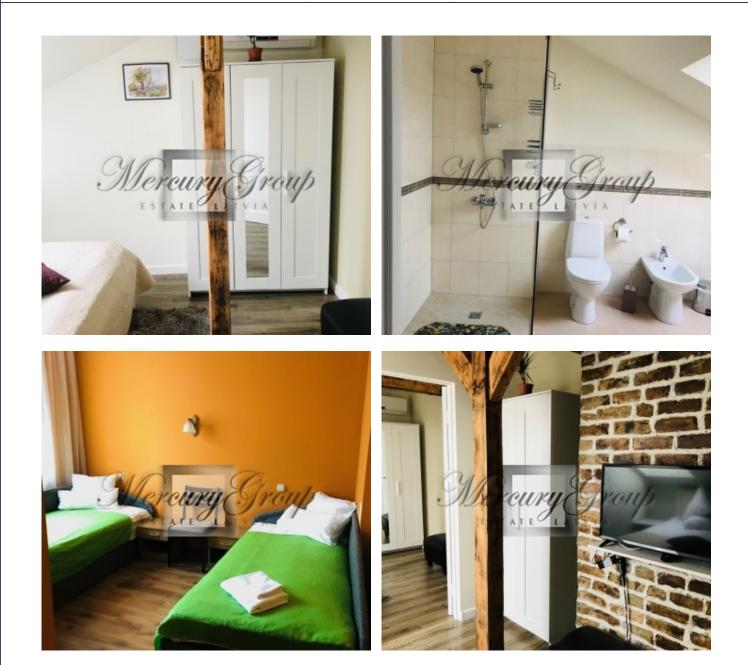

# Description

Commercial property is offered for rent, in Riga, Pardaugava district. Excellent location, good transport connection. The complex consists of:

- a three-story hotel building with 15 rooms;
- Available semi-basement with the possibility of further use;
- a cafe;
- bowling hall with 10 lanes;
- convenient large parking.

The total area of the premises is 1580.2. m2. The property consists of a land plot with a total area of 3241m2.,

Hotel with kafe -767.5 M2 Bouling-812.7 M2

The property is in good condition, quality repairs are done. Property does not require additional investment.