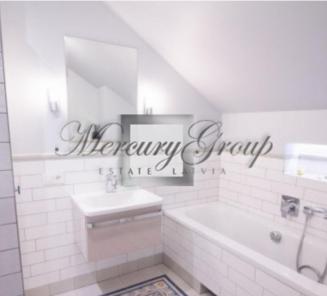

#### Description:

- Renovated house, fully restored communications and facade, in perfect fresh condition
- Fully furnished apartment, high quality materials, fitted kitchen
- Plan: living room with kitchenette, bedroom with large window and access to terrace, bathroom with bathtub
- Wooden windows with 3-pane double-glazed windows
- Built-in wardrobes, special places for household appliances
- Air conditioning system. The house is well insulated, and it is easy to cool in summer