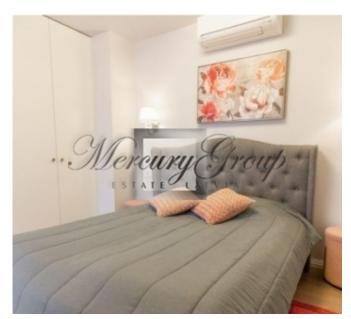

#### Description:

- Renovated house, fully restored communications and facade, in perfect fresh condition
- Fully furnished apartment, high quality materials, fitted kitchen
- Plan: living room with kitchenette, bedroom with large window and access to terrace, bathroom with bathtub
- Wooden windows with 3-pane double-glazed windows
- Built-in wardrobes, special places for household appliances
- Air conditioning system. The house is well insulated, and it is easy to cool in summer