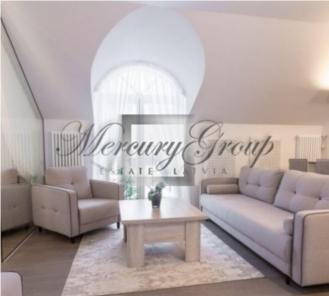

### Description

Exclusive apartment for sale in the Quiet Centre - Mednieku 7. Cozy mansard with balconies on both sides of the house. 2-room apartment with total area of 72.10 m2, a living area of 58.60 m2.

#### Description:

- Renovated house, fully restored communications and facade, in perfect fresh condition
- Fully furnished apartment, high quality materials, fitted kitchen
- Plan: living room with kitchenette, bedroom with large window and access to terrace, bathroom with bathtub
- Wooden windows with 3-pane double-glazed windows
- Built-in wardrobes, special places for household appliances
- Air conditioning system. The house is well insulated, and it is easy to cool in summer