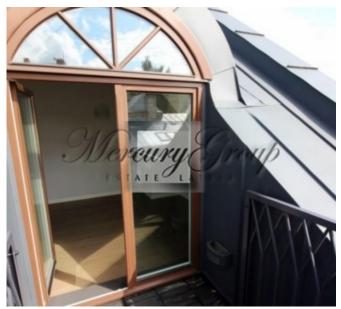

### Description

Exclusive apartment for sale in the Quiet Centre - Mednieku 7. Cozy mansard with balconies on both sides of the house. 2-room apartment with total area of 72.10 m2, a living area of 58.60 m2.

#### Description:

- Renovated house, fully restored communications and facade, in perfect fresh condition
- Fully furnished apartment, high quality materials, fitted kitchen
- Plan: living room with kitchenette, bedroom with large window and access to terrace, bathroom with bathtub
- Wooden windows with 3-pane double-glazed windows
- Built-in wardrobes, special places for household appliances
- Air conditioning system. The house is well insulated, and it is easy to cool in summer