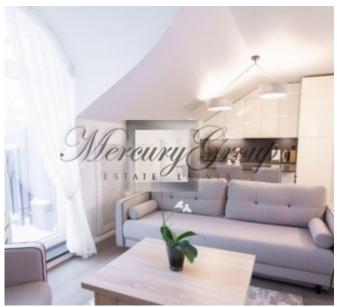

### Description

Exclusive apartment for sale in the Quiet Centre - Mednieku 7. Cozy mansard with balconies on both sides of the house. 2-room apartment with total area of 72.10 m2, a living area of 58.60 m2.

#### Description:

- Renovated house, fully restored communications and facade, in perfect fresh condition
- Fully furnished apartment, high quality materials, fitted kitchen
- Plan: living room with kitchenette, bedroom with large window and access to terrace, bathroom with bathtub
- Wooden windows with 3-pane double-glazed windows
- Built-in wardrobes, special places for household appliances
- Air conditioning system. The house is well insulated, and it is easy to cool in summer