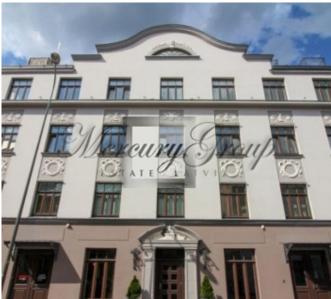

House 7 on Mednieku Street is an architectural monument that was built in 1936 by architect August Rajsters. The house is completely reconstructed, carefully and professionally preserved all historically important and unique elements of the facade.