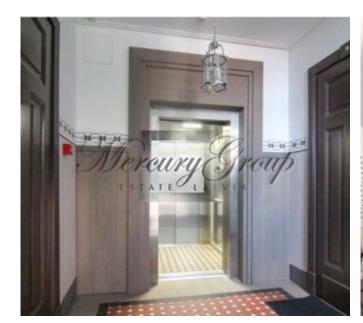

ID code: **9784** 

Location: Riga / Centre / Mednieku

Type: **Apartment** 

House type: Renovated house

Rooms: 2

Floor: **5/5 Elevator** Size: **72.10 m**<sup>2</sup>

Internet: Yes
TV: Yes
Alarm system: Yes
Intercom: Yes
Terrace/Balcony: Yes