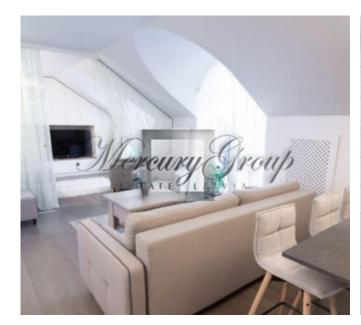

### Description

Exclusive apartment for sale in the Quiet Centre - Mednieku 7. Cozy mansard with balconies on both sides of the house. 2-room apartment with total area of 72.10 m2, a living area of 58.60 m2.

#### Description:

- Renovated house, fully restored communications and facade, in perfect fresh condition
- Fully furnished apartment, high quality materials, fitted kitchen
- Plan: living room with kitchenette, bedroom with large window and access to terrace, bathroom with bathtub
- Wooden windows with 3-pane double-glazed windows
- Built-in wardrobes, special places for household appliances
- Air conditioning system. The house is well insulated, and it is easy to cool in summer