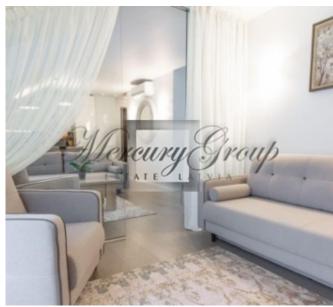

### Description

Exclusive apartment for sale in the Quiet Centre - Mednieku 7. Cozy mansard with balconies on both sides of the house. 2-room apartment with total area of 72.10 m2, a living area of 58.60 m2.

#### Description:

- Renovated house, fully restored communications and facade, in perfect fresh condition
- Fully furnished apartment, high quality materials, fitted kitchen
- Plan: living room with kitchenette, bedroom with large window and access to terrace, bathroom with bathtub
- Wooden windows with 3-pane double-glazed windows
- Built-in wardrobes, special places for household appliances
- Air conditioning system. The house is well insulated, and it is easy to cool in summer