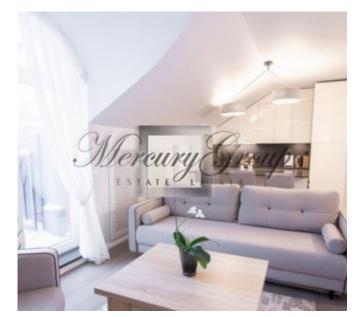

### Description

Exclusive apartment for sale in the Quiet Centre - Mednieku 7. Cozy mansard with balconies on both sides of the house. 2-room apartment with total area of 72.10 m2, a living area of 58.60 m2.

#### Description:

- Renovated house, fully restored communications and facade, in perfect fresh condition
- Fully furnished apartment, high quality materials, fitted kitchen
- Plan: living room with kitchenette, bedroom with large window and access to terrace, bathroom with bathtub
- Wooden windows with 3-pane double-glazed windows
- Built-in wardrobes, special places for household appliances
- Air conditioning system. The house is well insulated, and it is easy to cool in summer