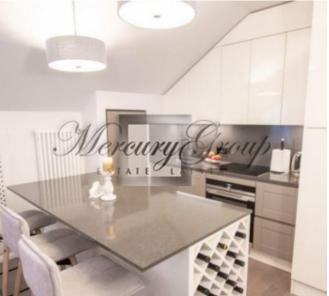

#### Description:

- Renovated house, fully restored communications and facade, in perfect fresh condition
- Fully furnished apartment, high quality materials, fitted kitchen
- Plan: living room with kitchenette, bedroom with large window and access to terrace, bathroom with bathtub
- Wooden windows with 3-pane double-glazed windows
- Built-in wardrobes, special places for household appliances
- Air conditioning system. The house is well insulated, and it is easy to cool in summer