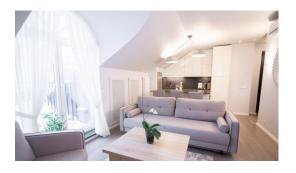

### Description

Exclusive apartment for sale in the Quiet Centre - Mednieku 7. Cozy mansard with balconies on both sides of the house. 2-room apartment with total area of 72.10 m2, a living area of 58.60 m2.

#### Description:

- Renovated house, fully restored communications and facade, in perfect fresh condition
- Fully furnished apartment, high quality materials, fitted kitchen
- Plan: living room with kitchenette, bedroom with large window and access to terrace, bathroom with bathtub
- Wooden windows with 3-pane double-glazed windows
- Built-in wardrobes, special places for household appliances
- Air conditioning system. The house is well insulated, and it is easy to cool in summer