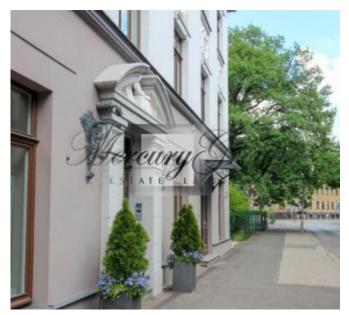

House 7 on Mednieku Street is an architectural monument that was built in 1936 by architect August Rajsters. The house is completely reconstructed, carefully and professionally preserved all historically important and unique elements of the facade.