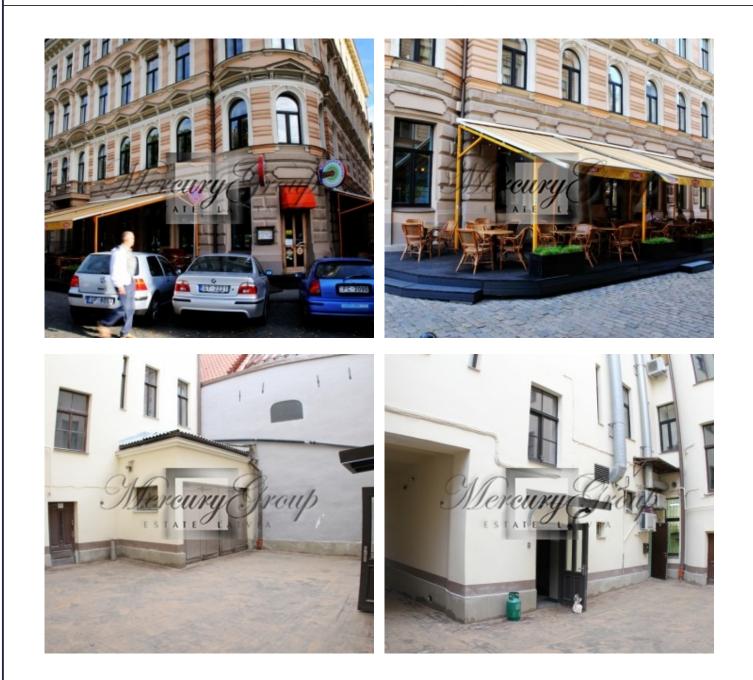

### Description

For rent is offered Exclusive corner restaurant premises for rent in Old Riga on the 11th of November embankment 9 (near Riga Castle).

Facade building, commercial premises located at the junction of 11 November embankment and Miesnieku street, good visibility, 9 spacious showcases, 3 entrances (from the corner of the building, from 11 November embankment and from Miesnieku street + spare entrance from the inner courtyard).

The arrangement of a 200 m2 terrace next to the building on the 11th November embankment and on Miesnieku Street has been agreed.

Convenient access for clients - parking spaces directly adjacent to the building on the 11th of November embankment.