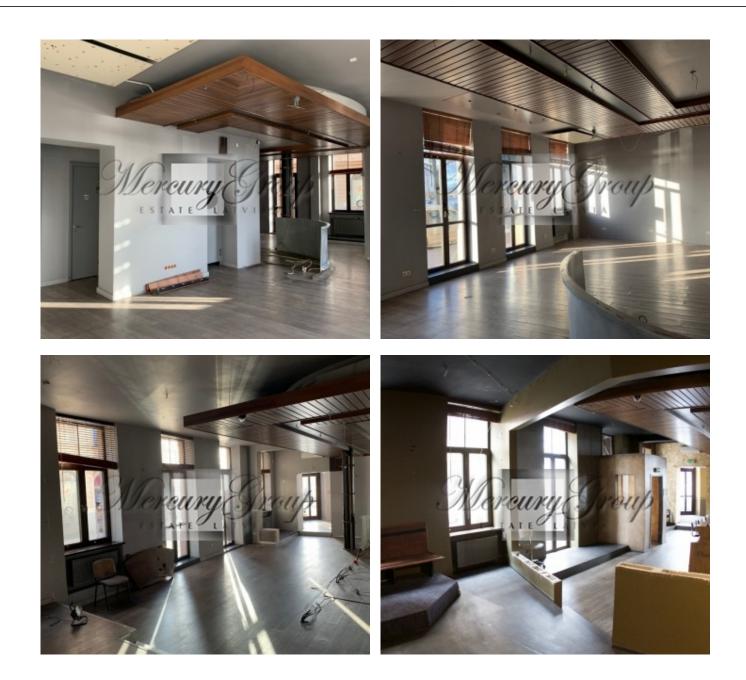

Planning: spacious sales hall 118 m2, several auxiliary rooms, kitchen area, 2 WC.

Commercial space is equipped with gas heating, they are rented without the furniture and kitchen equipment shown in the pictures, there is a roof-mounted ventilation system, water connection, high electric power. There is a special soundproofing of the rooms, which may also be suitable for the bar.