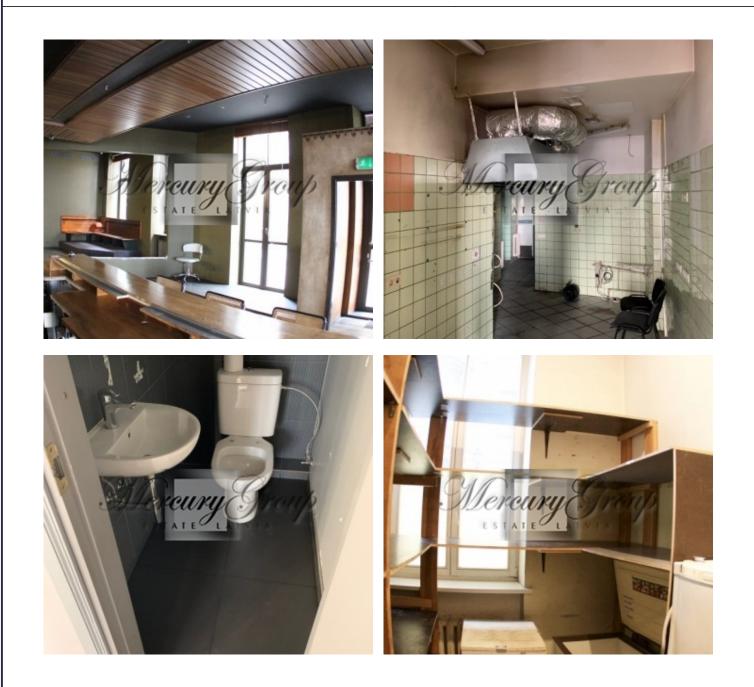

Planning: spacious sales hall 118 m2, several auxiliary rooms, kitchen area, 2 WC.

Commercial space is equipped with gas heating, they are rented without the furniture and kitchen equipment shown in the pictures, there is a roof-mounted ventilation system, water connection, high electric power. There is a special soundproofing of the rooms, which may also be suitable for the bar.