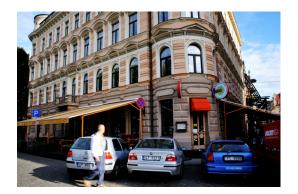

### Description

For rent is offered Exclusive corner restaurant premises for rent in Old Riga on the 11th of November embankment 9 (near Riga Castle).

Facade building, commercial premises located at the junction of 11 November embankment and Miesnieku street, good visibility, 9 spacious showcases, 3 entrances (from the corner of the building, from 11 November embankment and from Miesnieku street + spare entrance from the inner courtyard).

Planning: spacious sales hall 118 m2, several auxiliary rooms, kitchen area, 2 WC.

Commercial space is equipped with gas heating, they are rented without the furniture and kitchen equipment shown in the pictures, there is a roof-mounted ventilation system, water connection, high electric power. There is a special soundproofing of the rooms, which may also be suitable for the bar.

The arrangement of a 200 m2 terrace next to the building on the 11th November embankment and on Miesnieku Street has been agreed.

Convenient access for clients - parking spaces directly adjacent to the building on the 11th of November embankment.