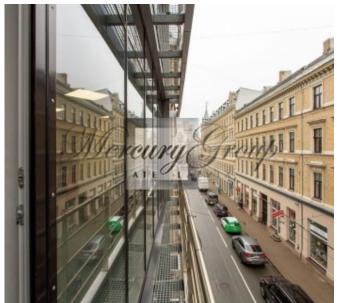

Also available other offices.

Office center G-66 is located in downtown, on the corner of Gertrudes and Avotu streets, near the central railway station and numerous governmental buildings. It is a dynamic and client-service oriented area only a short walk from the charm of Old Riga. The G-66 office center has easy access by private and public transport. Four parking lots are available nearby.