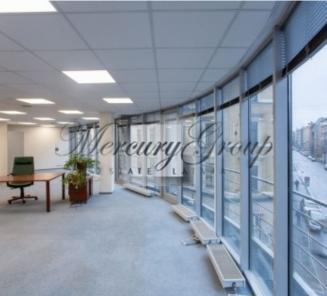

### **Description**

We offer for rent office premises 92,25 m2 in a modern office center.

Rental price is: 10 Eur/m2 + utility bills + 2 Eur/m2 management cost.

#### Description:

- -Bright and sunny rooms
- -Open space with the ability to adapt to each tenant's needs
- -Autonomous air-conditioning system that is individually controlled for each room
- -Kitchen
- -WC
- -Security, CCTV, alarm
- -Access to office with chip cards
- -Access 24/7
- -Rimi on the first floor