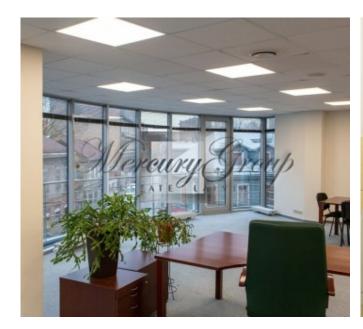

### **Description**

We offer for rent office premises 92,25 m2 in a modern office center.

Rental price is: 10 Eur/m2 + utility bills + 2 Eur/m2 management cost.

#### Description:

- -Bright and sunny rooms
- -Open space with the ability to adapt to each tenant's needs
- -Autonomous air-conditioning system that is individually controlled for each room
- -Kitchen
- -WC
- -Security, CCTV, alarm
- -Access to office with chip cards
- -Access 24/7
- -Rimi on the first floor