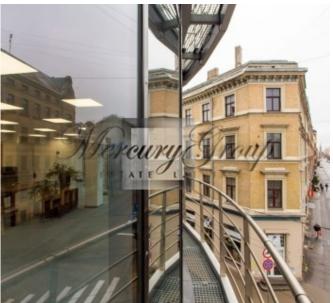

Also available other offices.

Office center G-66 is located in downtown, on the corner of Gertrudes and Avotu streets, near the central railway station and numerous governmental buildings. It is a dynamic and client-service oriented area only a short walk from the charm of Old Riga. The G-66 office center has easy access by private and public transport. Four parking lots are available nearby.