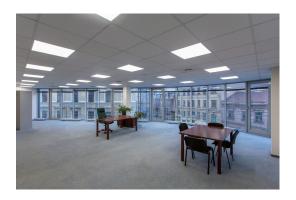

### **Description**

We offer for rent office premises 92,25 m2 in a modern office center.

Rental price is: 10 Eur/m2 + utility bills + 2 Eur/m2 management cost.

#### Description:

- -Bright and sunny rooms
- -Open space with the ability to adapt to each tenant's needs
- -Autonomous air-conditioning system that is individually controlled for each room
- -Kitchen
- -WC
- -Security, CCTV, alarm
- -Access to office with chip cards
- -Access 24/7
- -Rimi on the first floor

Also available other offices.

Office center G-66 is located in downtown, on the corner of Gertrudes and Avotu streets, near the central railway station and numerous governmental buildings. It is a dynamic and client-service oriented area only a short walk from the charm of Old Riga. The G-66 office center has easy access by private and public transport. Four parking lots are available nearby.