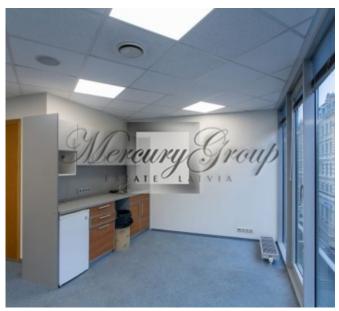

#### Description:

- -Bright and sunny rooms
- -Open space with the ability to adapt to each tenant's needs
- -Autonomous air-conditioning system that is individually controlled for each room
- -Kitchen
- -WC
- -Security, CCTV, alarm
- -Access to office with chip cards
- -Access 24/7
- -Rimi on the first floor