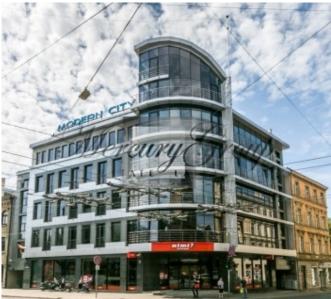

Also available other offices.

Office center G-66 is located in downtown, on the corner of Gertrudes and Avotu streets, near the central railway station and numerous governmental buildings. It is a dynamic and client-service oriented area only a short walk from the charm of Old Riga. The G-66 office center has easy access by private and public transport. Four parking lots are available nearby.

#### Description:

- -Bright and sunny rooms
- -Open space with the ability to adapt to each tenant's needs
- -Autonomous air-conditioning system that is individually controlled for each room
- -Kitchen
- -WC
- -Security, CCTV, alarm
- -Access to office with chip cards
- -Access 24/7
- -Rimi on the first floor