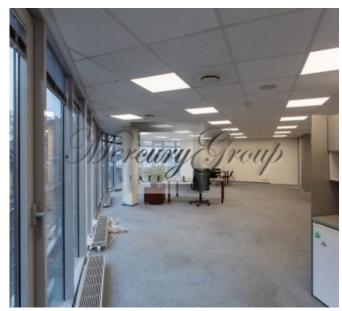

### **Description**

We offer for rent office premises 92,25 m2 in a modern office center.

Rental price is: 10 Eur/m2 + utility bills + 2 Eur/m2 management cost.

#### Description:

- -Bright and sunny rooms
- -Open space with the ability to adapt to each tenant's needs
- -Autonomous air-conditioning system that is individually controlled for each room
- -Kitchen
- -WC
- -Security, CCTV, alarm
- -Access to office with chip cards
- -Access 24/7
- -Rimi on the first floor