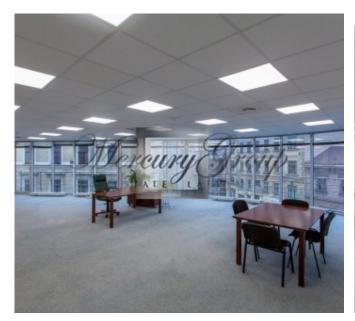

### **Description**

We offer for rent office premises 92,25 m2 in a modern office center.

Rental price is: 10 Eur/m2 + utility bills + 2 Eur/m2 management cost.

#### Description:

- -Bright and sunny rooms
- -Open space with the ability to adapt to each tenant's needs
- -Autonomous air-conditioning system that is individually controlled for each room
- -Kitchen
- -WC
- -Security, CCTV, alarm
- -Access to office with chip cards
- -Access 24/7
- -Rimi on the first floor

Also available other offices.

Office center G-66 is located in downtown, on the corner of Gertrudes and Avotu streets, near the central railway station and numerous governmental buildings. It is a dynamic and client-service oriented area only a short walk from the charm of Old Riga. The G-66 office center has easy access by private and public transport. Four parking lots are available nearby.