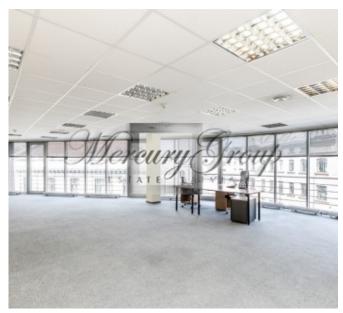

### **Description**

We offer for rent office premises 262 m2 in a modern office center.

Rental price is: 9,5 Eur/m2 + utility bills + 2 Eur/m2 management cost.

#### Description:

- -Bright and sunny rooms
- -Open space with the ability to adapt to each tenant's needs
- -Autonomous air-conditioning system that is individually controlled for each room
- -Kitchen
- -WC
- -Security, CCTV, alarm
- -Access to office with chip cards
- -Access 24/7
- -Rimi on the first floor