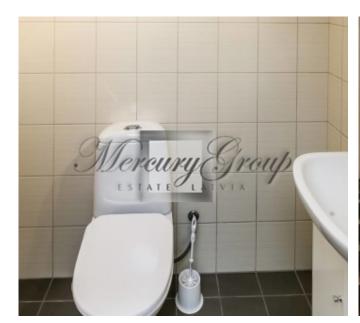

#### Description:

- -Bright and sunny rooms
- -Open space with the ability to adapt to each tenant's needs
- -Autonomous air-conditioning system that is individually controlled for each room
- -Kitchen
- -WC
- -Security, CCTV, alarm
- -Access to office with chip cards
- -Access 24/7
- -Rimi on the first floor