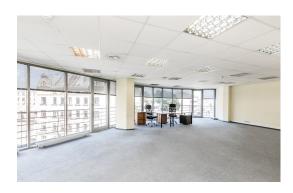

### **Description**

We offer for rent office premises 262 m2 in a modern office center.

Rental price is: 9,5 Eur/m2 + utility bills + 2 Eur/m2 management cost.

#### Description:

- -Bright and sunny rooms
- -Open space with the ability to adapt to each tenant's needs
- -Autonomous air-conditioning system that is individually controlled for each room
- -Kitchen
- -WC
- -Security, CCTV, alarm
- -Access to office with chip cards
- -Access 24/7
- -Rimi on the first floor