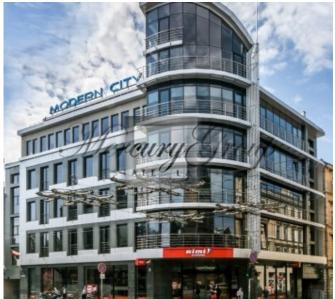

Also available other offices.

Office center G-66 is located in downtown, on the corner of Gertrudes and Avotu streets, near the central railway station and numerous governmental buildings. It is a dynamic and client-service oriented area only a short walk from the charm of Old Riga. The G-66 office center has easy access by private and public transport. Four parking lots are available nearby.