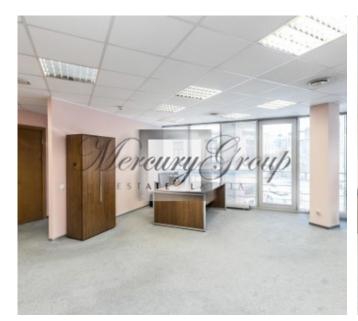

### **Description**

We offer for rent office premises 262 m2 in a modern office center.

Rental price is: 9,5 Eur/m2 + utility bills + 2 Eur/m2 management cost.

#### Description:

- -Bright and sunny rooms
- -Open space with the ability to adapt to each tenant's needs
- -Autonomous air-conditioning system that is individually controlled for each room
- -Kitchen
- -WC
- -Security, CCTV, alarm
- -Access to office with chip cards
- -Access 24/7
- -Rimi on the first floor