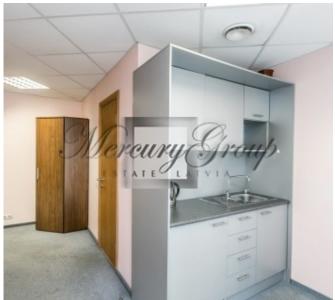

#### Description:

- -Bright and sunny rooms
- -Open space with the ability to adapt to each tenant's needs
- -Autonomous air-conditioning system that is individually controlled for each room
- -Kitchen
- -WC
- -Security, CCTV, alarm
- -Access to office with chip cards
- -Access 24/7
- -Rimi on the first floor