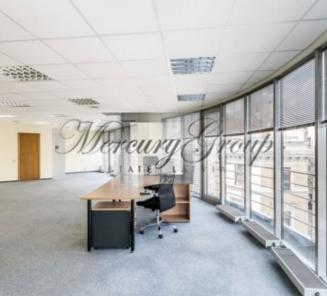

### **Description**

We offer for rent office premises 262 m2 in a modern office center.

Rental price is: 9,5 Eur/m2 + utility bills + 2 Eur/m2 management cost.

#### Description:

- -Bright and sunny rooms
- -Open space with the ability to adapt to each tenant's needs
- -Autonomous air-conditioning system that is individually controlled for each room
- -Kitchen
- -WC
- -Security, CCTV, alarm
- -Access to office with chip cards
- -Access 24/7
- -Rimi on the first floor