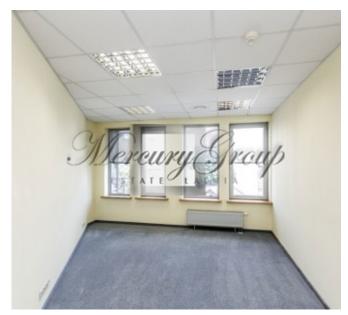

#### Description:

- -Bright and sunny rooms
- -Open space with the ability to adapt to each tenant's needs
- -Autonomous air-conditioning system that is individually controlled for each room
- -Kitchen
- -WC
- -Security, CCTV, alarm
- -Access to office with chip cards
- -Access 24/7
- -Rimi on the first floor