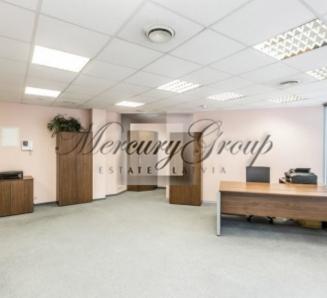

#### Description:

- -Bright and sunny rooms
- -Open space with the ability to adapt to each tenant's needs
- -Autonomous air-conditioning system that is individually controlled for each room
- -Kitchen
- -WC
- -Security, CCTV, alarm
- -Access to office with chip cards
- -Access 24/7
- -Rimi on the first floor

Also available other offices.

Office center G-66 is located in downtown, on the corner of Gertrudes and Avotu streets, near the central railway station and numerous governmental buildings. It is a dynamic and client-service oriented area only a short walk from the charm of Old Riga. The G-66 office center has easy access by private and public transport. Four parking lots are available nearby.