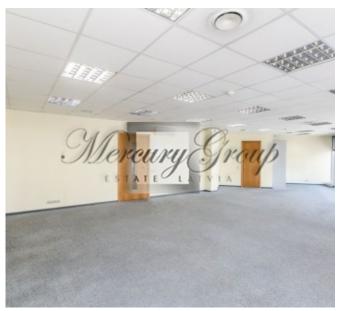

### **Description**

We offer for rent office premises 262 m2 in a modern office center.

Rental price is: 9,5 Eur/m2 + utility bills + 2 Eur/m2 management cost.

#### Description:

- -Bright and sunny rooms
- -Open space with the ability to adapt to each tenant's needs
- -Autonomous air-conditioning system that is individually controlled for each room
- -Kitchen
- -WC
- -Security, CCTV, alarm
- -Access to office with chip cards
- -Access 24/7
- -Rimi on the first floor