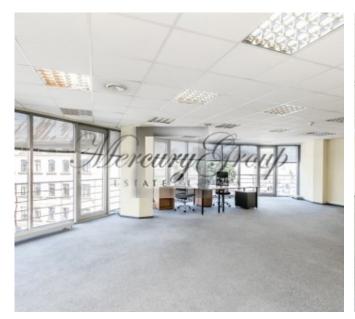

### **Description**

We offer for rent office premises 262 m2 in a modern office center.

Rental price is: 9,5 Eur/m2 + utility bills + 2 Eur/m2 management cost.

#### Description:

- -Bright and sunny rooms
- -Open space with the ability to adapt to each tenant's needs
- -Autonomous air-conditioning system that is individually controlled for each room
- -Kitchen
- -WC
- -Security, CCTV, alarm
- -Access to office with chip cards
- -Access 24/7
- -Rimi on the first floor