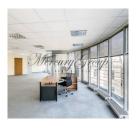

## **Description**

We offer for rent office premises 262 m2 in a modern office center.

Rental price is: 9,5 Eur/m2 + utility bills + 2 Eur/m2 management cost.

## Description:

- -Bright and sunny rooms
- -Open space with the ability to adapt to each tenant's needs
- -Autonomous air-conditioning system that is individually controlled for each room
- -Kitchen
- -WC
- -Security, CCTV, alarm
- -Access to office with chip cards
- -Access 24/7
- -Rimi on the first floor