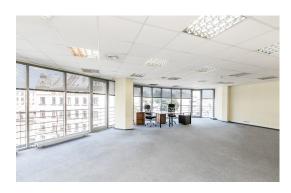

## **Description**

We offer for rent office premises 262 m2 in a modern office center.

Rental price is: 9,5 Eur/m2 + utility bills + 2 Eur/m2 management cost.

## Description:

- -Bright and sunny rooms
- -Open space with the ability to adapt to each tenant's needs
- -Autonomous air-conditioning system that is individually controlled for each room
- -Kitchen
- -WC
- -Security, CCTV, alarm
- -Access to office with chip cards
- -Access 24/7
- -Rimi on the first floor