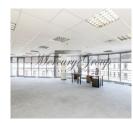

## **Description**

We offer for rent office premises 262 m2 in a modern office center.

Rental price is: 9,5 Eur/m2 + utility bills + 2 Eur/m2 management cost.

## Description:

- -Bright and sunny rooms
- -Open space with the ability to adapt to each tenant's needs
- -Autonomous air-conditioning system that is individually controlled for each room
- -Kitchen
- -WC
- -Security, CCTV, alarm
- -Access to office with chip cards
- -Access 24/7
- -Rimi on the first floor