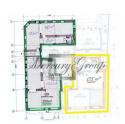

## ID: 9806 WWW.ESTATELATVIA.COM **TEL./VIBER/WHATSAPP:** + 37125420529

9806 ID code: Location: **Riga / Centre / Elizabetes** Type: **Commercial premises** House type: **Renovated house** Floor: 1/6 Elevator 141.70 m<sup>2</sup> **Central (Rīgas Siltums)** Heating: Year built: 2017 Sewage: Municipal (Rīgas ūdens) Municipal (Rīgas ūdens) Water: Maintenance: EUR 0,55/m2 + VAT Internet: Yes Yes Alarm system: Yes Intercom: Yes Price: Long term rent: 2 550 EUR

Commercial premises with panoramic windows on the 1st floor of the building. High ceilings - 6 meters.

In the building are 21 apartments with the living area from 65 to 145 square metres. Among them are three 2-level apartments. The premises on the ground floor are intended for commercial use.