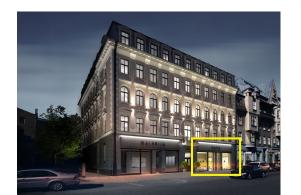

## Description

We offer for rent commercial premises 141,7 sq.m. in the very heart of Riga, where is everything you need to enjoy a comfortable life. Opposite the building is located 5-star hotel Bergs, Vermana park, close are a lot of the shops, offices, banks, cafes, restaurants, etc. The location offers excellent public transport connection to all districts - tram, bus, train.

Commercial premises with panoramic windows on the 1st floor of the building. High ceilings - 6 meters.

In the building are 21 apartments with the living area from 65 to 145 square metres. Among them are three 2-level apartments. The premises on the ground floor are intended for commercial use.