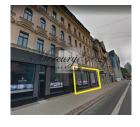

## Description

We offer for rent commercial premises 141,7 sq.m. in the very heart of Riga, where is everything you need to enjoy a comfortable life. Opposite the building is located 5-star hotel Bergs, Vermana park, close are a lot of the shops, offices, banks, cafes, restaurants, etc. The location offers excellent public transport connection to all districts - tram, bus, train.

Commercial premises with panoramic windows on the 1st floor of the building. High ceilings - 6 meters.

In the building are 21 apartments with the living area from 65 to 145 square metres. Among them are three 2-level apartments. The premises on the ground floor are intended for commercial use.