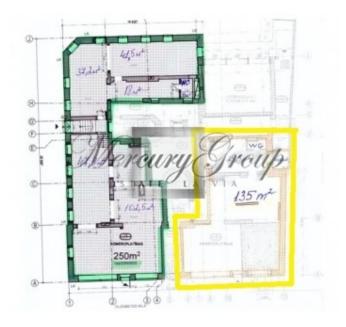

Commercial premises with panoramic windows on the 1st floor of the building. High ceilings - 6 meters.

In the building are 21 apartments with the living area from 65 to 145 square metres. Among them are three 2-level apartments. The premises on the ground floor are intended for commercial use.