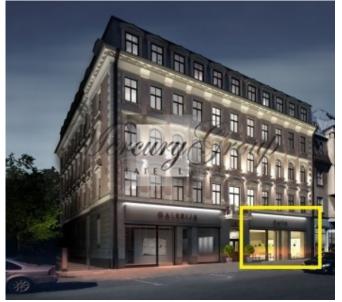

## Description

We offer for rent commercial premises 141,7 sq.m. in the very heart of Riga, where is everything you need to enjoy a comfortable life. Opposite the building is located 5-star hotel Bergs, Vermana park, close are a lot of the shops, offices, banks, cafes, restaurants, etc. The location offers excellent public transport connection to all districts - tram, bus, train.

Commercial premises with panoramic windows on the 1st floor of the building. High ceilings - 6 meters.

In the building are 21 apartments with the living area from 65 to 145 square metres. Among them are three 2-level apartments. The premises on the ground floor are intended for commercial use.