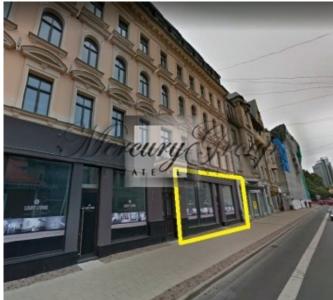

## Description

We offer for rent commercial premises 141,7 sq.m. in the very heart of Riga, where is everything you need to enjoy a comfortable life. Opposite the building is located 5-star hotel Bergs, Vermana park, close are a lot of the shops, offices, banks, cafes, restaurants, etc. The location offers excellent public transport connection to all districts - tram, bus, train.

Commercial premises with panoramic windows on the 1st floor of the building. High ceilings - 6 meters.

In the building are 21 apartments with the living area from 65 to 145 square metres. Among them are three 2-level apartments. The premises on the ground floor are intended for commercial use.