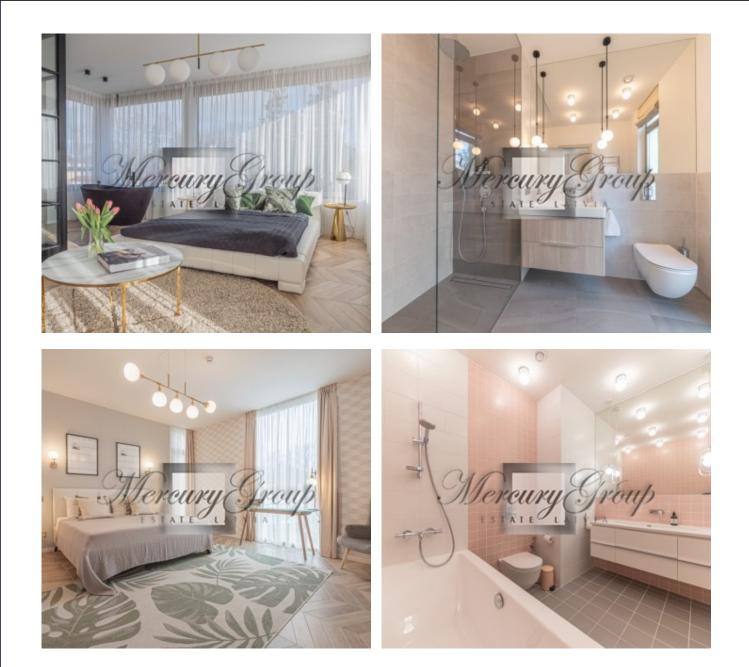

Exclusive interior - unique design, custom-made furniture, top quality finishes, home appliances, textiles, lighting fixtures of famous brands.

Communications - underfloor heating from a gas heating system, city water and sewage, autonomous gas heating, Internet and television. Fireplace. The house has 4 bedrooms.

On the 1st floor: a spacious entrance hall, living room, kitchen and dining area with access to the terrace and the plot, a guest bathroom with a shower.

On the 2nd floor: 3 bedrooms, 2 bathrooms, dressing room.

On the 3rd floor: main bedroom with fireplace, separate bathroom, dressing room and exit to the terrace.

Parking - closed area and personal carport for two cars.

Darja Kovalenok Consultant GSM: + 371 26595522, E-mail: daria@mgroup.lv