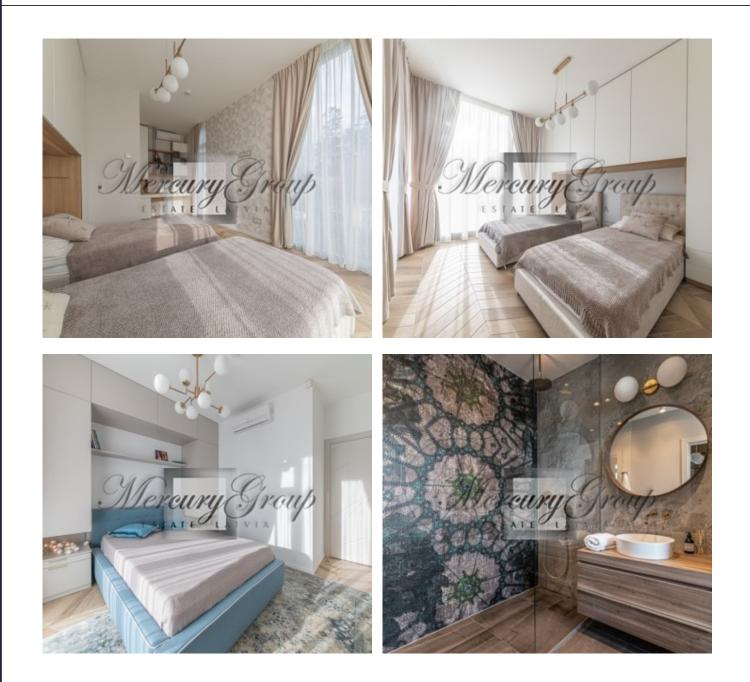

Exclusive interior - unique design, custom-made furniture, top quality finishes, home appliances, textiles, lighting fixtures of famous brands.

Communications - underfloor heating from a gas heating system, city water and sewage, autonomous gas heating, Internet and television. Fireplace. The house has 4 bedrooms.

On the 1st floor: a spacious entrance hall, living room, kitchen and dining area with access to the terrace and the plot, a guest bathroom with a shower.

On the 2nd floor: 3 bedrooms, 2 bathrooms, dressing room.

On the 3rd floor: main bedroom with fireplace, separate bathroom, dressing room and exit to the terrace.

Parking - closed area and personal carport for two cars.

Darja Kovalenok Consultant GSM: + 371 26595522, E-mail: daria@mgroup.lv