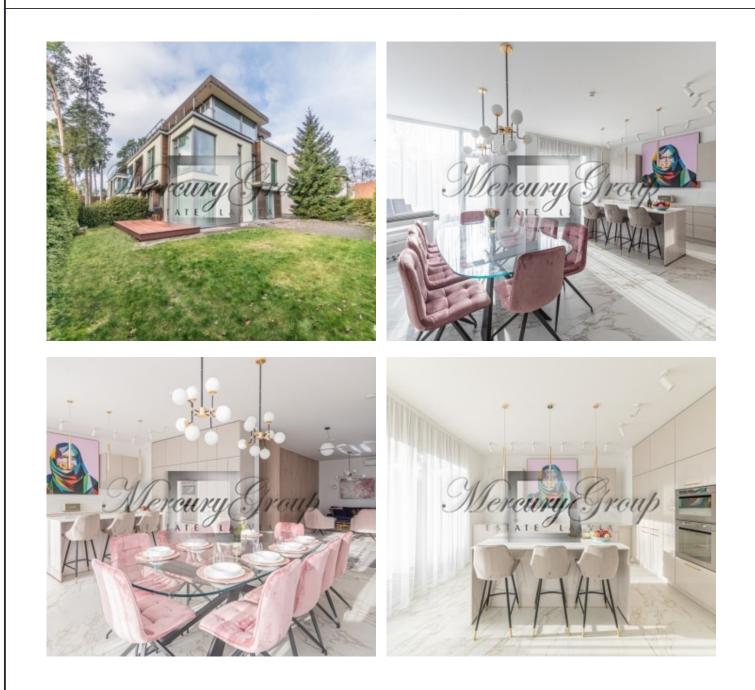

#### Description

We offer for rent a 3-storey twin house just 50 meters from the famous Jomas street, in the city of Jurmala. The original architecture of the project harmoniously combines with the beauty of the Jurmala pines! The silence and tranquility of Theater Street is adjacent to the vibrant, eventful life of Jomas Street. The Dzintari Concert Hall is 5 minutes on foot. Beautiful Jurmala beach just minutes from your home!

Exclusive interior - unique design, custom-made furniture, top quality finishes, home appliances, textiles, lighting fixtures of famous brands.

Communications - underfloor heating from a gas heating system, city water and sewage, autonomous gas heating, Internet and television. Fireplace. The house has 4 bedrooms.

On the 1st floor: a spacious entrance hall, living room, kitchen and dining area with access to the terrace and the plot, a guest bathroom with a shower.

On the 2nd floor: 3 bedrooms, 2 bathrooms, dressing room.

On the 3rd floor: main bedroom with fireplace, separate bathroom, dressing room and exit to the terrace.

Parking - closed area and personal carport for two cars.

Darja Kovalenok Consultant GSM: + 371 26595522, E-mail: daria@mgroup.lv