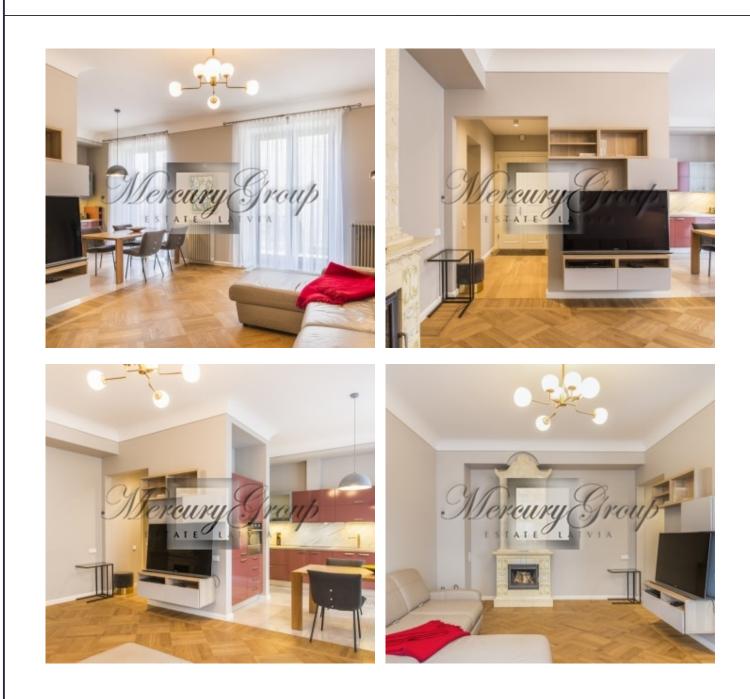

### Description

We offer for rent apartment in new apartment complex. The project is located in an exclusive and picturesque location of Riga – Kipsala in the immediate vicinity of the River Daugava, with wonderful views on the Old Town and just a short drive or a 15 minute walk from the city center. Kipsala has well-developed infrastructure, there is Riga Technical University swimming pool, shopping mall Olympia and the river resettled city beach.

In this offer: an apartment that is located in an Art Nouveau house. 1st floor, 76.8 m2. The apartment consists of living room, which is combined with a kitchen, 2 bedrooms, 2 bathrooms, hall and terrace. The apartments are offered with full high-quality interior decoration, fully furnished.