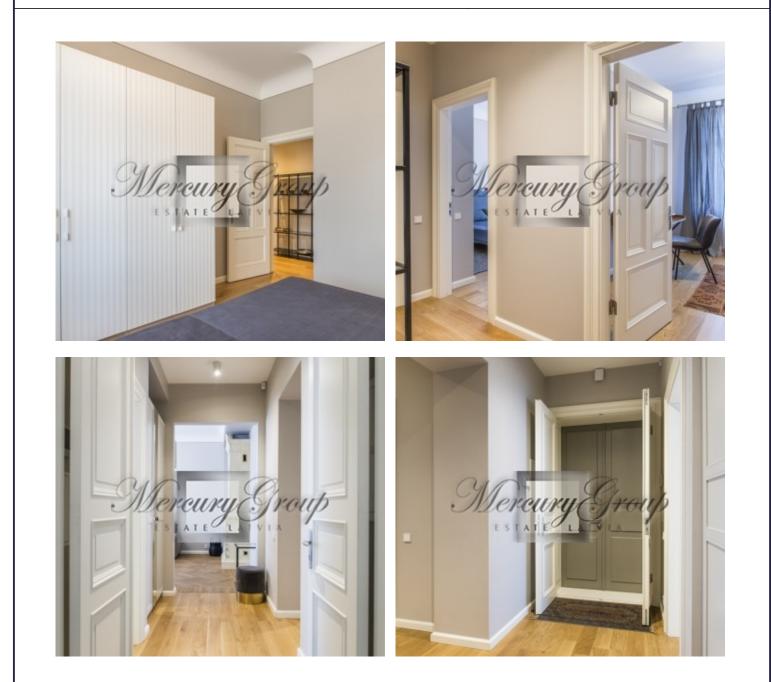

In this offer: an apartment that is located in an Art Nouveau house. 1st floor, 76.8 m2. The apartment consists of living room, which is combined with a kitchen, 2 bedrooms, 2 bathrooms, hall and terrace. The apartments are offered with full high-quality interior decoration, fully furnished.