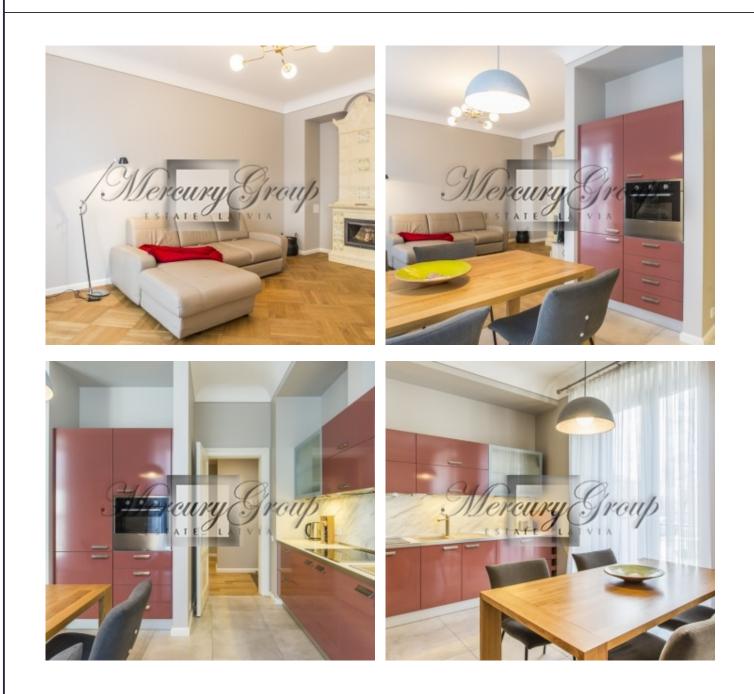

In this offer: an apartment that is located in an Art Nouveau house. 1st floor, 76.8 m2. The apartment consists of living room, which is combined with a kitchen, 2 bedrooms, 2 bathrooms, hall and terrace. The apartments are offered with full high-quality interior decoration, fully furnished.