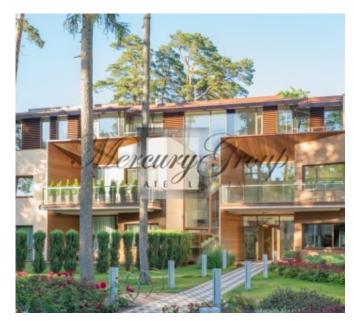

#### Description

We offer for sale new apartments in new brand apartment complex. The project is located in Dzintari, the very heart of Jurmala and close to the sea, pine wood, concert hall Dzintari, Jomas street with many cafes and restaurants.

The project has been created with the concept of bringing the inner harmony both through architectural language and unique coastal climate of Jurmala which can't be found anywhere else.

Inner yard is equipped with a playground where children can have fun in their free time. The project features a tiled driveway and a fence with a lifting gate which is operated by remote control. The parking lot provides space for 64 vehicles allowing residents to leave their vehicles safely. There are also storage rooms that you can purchase.

There are 41 apartments with living area from 89,4 sqm. up to 214,8 sqm., total area: from 109,6 sqm. - 261,3 sqm. Terrace area: from 18 sqm. up to 46,5 sqm.

In this offer there is an information about the apartment, which is located in Building A on the 1st floor. The total area of the apartment is 129,9 m2, including a terrace of 24,4 m2. Layout of the apartment: 2 bedrooms, living room combined with kitchen, 2 bathrooms, dressing room, hallway. Apartment is offered without finishing.