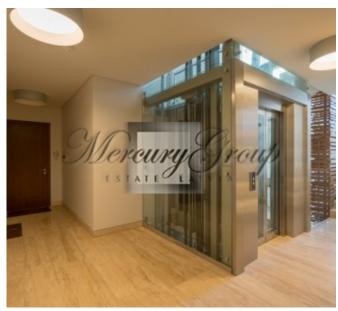

ID code: **9848** 

Location: Jurmala and region / Dzintari /

Dzintaru prospekts

Type: Apartment House type: New project

Rooms: 3

Floor: 1/3 Elevator
Size: 129.90 m²
Year built: 05/2014
Sewage: municipal
Water: municipal

Alarm system: Yes
Alarm system: Yes
Intercom: Yes
Terrace/Balcony: Yes

Price: To buy: 326 000 EUR