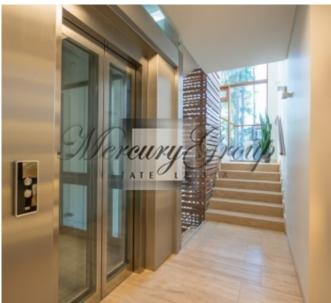

ID code: **9848** 

Location: Jurmala and region / Dzintari /

Dzintaru prospekts

Type: Apartment House type: New project

Rooms: 3

Floor: 1/3 Elevator
Size: 129.90 m²
Year built: 05/2014
Sewage: municipal
Water: municipal

Alarm system: Yes
Alarm system: Yes
Intercom: Yes
Terrace/Balcony: Yes

Price: To buy: 326 000 EUR