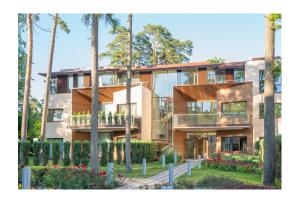

#### Description

We offer for sale new apartments in new brand apartment complex. The project is located in Dzintari, the very heart of Jurmala and close to the sea, pine wood, concert hall Dzintari, Jomas street with many cafes and restaurants.

The project has been created with the concept of bringing the inner harmony both through architectural language and unique coastal climate of Jurmala which can't be found anywhere else.

Inner yard is equipped with a playground where children can have fun in their free time. The project features a tiled driveway and a fence with a lifting gate which is operated by remote control. The parking lot provides space for 64 vehicles allowing residents to leave their vehicles safely. There are also storage rooms that you can purchase.

There are 41 apartments with living area from 89,4 sqm. up to 214,8 sqm., total area: from 109,6 sqm. - 261,3 sqm. Terrace area: from 18 sqm. up to 46,5 sqm.

In this offer there is an information about the apartment, which is located in Building A on the 1st floor. The total area of the apartment is 129,9 m2, including a terrace of 24,4 m2. Layout of the apartment: 2 bedrooms, living room combined with kitchen, 2 bathrooms, dressing room, hallway. Apartment is offered without finishing.