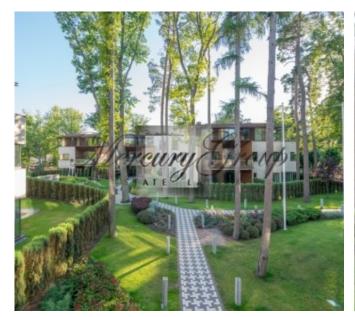

The project has been created with the concept of bringing the inner harmony both through architectural language and unique coastal climate of Jurmala which can't be found anywhere else.

Inner yard is equipped with a playground where children can have fun in their free time. The project features a tiled driveway and a fence with a lifting gate which is operated by remote control. The parking lot provides space for 64 vehicles allowing residents to leave their vehicles safely. There are also storage rooms that you can purchase.