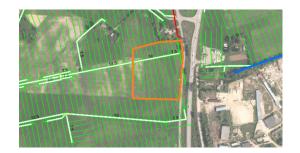

## ID: 9850 WWW.ESTATELATVIA.COM TEL./VIBER/WHATSAPP: + 37129642499

ID code: Location: Type: Land area: **Price:**  9850 Riga district / Adazi Land 27300.00 m<sup>2</sup> To buy: 680 000 EUR

## Description

Commercial land for sale, located in Adazi parish, near the village Birznieki.

Convenient exit from the Via baltic highway. The detailed design is under development, so the land plot can still be customized to the new owner's preferences.