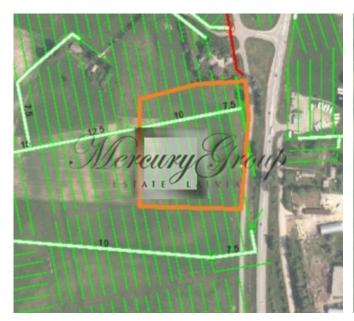

## ID: 9850 WWW.ESTATELATVIA.COM TEL./VIBER/WHATSAPP: + 37129642499

ID code: Location: Type: Land area: **Price:**  9850 Riga district / Adazi Land 27300.00 m<sup>2</sup> To buy: 680 000 EUR

## Description

Commercial land for sale, located in Adazi parish, near the village Birznieki.

Convenient exit from the Via baltic highway. The detailed design is under development, so the land plot can still be customized to the new owner's preferences.