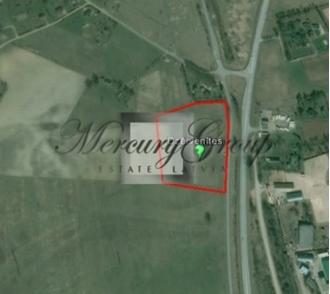

## ID: 9850 WWW.ESTATELATVIA.COM TEL./VIBER/WHATSAPP: + 37129642499

ID code: Location: Type: Land area: **Price:**  9850 Riga district / Adazi Land 27300.00 m<sup>2</sup> To buy: 680 000 EUR

## Description

Commercial land for sale, located in Adazi parish, near the village Birznieki.

Convenient exit from the Via baltic highway. The detailed design is under development, so the land plot can still be customized to the new owner's preferences.