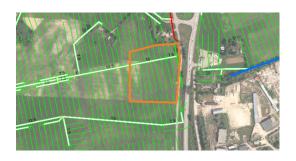

## ID: 9850 WWW.ESTATELATVIA.COM TEL./VIBER/WHATSAPP: + 37129642499

ID code: **9850** 

Location: Riga district / Adazi

Type: Land

Land area: 27300.00 m<sup>2</sup>

Price: To buy: 680 000 EUR

## **Description**

Commercial land for sale, located in Adazi parish, near the village Birznieki.

Convenient exit from the Via baltic highway. The detailed design is under development, so the land plot can still be customized to the new owner's preferences.

The main uses of the area:

- Construction of light industry enterprises
- -Building of agricultural production enterprises
- Construction of warehouses
- -Transport service infrastructure
- -. Linear transport infrastructure
- Construction of energy supply companies

Type of additional use of the territory:

- Construction of trade and / or service facilities
- Construction of office buildings